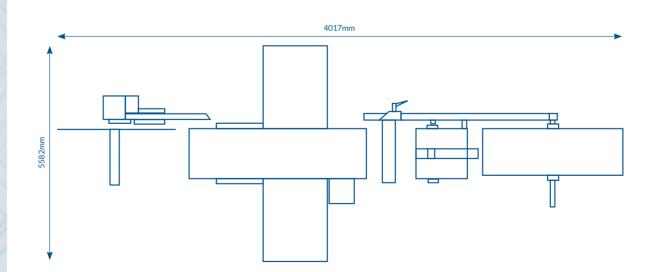

### TECHNICAL DATA

#### **Specifications**

- Needle Type: B27
- Maximum material weight: 700g
- Minimum and maximum widths: 220mm 600mm
- Thread Type: 75's polyester.
- Sewing speed 3500rpm

- Minimum and maximum stitch lengths: no minimum, 6mm maximum
- Self lubricating heads
- 4 thread