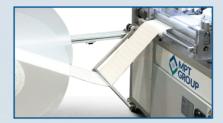

## High speed in-line double border serging system

The SergeMaster is a high speed left and right sided mattress border serging system. Suitable for all border types which includes Pre-Micro Quilted Borders, SergeMaster can also be used for the preparation of fabricated borders for use on side stitching machines like the BordaTac system.

#### **FEATURES AND BENEFITS:**

- Quick release for fast adjustments of sewing widths
- Various machine widths available, standard machine offers a maximum finished width of 600mm
- Material run out sensors
- Thread break detection
- Full variable speed
- High loft capability for foam and fibre
- Powered rewind