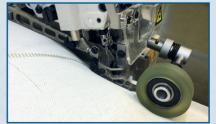

#### **Specifications**

- Needle Type: B27
- Maximum material weight: 700g
- Minimum and maximum widths: 220mm 600mm
- Thread Type: 75's polyester.
- Sewing speed 3500rpm

- Minimum and maximum stitch lengths: no minimum, 6mm maximum
- Self lubricating heads
- 4 thread