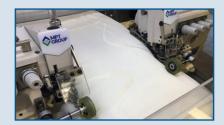

## High speed in-line double border serging system

The SergeMaster is a high speed left and right sided mattress border serging system. Suitable for all border types which includes Pre-Micro Quilted Borders, SergeMaster can also be used for the preparation of fabricated borders for use on side stitching machines like the BordaTac system.

#### **FEATURES AND BENEFITS:**

- Quick release for fast adjustments of sewing widths
- Various machine widths available, standard machine offers a maximum finished width of 600mm
- Material run out sensors
- Thread break detection
- Full variable speed
- High loft capability for foam and fibre
- Powered rewind