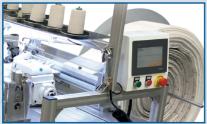

## High speed in-line double border serging system

The SergeMaster is a high speed left and right sided mattress border serging system. Suitable for all border types which includes Pre-Micro Quilted Borders, SergeMaster can also be used for the preparation of fabricated borders for use on side stitching machines like the BordaTac system.

#### **FEATURES AND BENEFITS:**

- Quick release for fast adjustments of sewing widths
- Various machine widths available, standard machine offers a maximum finished width of 600mm
- Material run out sensors
- Thread break detection
- Full variable speed
- High loft capability for foam and fibre
- Powered rewind