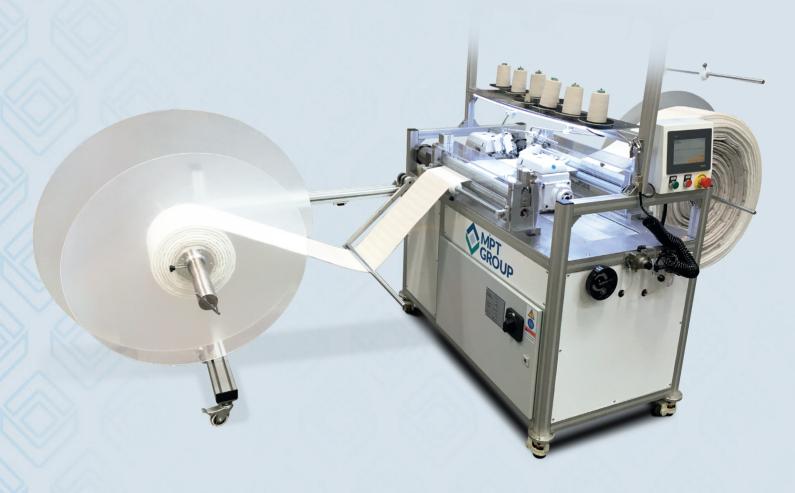

# **SERGE MASTER**

## High speed in-line double border serging system

The SergeMaster is a high speed left and right sided mattress border serging system. Suitable for all border types which includes Pre-Micro Quilted Borders, SergeMaster can also be used for the preparation of fabricated borders for use on side stitching machines like the BordaTac system.

#### **FEATURES AND BENEFITS:**

- Quick release for fast adjustments of sewing widths
- Various machine widths available, standard machine offers a maximum finished width of 600mm
- Material run out sensors
- Thread break detection
- Full variable speed
- High loft capability for foam and fibre
- Powered rewind