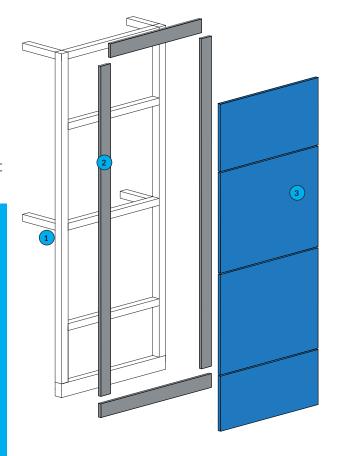

#### **BY OTHERS**

Timber framing (site constructed)
Sanitaryware
Brassware

1 FRAME

Softwood timber frame supplied and installed on site by others

Lift-off or Push-Fit secret clips supplied with fixings

SHADOW PANELS

Supplied pre-sized and grooved for clip fittings for fast, accurate installation

**3 ACCESS PANELS** 

Configured to suit sanitaryware and brassware requirements