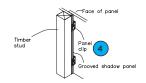

## Panel only duct system

Our simple, flexible, panel only duct system is designed and supplied to suit timber framing and sanitaryware by others. Panels are supplied with either Lift-Off or Push-Fit clips to suit the end use. Factory laminated shadow panels are pre-grooved to ensure fast and consistent clip location.

Supplied pre-sized and grooved for clip fittings for fast, accurate installation

**3 ACCESS PANELS** 

Configured to suit sanitaryware and brassware requirements