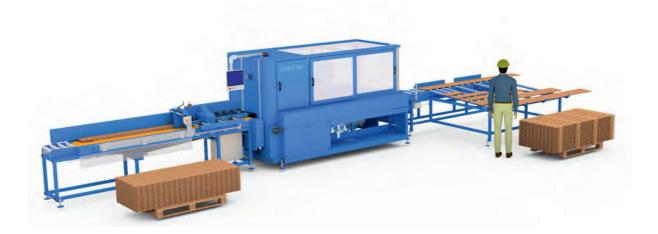

## PAR-Filler® Mono

## Standard configuration Configuration standard Standardkonfiguration

- hopper feeder
- PAR-Filler® Mono
- buffering of filled boards
- chargeur hopper
- PAR-Filler® Mono
- collecteur des planches remplies
- hopper Förderer
- PAR-Filler® Mono
- Sammeln von gefüllten Brettern