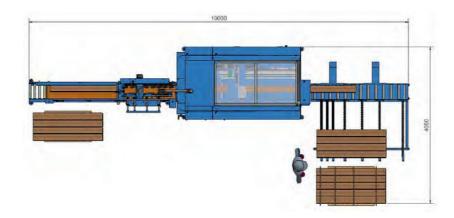

## Technical information Informations techniques Technische Daten

Lenght product Longueur produit Produktlänge

500 mm - 3000/7000 mm\*

Width product Largeur produit Produktbreite

75 mm - 300 mm

Thickness product Epaisseur produit

9.6 mm - 23 mm

Produktstärke

Floor area Surface au sol Oberfläche

10 m x 4 m

\* Boards longer than 3000 mm can be processed, depending on configuration Les planches de plus de 3000 mm peuvent être traitées, en fonction de la configuration Teile, die länger als 3000 mm sind, können je nach Konfiguration verarbeitet werden