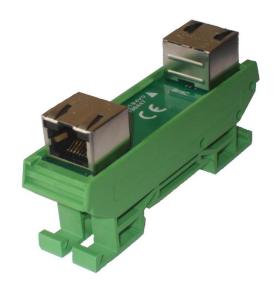

## Din Rail mounting RJ45 coupler

This module provides a quick and compact method of connecting two RJ45 (8P8C) type cables.

## **Features**

- Two RJ45 (8P8C) type shielded sockets
- Connected pin to pin (1 to 1, 2 to 2 etc)
- 35mm DIN rail mounting
- Option for 32mm (G) rail mounting
- Available with optional wall mounting plates
- Reverse tab sockets for ease of cable release
- **C€** marked
- RoHS compliant
- All materials UL94V-0
- No SVHC (June 2013)

## **Specification**

- Rating 50V DC 500mA
- Dimensions: Height 42mm (1.66")
   Length 23mm (0.91")
   Width 83mm (3.27")

| Part      | Description                                   |
|-----------|-----------------------------------------------|
| FEL2RJ45T | RJ45 to RJ45 coupler. 35 mm din rail mounting |