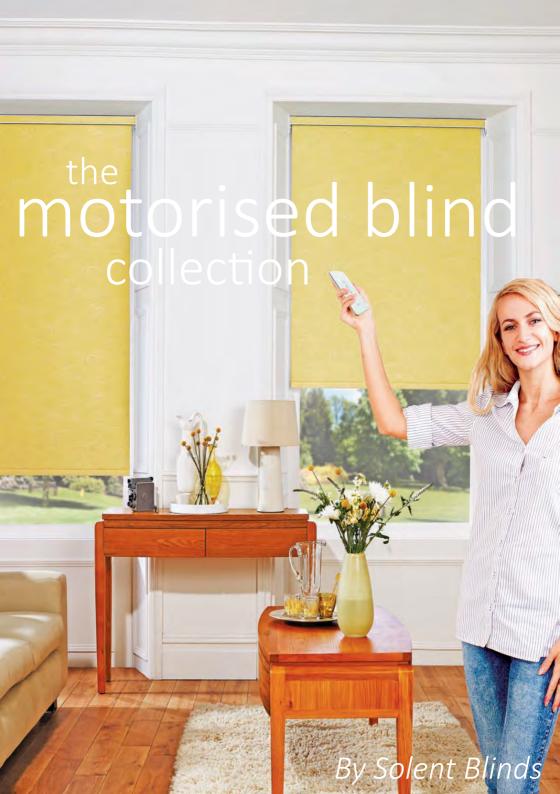

# chic & contemporary window blind automation for the modern home

## modern technology sleek motorisation

You can now filter daylight and increase privacy more easily with One Touch motorised blinds - helping us to think differently about how we control light and shade in our home.

One touch motorised window blinds can be raised or lowered at the touch of a button using a unique wand for single blinds, or a simple to use remote control for single or multiple blinds.

One Touch is available for every room and is a cool and stylish addition to the home. Whether it's for windows that are difficult to reach, a child safe solution for children's bedrooms or just for the convenience that automation offers in sitting rooms, the One Touch is for you.