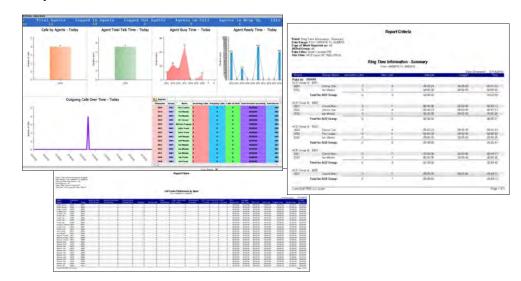

# **Office Pro**

Office Pro offers the very latest live analysis tool enabling you to measure and act on the day's events in real time. Providing you with a live feed to your phone system you can easily monitor your staff, call groups and the general performance of your site in list or wallboard views. Using ACD functionality you can monitor calls being handled by your phone system before they have even touched a handset, enabling you to track your customer movements and ultimately helping you to improve your customer experience. With a massive range of reports and endless functionality a demonstration would be the best way to really appreciate what the system can offer your business.