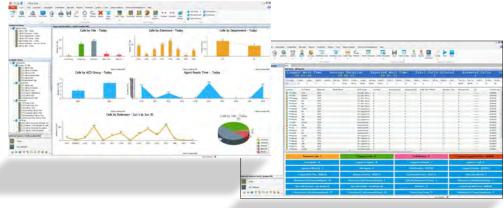

# **Office Pro**

Office Pro offers the very latest live analysis tool enabling you to measure and act on the day's events in real time. Providing you with a live feed to your phone system you can easily monitor your staff, call groups and the general performance of your site in list or wallboard views. Using ACD functionality you can monitor calls being handled by your phone system before they have even touched a handset, enabling you to track your customer movements and ultimately helping you to improve your customer experience. With a massive range of reports and endless functionality a demonstration would be the best way to really appreciate what the system can offer your business.