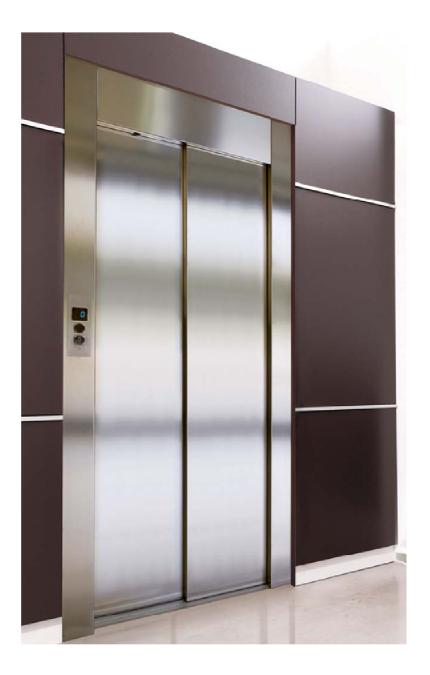

# **Machinery Directive Passenger Lift**

- Complies with Machinery Directive 2006/42/EC
- Up to 6 stops
- Side Opening or Swing hinge landing doors
- Minimal Pit & Headroom Required
- Wide Range of Car Sizes
- 250-400kg Capacity
- Wide Range of Finishes
- No separate machine room required

# **Machinery Directive Passenger Lift**

| Model Type             | Machinery Directive Passenger Lift                                                                                                                                         |
|------------------------|----------------------------------------------------------------------------------------------------------------------------------------------------------------------------|
| Rated Load             | 250kg, 300kg, 350kg & 400kg                                                                                                                                                |
| Rated Speed            | 0.15 m/s                                                                                                                                                                   |
| Drive Type             | Hydraulic 2:1 side acting                                                                                                                                                  |
| Number of Stops        | 6 stops maximum                                                                                                                                                            |
| Power Supply           | 230v, 1 phase, 50hz, RCD protected                                                                                                                                         |
| Travel                 | 9 metres maximum                                                                                                                                                           |
| Headroom               | 2600mm                                                                                                                                                                     |
| Pit                    | 175mm                                                                                                                                                                      |
| Car & Shaft Sizes      | See Tables enclosed                                                                                                                                                        |
| Car Finishes           | Skin plate wall panels.<br>Satin stainless steel car operating panel.<br>Marmoleum floor covering.<br>Painted ceiling.                                                     |
| Emergency Alarm        | Hands free autodialer. Requires telephone line by others.                                                                                                                  |
| Controls & Signals     | Tactile buttons to the car and landing. Door open and alarm buttons in the car. Position indicator display in the car and on the landings.                                 |
| Configuration          | Single entry, through car or adjacent.                                                                                                                                     |
| Door Type              | Two panel side opening doors on the car and landings. Bus stop type car doors with swing hinge landing doors available.                                                    |
| Door Protection        | Full height light curtain with side opening car doors.                                                                                                                     |
| Control Cabinet        | External to the lift within 5 metres of the lift shaft. 1800 high x 700 wide x 400 deep in steel with a powder coated finish.                                              |
| Emergency<br>Operation | Automatic return to the bottom floor in the event of power failure.<br>Hand lowering valve.                                                                                |
| Options                | Plastic laminate or stainless steel wall panels.<br>Stainless steel ceiling.<br>Voice synthesiser.<br>Lift shaft enclosure with powder coated steel panels or semi glazed. |
| Documentation          | Owners guide issued on completion.                                                                                                                                         |
| Training               | Operation demonstrated on completion.                                                                                                                                      |
| Compliance             | Supply of machinery (safety) regulations 2008<br>EC Machinery Directive 2006/42/EC                                                                                         |