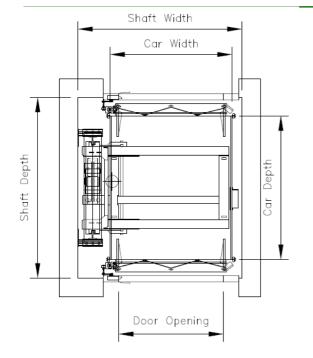

#### Visit us at www.nichelifts.com

|               | Automatic Car & Landing Doors Front Single Car Entrance, Ram to the rear |         |              |           |             |             |                 |      |      |  |  |
|---------------|--------------------------------------------------------------------------|---------|--------------|-----------|-------------|-------------|-----------------|------|------|--|--|
| Accessibility | Capacity                                                                 | Persons | Car<br>Depth | Car Width | Shaft Depth | Shaft Width | Door<br>Opening |      |      |  |  |
|               |                                                                          |         | 750          |           | 1250        | 1320        | 650             |      |      |  |  |
|               | 250kg                                                                    | 3       | 800          | 1000      | 1250        | 1370        | 700             |      |      |  |  |
| -             |                                                                          |         | 850          |           | 1330        | 1425        | 750             |      |      |  |  |
|               | 300kg                                                                    |         |              | 1000      | 1250        |             | 700             |      |      |  |  |
|               |                                                                          | 2001/7  | 2001/7       | 2001/7    | 4           | 800         | 1200            | 1400 | 1370 |  |  |
|               |                                                                          | 4       | 800          | 1250      | 1450        | 1570        | 700             |      |      |  |  |
|               |                                                                          |         |              | 1300      | 1500        |             |                 |      |      |  |  |
|               | 2501.5                                                                   | 4       | 900          | 1200      | 1400        | 1470        | 800             |      |      |  |  |
|               | 350kg                                                                    | 4       | 900          | 1400      | 1600        | 1470        | 800             |      |      |  |  |
|               |                                                                          |         | 1000         | 1200      | 1400        | 1570        |                 |      |      |  |  |
|               | 400kg                                                                    | 5       | 1100         | 1300      | 1550        |             | 900             |      |      |  |  |
|               |                                                                          |         | 1100         | 1400      | 1600        |             |                 |      |      |  |  |
|               |                                                                          | 5       | 1000         | 1200      | 1400        | 1670        | 800             |      |      |  |  |
|               | 450kg                                                                    |         | 1100         | 1300      | 1550        |             | 900             |      |      |  |  |
|               |                                                                          |         |              | 1400      | 1600        |             | 900             |      |      |  |  |

|               | Automatic Car & Landing Doors Through Car, Ram to the side |         |              |           |                                  |      |                 |  |  |  |  |  |  |  |  |  |  |  |      |      |      |      |  |
|---------------|------------------------------------------------------------|---------|--------------|-----------|----------------------------------|------|-----------------|--|--|--|--|--|--|--|--|--|--|--|------|------|------|------|--|
| Accessibility | Capacity                                                   | Persons | Car<br>Width | Car Depth | ar Depth Shaft Width Shaft Depth |      | Door<br>Opening |  |  |  |  |  |  |  |  |  |  |  |      |      |      |      |  |
|               |                                                            |         | 750          |           | 1250                             | 1320 | 650             |  |  |  |  |  |  |  |  |  |  |  |      |      |      |      |  |
|               | 250kg                                                      | 3       | 800          | 1000      | 1250                             | 1370 | 700             |  |  |  |  |  |  |  |  |  |  |  |      |      |      |      |  |
| -             |                                                            |         | 850          |           | 1330                             | 1420 | 750             |  |  |  |  |  |  |  |  |  |  |  |      |      |      |      |  |
|               | 2001.5                                                     |         |              | 1000      | 1250                             | 1370 | 700             |  |  |  |  |  |  |  |  |  |  |  |      |      |      |      |  |
|               |                                                            | 4       | 800          | 1200      | 1400                             | 1370 | 750<br>800      |  |  |  |  |  |  |  |  |  |  |  |      |      |      |      |  |
|               | 300kg                                                      | 4       |              | 1250      | 1450                             | 1370 |                 |  |  |  |  |  |  |  |  |  |  |  |      |      |      |      |  |
|               |                                                            |         |              | 1300      | 1500                             | 1370 |                 |  |  |  |  |  |  |  |  |  |  |  |      |      |      |      |  |
|               | 2501.4                                                     | g 4     | 900          | 1200      | 1400                             | 1470 |                 |  |  |  |  |  |  |  |  |  |  |  |      |      |      |      |  |
|               | 350kg                                                      |         |              | 1400      | 1600                             | 1470 |                 |  |  |  |  |  |  |  |  |  |  |  |      |      |      |      |  |
|               |                                                            |         |              |           |                                  |      |                 |  |  |  |  |  |  |  |  |  |  |  | 1000 | 1200 | 1400 | 1570 |  |
|               | 400kg                                                      | 5       | 1100         | 1300      | 1550                             | 1670 | 900             |  |  |  |  |  |  |  |  |  |  |  |      |      |      |      |  |
|               |                                                            |         | 1100         | 1400      | 1600                             | 1670 |                 |  |  |  |  |  |  |  |  |  |  |  |      |      |      |      |  |
|               |                                                            |         | 1000         | 1200      | 1400                             | 1570 | 800             |  |  |  |  |  |  |  |  |  |  |  |      |      |      |      |  |
|               | 450kg                                                      | 5       | 1100         | 1300      | 1550                             | 1670 | 000             |  |  |  |  |  |  |  |  |  |  |  |      |      |      |      |  |
|               |                                                            |         | 1100         | 1400      | 1600                             | 1670 | 900             |  |  |  |  |  |  |  |  |  |  |  |      |      |      |      |  |