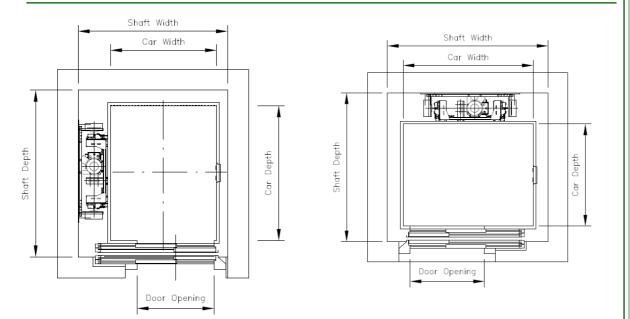

#### Visit us at www.nichelifts.com

|               | Automatic Car & Landing Doors Front Single Car Entrance, Ram to the rear |         |              |           |             |             |                 |      |      |  |  |
|---------------|--------------------------------------------------------------------------|---------|--------------|-----------|-------------|-------------|-----------------|------|------|--|--|
| Accessibility | Capacity                                                                 | Persons | Car<br>Depth | Car Width | Shaft Depth | Shaft Width | Door<br>Opening |      |      |  |  |
|               |                                                                          |         | 750          |           | 1250        | 1320        | 650             |      |      |  |  |
|               | 250kg                                                                    | 3       | 800          | 1000      | 1250        | 1370        | 700             |      |      |  |  |
| -             |                                                                          |         | 850          |           | 1330        | 1425        | 750             |      |      |  |  |
|               | 300kg                                                                    |         |              | 1000      | 1250        |             | 700             |      |      |  |  |
|               |                                                                          | 2001/7  | 2001/7       | 2001/7    | 4           | 800         | 1200            | 1400 | 1370 |  |  |
|               |                                                                          | 4       | 800          | 1250      | 1450        | 1570        | 700             |      |      |  |  |
|               |                                                                          |         |              | 1300      | 1500        |             |                 |      |      |  |  |
|               | 2501.5                                                                   | 4       | 900          | 1200      | 1400        | 1470        | 800             |      |      |  |  |
|               | 350kg                                                                    | 4       | 900          | 1400      | 1600        | 1470        | 800             |      |      |  |  |
|               |                                                                          |         | 1000         | 1200      | 1400        | 1570        |                 |      |      |  |  |
|               | 400kg                                                                    | 5       | 1100         | 1300      | 1550        |             | 900             |      |      |  |  |
|               |                                                                          |         | 1100         | 1400      | 1600        |             |                 |      |      |  |  |
|               |                                                                          | 5       | 1000         | 1200      | 1400        | 1670        | 800             |      |      |  |  |
|               | 450kg                                                                    |         | 1100         | 1300      | 1550        |             | 900             |      |      |  |  |
|               |                                                                          |         |              | 1400      | 1600        |             | 900             |      |      |  |  |

|               | Automatic Car & Landing Doors Through Car, Ram to the side |         |              |           |                                  |      |                 |  |  |  |  |  |  |  |  |  |  |  |      |      |      |      |  |
|---------------|------------------------------------------------------------|---------|--------------|-----------|----------------------------------|------|-----------------|--|--|--|--|--|--|--|--|--|--|--|------|------|------|------|--|
| Accessibility | Capacity                                                   | Persons | Car<br>Width | Car Depth | ar Depth Shaft Width Shaft Depth |      | Door<br>Opening |  |  |  |  |  |  |  |  |  |  |  |      |      |      |      |  |
|               |                                                            |         | 750          |           | 1250                             | 1320 | 650             |  |  |  |  |  |  |  |  |  |  |  |      |      |      |      |  |
|               | 250kg                                                      | 3       | 800          | 1000      | 1250                             | 1370 | 700             |  |  |  |  |  |  |  |  |  |  |  |      |      |      |      |  |
| -             |                                                            |         | 850          |           | 1330                             | 1420 | 750             |  |  |  |  |  |  |  |  |  |  |  |      |      |      |      |  |
|               | 2001.5                                                     |         |              | 1000      | 1250                             | 1370 | 700             |  |  |  |  |  |  |  |  |  |  |  |      |      |      |      |  |
|               |                                                            | 4       | 800          | 1200      | 1400                             | 1370 | 750<br>800      |  |  |  |  |  |  |  |  |  |  |  |      |      |      |      |  |
|               | 300kg                                                      | 4       |              | 1250      | 1450                             | 1370 |                 |  |  |  |  |  |  |  |  |  |  |  |      |      |      |      |  |
|               |                                                            |         |              | 1300      | 1500                             | 1370 |                 |  |  |  |  |  |  |  |  |  |  |  |      |      |      |      |  |
|               | 2501.4                                                     | g 4     | 900          | 1200      | 1400                             | 1470 |                 |  |  |  |  |  |  |  |  |  |  |  |      |      |      |      |  |
|               | 350kg                                                      |         |              | 1400      | 1600                             | 1470 |                 |  |  |  |  |  |  |  |  |  |  |  |      |      |      |      |  |
|               |                                                            |         |              |           |                                  |      |                 |  |  |  |  |  |  |  |  |  |  |  | 1000 | 1200 | 1400 | 1570 |  |
|               | 400kg                                                      | 5       | 1100         | 1300      | 1550                             | 1670 | 900             |  |  |  |  |  |  |  |  |  |  |  |      |      |      |      |  |
|               |                                                            |         | 1100         | 1400      | 1600                             | 1670 |                 |  |  |  |  |  |  |  |  |  |  |  |      |      |      |      |  |
|               |                                                            |         | 1000         | 1200      | 1400                             | 1570 | 800             |  |  |  |  |  |  |  |  |  |  |  |      |      |      |      |  |
|               | 450kg                                                      | 5       | 1100         | 1300      | 1550                             | 1670 | 000             |  |  |  |  |  |  |  |  |  |  |  |      |      |      |      |  |
|               |                                                            |         | 1100         | 1400      | 1600                             | 1670 | 900             |  |  |  |  |  |  |  |  |  |  |  |      |      |      |      |  |