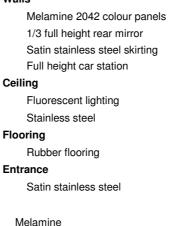

#### Walls

- Satin stainless steel
- 1/2 height rear mirror
- Satin stainless steel skirting
- Full height satin stainless steel car station

#### Ceiling

- Fluorescent lighting
- Satin stainless steel with Acrylic resin diffuser

#### Flooring

Rubber flooring

#### Entrance

Satin stainless steel