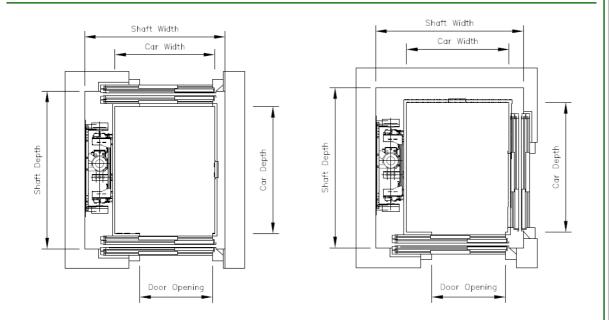

#### Visit us at www.nichelifts.com

|                    | Automatic Car & Landing Doors Through Car, Ram to the side |         |              |           |             |             |                 |  |  |  |  |
|--------------------|------------------------------------------------------------|---------|--------------|-----------|-------------|-------------|-----------------|--|--|--|--|
| Accessibil-<br>ity | Capacity                                                   | Persons | Car<br>Width | Car Depth | Shaft Width | Shaft Depth | Door<br>Opening |  |  |  |  |
|                    |                                                            |         | 750          |           | 1250        | 1320        | 650             |  |  |  |  |
|                    | 250kg                                                      | 3       | 800          | 1000      | 1250        | 1370        | 700             |  |  |  |  |
| -                  |                                                            |         | 850          |           | 1330        | 1420        | 750             |  |  |  |  |
|                    | - 300kg 4                                                  |         |              | 1000      | 1250        | 1370        | 700             |  |  |  |  |
|                    |                                                            | 4       | 800          | 1200      | 1400        | 1370        | 750             |  |  |  |  |
|                    |                                                            | Ŧ       |              | 1250      | 1450        | 1370        |                 |  |  |  |  |
|                    |                                                            |         |              | 1300      | 1500        | 1370        |                 |  |  |  |  |
|                    | 350kg                                                      | g 4     | 900          | 1200      | 1400        | 1470        | 800             |  |  |  |  |
|                    | JUNE                                                       | 4       |              | 1400      | 1600        | 1470        |                 |  |  |  |  |
|                    |                                                            |         | 1000         | 1200      | 1400        | 1570        |                 |  |  |  |  |
|                    | 400kg                                                      | 5       | 1100         | 1300      | 1550        | 1670        | 900             |  |  |  |  |
|                    |                                                            |         | 1100         | 1400      | 1600        | 1670        | 900             |  |  |  |  |
|                    |                                                            | 5       | 1000         | 1200      | 1400        | 1570        | 800             |  |  |  |  |
|                    | 450kg                                                      |         | 1100         | 1300      | 1550        | 1670        | 900             |  |  |  |  |
|                    |                                                            |         | 1100         | 1400      | 1600        | 1670        | 700             |  |  |  |  |

|                    | Automatic Car & Landing Doors, Adjacent Arrangement |         |              |           |             |             |                 |  |  |  |  |
|--------------------|-----------------------------------------------------|---------|--------------|-----------|-------------|-------------|-----------------|--|--|--|--|
| Accessibil-<br>ity | Capacity                                            | Persons | Car<br>Width | Car Depth | Shaft Width | Shaft Depth | Door<br>Opening |  |  |  |  |
|                    |                                                     |         | 750          |           | 1400        | 1500        | 700             |  |  |  |  |
|                    | 250kg                                               | 3       | 800          | 1000      | 1400        | 1500        | 700             |  |  |  |  |
| -                  |                                                     |         | 850          |           | 1500        | 1570        | 750             |  |  |  |  |
|                    | 2001-5                                              |         |              | 1000      | 1400        | 1500        | 700             |  |  |  |  |
|                    |                                                     | 4       | 800          | 1200      | 1480        | 1550        | 750             |  |  |  |  |
|                    | 300kg                                               |         |              | 1250      |             | 1600        | 750             |  |  |  |  |
|                    |                                                     |         |              | 1300      |             | 1650        | 750             |  |  |  |  |
|                    | 350kg                                               | 4       | 900          | 1200      | 1560        | 1650        | 800             |  |  |  |  |
|                    | SOUKE                                               | 4       | 900          | 1400      |             | 1750        |                 |  |  |  |  |
|                    |                                                     |         | 1000         | 1200      | 1650        | 1650        | 800             |  |  |  |  |
|                    | 400kg                                               | 5       | 1100         | 1300      | 1700        | 1800        |                 |  |  |  |  |
|                    |                                                     |         | 1100         | 1400      | 1700        | 1000        |                 |  |  |  |  |
|                    |                                                     | 5       | 1000         | 1200      | 1650        | 1650        | 900             |  |  |  |  |
|                    | 450kg                                               |         | 1100         | 1300      | 1700        | 1800        |                 |  |  |  |  |
|                    |                                                     |         | 1100         | 1400      | 1700        | 1000        |                 |  |  |  |  |