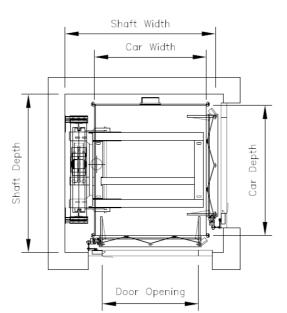

#### Visit us at www.nichelifts.com

|                    | Automatic Car & Landing Doors Through Car, Ram to the side |         |              |           |             |             |                 |  |  |  |  |
|--------------------|------------------------------------------------------------|---------|--------------|-----------|-------------|-------------|-----------------|--|--|--|--|
| Accessibil-<br>ity | Capacity                                                   | Persons | Car<br>Width | Car Depth | Shaft Width | Shaft Depth | Door<br>Opening |  |  |  |  |
|                    |                                                            |         | 750          |           | 1250        | 1320        | 650             |  |  |  |  |
|                    | 250kg                                                      | 3       | 800          | 1000      | 1250        | 1370        | 700             |  |  |  |  |
| -                  |                                                            |         | 850          |           | 1330        | 1420        | 750             |  |  |  |  |
|                    | - 300kg 4                                                  |         |              | 1000      | 1250        | 1370        | 700             |  |  |  |  |
|                    |                                                            | 4       | 800          | 1200      | 1400        | 1370        | 750             |  |  |  |  |
|                    |                                                            | Ŧ       |              | 1250      | 1450        | 1370        |                 |  |  |  |  |
|                    |                                                            |         |              | 1300      | 1500        | 1370        |                 |  |  |  |  |
|                    | 350kg                                                      | g 4     | 900          | 1200      | 1400        | 1470        | 800             |  |  |  |  |
|                    | JUNE                                                       | 4       |              | 1400      | 1600        | 1470        |                 |  |  |  |  |
|                    |                                                            |         | 1000         | 1200      | 1400        | 1570        |                 |  |  |  |  |
|                    | 400kg                                                      | 5       | 1100         | 1300      | 1550        | 1670        | 900             |  |  |  |  |
|                    |                                                            |         | 1100         | 1400      | 1600        | 1670        | 900             |  |  |  |  |
|                    |                                                            | 5       | 1000         | 1200      | 1400        | 1570        | 800             |  |  |  |  |
|                    | 450kg                                                      |         | 1100         | 1300      | 1550        | 1670        | 900             |  |  |  |  |
|                    |                                                            |         | 1100         | 1400      | 1600        | 1670        | 700             |  |  |  |  |

|                    | Automatic Car & Landing Doors, Adjacent Arrangement |         |              |           |             |             |                 |  |  |  |  |
|--------------------|-----------------------------------------------------|---------|--------------|-----------|-------------|-------------|-----------------|--|--|--|--|
| Accessibil-<br>ity | Capacity                                            | Persons | Car<br>Width | Car Depth | Shaft Width | Shaft Depth | Door<br>Opening |  |  |  |  |
|                    |                                                     |         | 750          |           | 1400        | 1500        | 700             |  |  |  |  |
|                    | 250kg                                               | 3       | 800          | 1000      | 1400        | 1500        | 700             |  |  |  |  |
| -                  |                                                     |         | 850          |           | 1500        | 1570        | 750             |  |  |  |  |
|                    | 2001-5                                              |         |              | 1000      | 1400        | 1500        | 700             |  |  |  |  |
|                    |                                                     | 4       | 800          | 1200      | 1480        | 1550        | 750             |  |  |  |  |
|                    | 300kg                                               |         |              | 1250      |             | 1600        | 750             |  |  |  |  |
|                    |                                                     |         |              | 1300      |             | 1650        | 750             |  |  |  |  |
|                    | 350kg                                               | 4       | 900          | 1200      | 1560        | 1650        | 800             |  |  |  |  |
|                    | SOUKE                                               | 4       | 900          | 1400      |             | 1750        |                 |  |  |  |  |
|                    |                                                     |         | 1000         | 1200      | 1650        | 1650        | 800             |  |  |  |  |
|                    | 400kg                                               | 5       | 1100         | 1300      | 1700        | 1800        |                 |  |  |  |  |
|                    |                                                     |         | 1100         | 1400      | 1700        | 1000        |                 |  |  |  |  |
|                    |                                                     | 5       | 1000         | 1200      | 1650        | 1650        | 900             |  |  |  |  |
|                    | 450kg                                               |         | 1100         | 1300      | 1700        | 1800        |                 |  |  |  |  |
|                    |                                                     |         | 1100         | 1400      | 1700        | 1000        |                 |  |  |  |  |