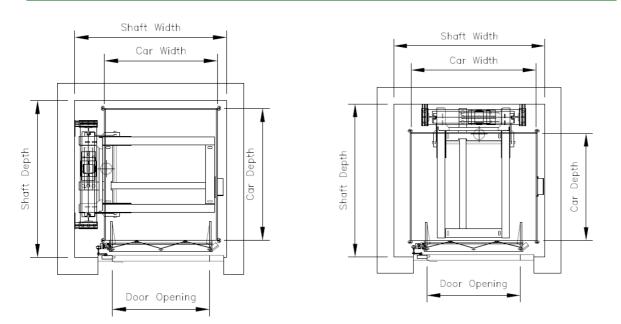

### Visit us at www.nichelifts.com

| Cars with Bus Type Doors, Swing Hinge Landing Doors, Single Car Entrance, Ram to the side |          |         |              |           |             |             |                 |     |  |
|-------------------------------------------------------------------------------------------|----------|---------|--------------|-----------|-------------|-------------|-----------------|-----|--|
| Accessibility                                                                             | Capacity | Persons | Car<br>Width | Car Depth | Shaft Width | Shaft Depth | Door<br>Opening |     |  |
|                                                                                           |          |         | 750          |           | 1140        |             | 650             |     |  |
|                                                                                           | 250kg    | 3       | 800          | 1000      | 1190        | 1210        | 700             |     |  |
| -                                                                                         |          |         | 850          |           | 1240        |             | 750             |     |  |
|                                                                                           |          |         |              | 1000      |             | 1210        |                 |     |  |
|                                                                                           | 2001     | 300kg   | 4            | 800       | 1200        | 1190        | 1410            | 700 |  |
|                                                                                           | JUUKg    | 4       | 800          | 1250      | 1170        | 1460        | 700             |     |  |
|                                                                                           |          |         |              | 1300      |             | 1510        |                 |     |  |
|                                                                                           | 350kg    | 4       | 900          | 1200      | 1320        | 1410        | 800             |     |  |
|                                                                                           | JJUKg    | 4       |              | 1400      | 1320        | 1610        | 800             |     |  |
|                                                                                           |          |         | 1000         | 1200      | 1420        | 1410        |                 |     |  |
|                                                                                           | 400kg    | 5       | 1100         | 1300      | 1520        | 1510        |                 |     |  |
|                                                                                           |          |         | 1100         | 1400      | 1520        | 1610        | 900             |     |  |
|                                                                                           |          |         | 1000         | 1200      | 1420        | 1410        | 900             |     |  |
|                                                                                           | 450kg    | 5       | 1100         | 1300      | 1520        | 1510        |                 |     |  |
|                                                                                           |          |         | 1100         | 1400      | 1320        | 1610        |                 |     |  |

| Ca            | Cars with Bus Type Doors, Swing Hinge Landing Doors, Single Car Entrance, Ram to the rear |         |              |           |             |             |                 |  |  |  |  |
|---------------|-------------------------------------------------------------------------------------------|---------|--------------|-----------|-------------|-------------|-----------------|--|--|--|--|
| Accessibility | Capacity                                                                                  | Persons | Car<br>Depth | Car Width | Shaft Depth | Shaft Width | Door<br>Opening |  |  |  |  |
|               |                                                                                           |         | 750          |           | 930         |             | 650             |  |  |  |  |
|               | 250kg                                                                                     | 3       | 800          | 1000      | 980         | 1420        | 700             |  |  |  |  |
| -             |                                                                                           |         | 850          |           | 1030        |             | 750             |  |  |  |  |
|               | 2001-5                                                                                    |         |              | 1000      |             | 1420        | 700             |  |  |  |  |
|               |                                                                                           | 300kg   | 4            | 800       | 1200        | 980         | 1620            |  |  |  |  |
|               | JUUKg                                                                                     | 4       | 800          | 1250      | 900         | 1670        | 700             |  |  |  |  |
|               |                                                                                           |         |              | 1300      |             | 1720        |                 |  |  |  |  |
|               | 350kg                                                                                     | 4       | 900          | 1200      | 1080        | 1650        | 800             |  |  |  |  |
|               | JUNE                                                                                      |         |              | 1400      | 1000        | 1850        | 000             |  |  |  |  |
| <u> </u>      |                                                                                           |         | 1000         | 1200      | 1180        | 1650        |                 |  |  |  |  |
|               | 400kg                                                                                     | 5       | 1100         | 1300      | 1280        | 1750        | 900             |  |  |  |  |
|               |                                                                                           |         | 1100         | 1400      | 1200        | 1850        |                 |  |  |  |  |
|               |                                                                                           |         | 1000         | 1200      | 1180        | 1650        | 200             |  |  |  |  |
|               | 450kg                                                                                     | 5       | 1100         | 1300      | 1280        | 1750        |                 |  |  |  |  |
|               |                                                                                           |         | 1100         | 1400      | 1200        | 1850        |                 |  |  |  |  |