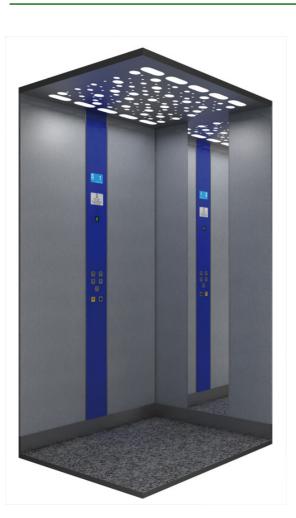

### Interior Model Spring Walls Melamine panels Satin stainless steel corners 1/2 height mirror to rear wall Satin stainless steel skirting Full height satin stainless steel car station Ceiling LED Downlighters Painted plate ceiling Flooring Rubber flooring Entrance Satin stainless steel Melamine Blue Maple Orange