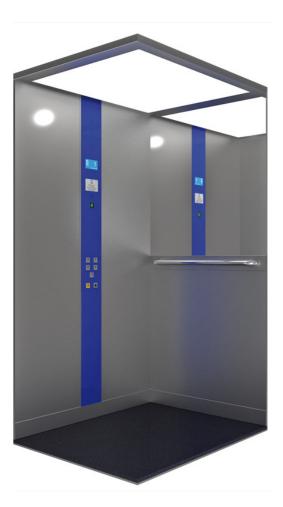

### Interior Model Spring Walls Melamine panels Satin stainless steel corners 1/2 height mirror to rear wall Satin stainless steel skirting Full height satin stainless steel car station Ceiling LED Downlighters Painted plate ceiling Flooring Rubber flooring Entrance Satin stainless steel Melamine Blue Maple Orange