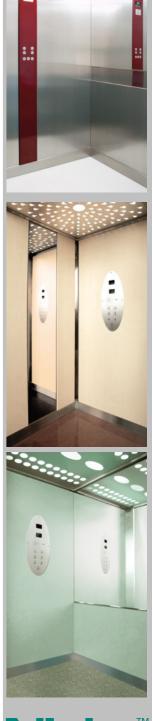

# **Machinery Directive Passenger Lift Car Models**

### Interior Model Earth Walls Formica panels Satin stainless steel corners 1/2 Full height mirror to rear wall Satin stainless steel skirting Full height stainless steel car station Ceiling Fluorescent lighting Satin stainless steel perforated plate soffit Acrylic resin diffuser Flooring Granite effect flooring Entrance Satin stainless steel Formica Iris Cream Caramel Sun Wasabi Tropical Blue Tropical Blue

#### Interior Model Air

#### Walls

- Satin stainless steel
- 1/2 height rear mirror
- Satin stainless steel skirting
- Full height satin stainless steel car station

#### Ceiling

- Fluorescent lighting
- Satin stainless steel with Acrylic resin diffuser

#### Flooring

Rubber flooring

#### Entrance

Satin stainless steel

### Interior Model Spring Walls Melamine panels Satin stainless steel corners 1/2 height mirror to rear wall Satin stainless steel skirting Full height satin stainless steel car station Ceiling LED Downlighters Painted plate ceiling Flooring Rubber flooring Entrance Satin stainless steel Melamine Blue Maple Orange

#### Interior Model *Ocean* Walls

Weng

Niche Lifts Ltd Office 15-16 12 Farwig Lane Bromley, Kent BR1 3RB

Tel 020 8295 2852 Fax 020 8466 1695

www.nichelifts.com

Visit us at www.nichelifts.com

The information contained in this brochure was correct at the time of printing, due to continued development of our products we