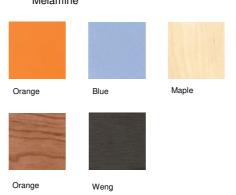

### Interior Model Spring Walls Melamine panels Satin stainless steel corners 1/2 height mirror to rear wall Satin stainless steel skirting Full height satin stainless steel car station Ceiling LED Downlighters Painted plate ceiling Flooring Rubber flooring Entrance Satin stainless steel Melamine Blue Maple Orange