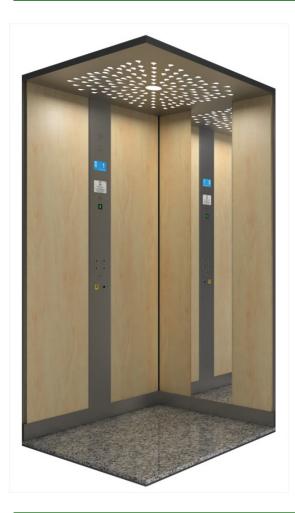

### Interior Model Earth Walls Formica panels Satin stainless steel corners 1/2 Full height mirror to rear wall Satin stainless steel skirting Full height stainless steel car station Ceiling Fluorescent lighting Satin stainless steel perforated plate soffit Acrylic resin diffuser Flooring Granite effect flooring Entrance Satin stainless steel Formica Iris Cream Caramel Sun Wasabi Tropical Blue Tropical Blue