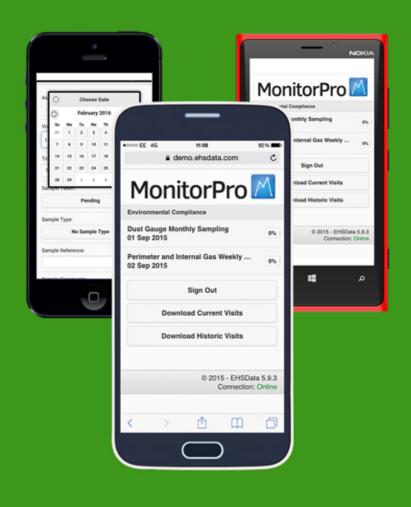

## Multi-platform

Designed to run on all common mobile devices, Android, iOS and Windows Mobile are all supported.

MonitorPro Field is a part of the MonitorPro suite.