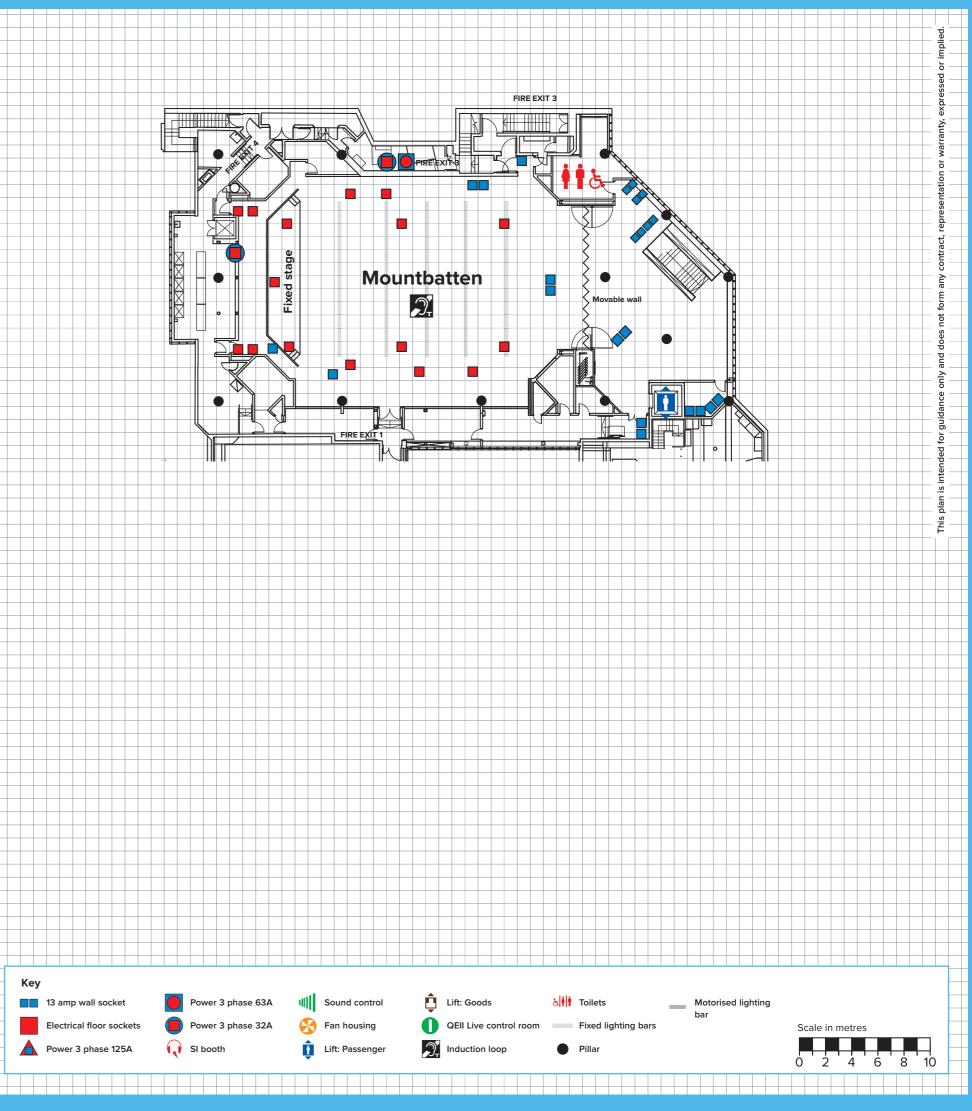

## sixth floor plan

Mountbatten

## sixth floor

| Capacities                        |                                 |
|-----------------------------------|---------------------------------|
| Theatre                           | 410                             |
| Classroom                         | 200                             |
| Dinner (based on 32 tables of 12) | 384 (with movable wall removed) |
| Reception                         | 600                             |
| Fork buffet                       | 450                             |
| Cabaret <sup>†</sup>              | 161                             |

<sup>†</sup>Cabaret capacities are based on 7 people to a table. Please note that these figures are subject to change according to safety requirements, legislation and AV usage.

| 4.9 m              |
|--------------------|
| 4.7 m              |
| 19.5 m             |
| 32.5m              |
|                    |
| 18.1 m             |
| 351 m <sup>2</sup> |
|                    |

Please note that some power locations have yet to be finalised at the time of producing this