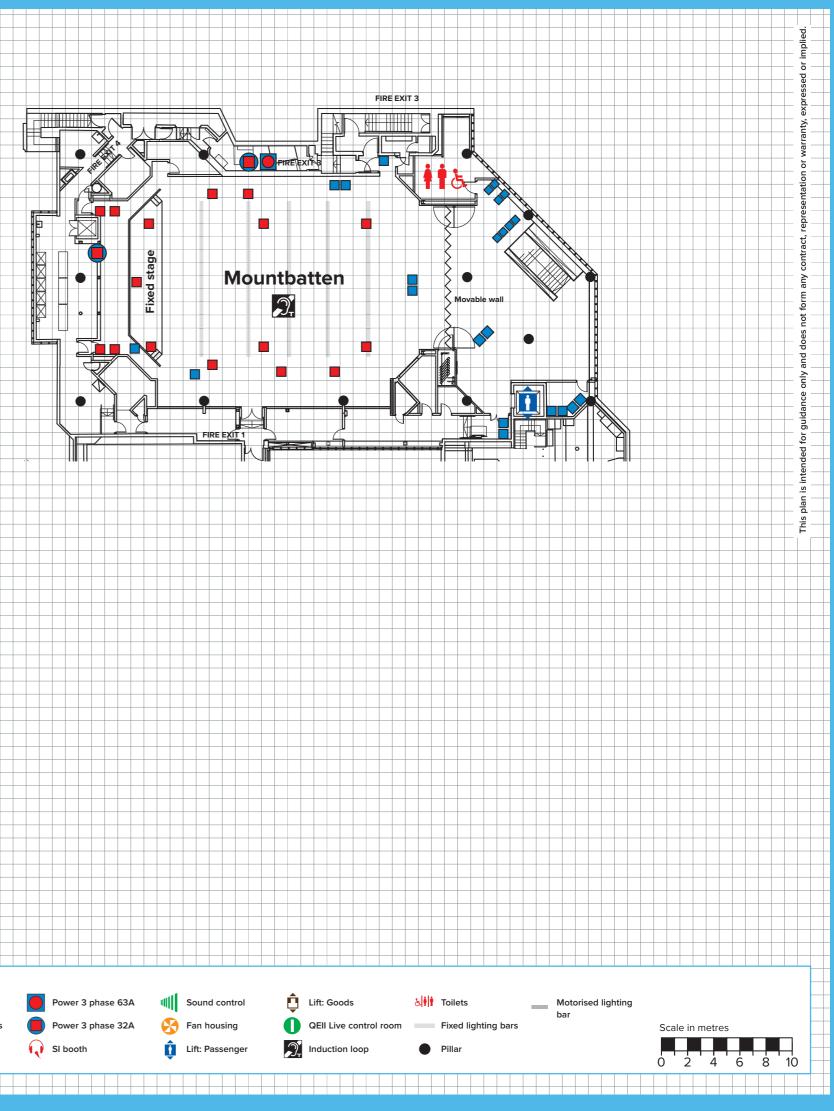

## sixth floor plan

Mountbatten

## sixth floor

| Capacities                        |                                 |
|-----------------------------------|---------------------------------|
| Theatre                           | 410                             |
| Classroom                         | 200                             |
| Dinner (based on 32 tables of 12) | 384 (with movable wall removed) |
| Reception                         | 600                             |
| Fork buffet                       | 450                             |
| Cabaret <sup>†</sup>              | 161                             |

<sup>†</sup>Cabaret capacities are based on 7 people to a table. Please note that these figures are subject to change according to safety requirements, legislation and AV usage.

| 4.9 m              |
|--------------------|
| 4.7 m              |
| 19.5 m             |
| 32.5m              |
|                    |
| 18.1 m             |
| 351 m <sup>2</sup> |
|                    |

Please note that some power locations have yet to be finalised at the time of producing this