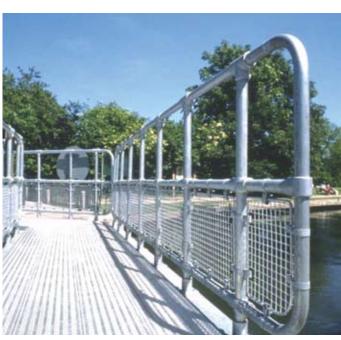

## **Kee<sup>®</sup>Klamp**

**KEE KLAMP** components offer the most flexible solution for the construction of safety barrier systems. The principle is simple yet highly effective, proven over the last 70 years in thousands of completed projects across the globe. The **KEE KLAMP** system securely joins standard sizes of structural steel tube into almost any configuration imaginable, utilising the widest range of fittings available on the market today.

## **Features of the KEE KLAMP system**

- Made of galvanised cast iron to BS EN ISO 1461
- Fitted with KEE KOAT corrosion protected grub screws and Thread Koat® recess protection
- TUV certified for strength, manufacturing quality and consistency
- Meets specified loadings up to 1500 N/m