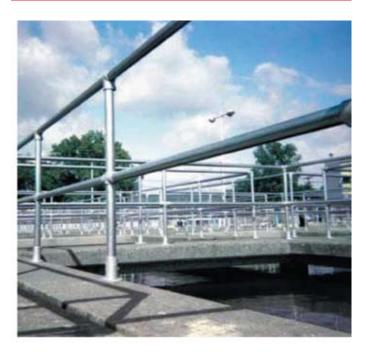

## **Kee<sup>®</sup>Klamp**

**KEE KLAMP** components offer the most flexible solution for the construction of safety barrier systems. The principle is simple yet highly effective, proven over the last 70 years in thousands of completed projects across the globe. The **KEE KLAMP** system securely joins standard sizes of structural steel tube into almost any configuration imaginable, utilising the widest range of fittings available on the market today.

## **Features of the KEE KLAMP system**

- Made of galvanised cast iron to BS EN ISO 1461
- Fitted with KEE KOAT corrosion protected grub screws and Thread Koat® recess protection
- TUV certified for strength, manufacturing quality and consistency
- Meets specified loadings up to 1500 N/m