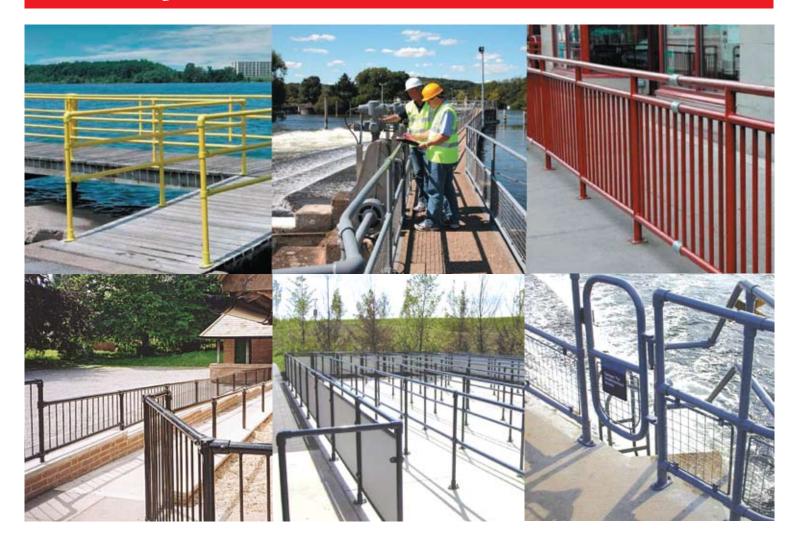

## **Components for Safety Barrier Solutions**

- MARKET LEADER FOR OVER 70 YEARS
- FLEXIBLE SOLUTIONS FOR ALL TYPES OF SAFETY BARRIERS
- WIDEST RANGE OF SAFETY COMPONENTS AVAILABLE
- DURABLE GALVANISED FINISH OR OPTIONAL COLOUR COATING AVAILABLE

## **Kee<sup>®</sup>Klamp**

**KEE KLAMP** components offer the most flexible solution for the construction of safety barrier systems. The principle is simple yet highly effective, proven over the last 70 years in thousands of completed projects across the globe. The **KEE KLAMP** system securely joins standard sizes of structural steel tube into almost any configuration imaginable, utilising the widest range of fittings available on the market today.