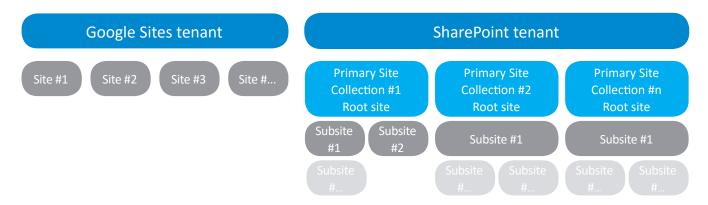

## SITES MIGRATION

Cloudiway is the only SaaS platform capable of offering a simple and seamless solution for migrating Google Sites to SharePoint On Prem/Online or SharePoint to SharePoint online.

Google Apps for Work and Office 365 are very distinct, especially when migrating Google Sites to SharePoint Online.

During migration Cloudiway integrated SharePoint's broad features and flexible document management options.

Cloudiway eliminates the ambiguity and definitional differences between Google Sites and SharePoint. We migrate all data and maintain all permissions by saving metadata with no duplicate content.

We provide an intuitive platform that clones with full-fidelity your architecture and data including configuration, sites and subsites, permissions, files, lists and libraries to your target Sharepoint online environment.