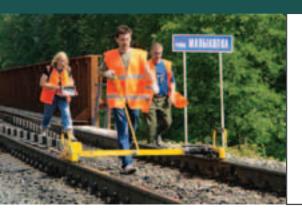

- Geometric measurement of tracks and geometric condition survey.
- Measurement, examination and qualification of railway rails
- Qualification of new and used superstructure materials
- Examination of bridges & substructures
- Development related to rail measurement, examination and line maintenance