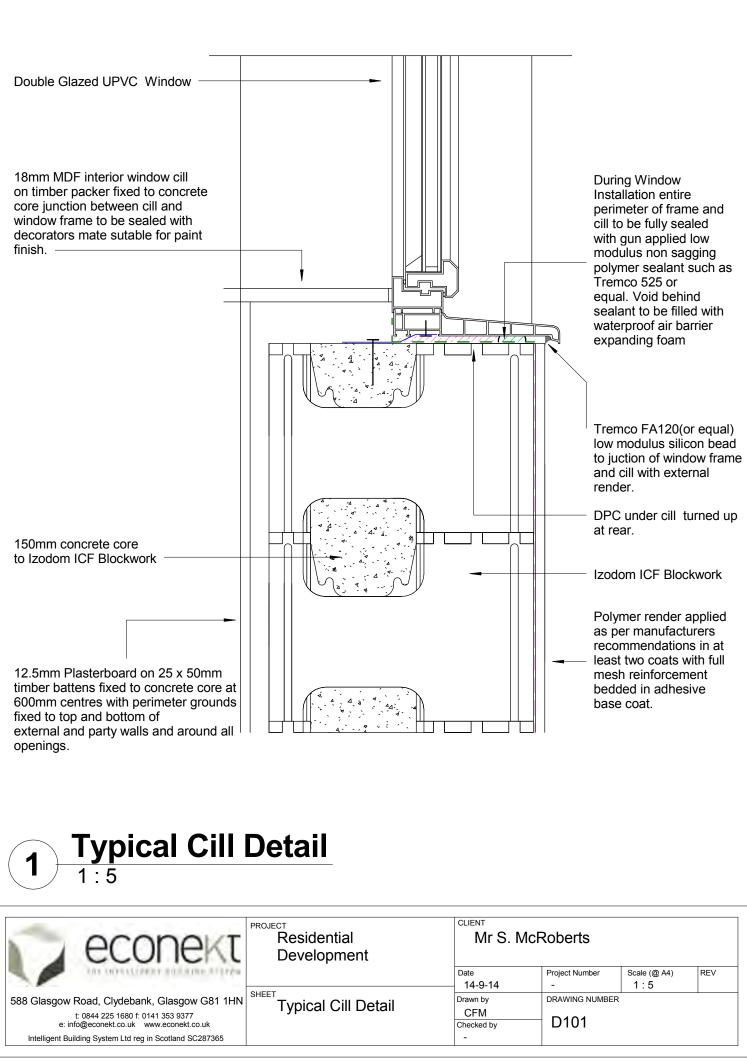

-|---------------------|------------------------|-----|
| The construction and allow solves                                                                                            |                                | Date 14-9-14                  | Project Number<br>- | Scale (@ A4)<br>1 : 10 | REV |
| 588 Glasgow Road, Clydebank, Glasgow G81 1HN<br>t: 0844 225 1680 f: 0141 353 9377<br>e: info@econekt.co.uk www.econekt.co.uk | Mid-Floor Posi Joist<br>Detail | Drawn by<br>CFM<br>Checked by | DRAWING NUMBE       | ĒR                     |     |
| Intelligent Building System Ltd reg in Scotland SC287365                                                                     |                                | -                             |                     |                        |     |









| 1 | 1/1  | 2/20 | 14  | 13.1 | 3:38 |
|---|------|------|-----|------|------|
| • | 17 1 | 2/20 | 1 - | 10.1 | 0.00 |





## Eaves Detail 30deg Truss

1

| econekt                                                                                                                                                                                  | Residential<br>Development | Oaktree Housing Association                 |                     |                        |     |
|------------------------------------------------------------------------------------------------------------------------------------------------------------------------------------------|----------------------------|---------------------------------------------|---------------------|------------------------|-----|
| .