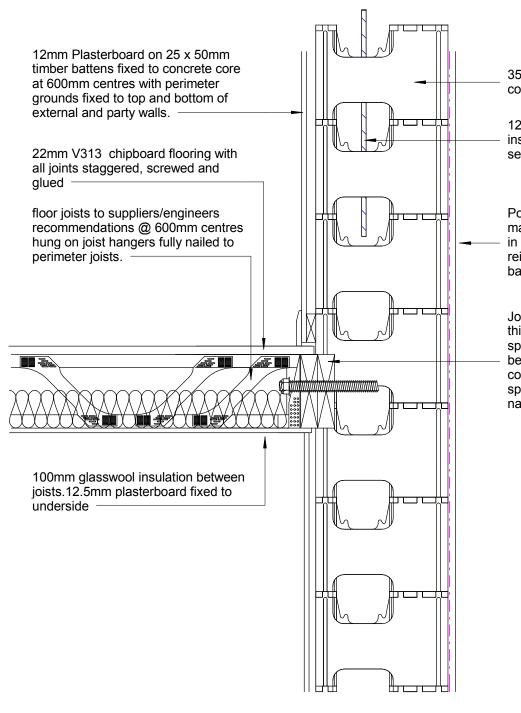

Joist depth timber packer @ 50mm thick cut into insulation at centres as specified by engineer. Perimeter wall bearer bolted through packers into concrete core as per engineers specification. Joist hangers fully nailed to wall bearer to carry joists.

| econekt                                                                                                                      | Residential<br>Development     | Mr S. N                       | IcRoberts           |                        |     |
|------------------------------------------------------------------------------------------------------------------------------|--------------------------------|-------------------------------|---------------------|------------------------|-----|
| The construction and allow solves                                                                                            |                                | Date 14-9-14                  | Project Number<br>- | Scale (@ A4)<br>1 : 10 | REV |
| 588 Glasgow Road, Clydebank, Glasgow G81 1HN<br>t: 0844 225 1680 f: 0141 353 9377<br>e: info@econekt.co.uk www.econekt.co.uk | Mid-Floor Posi Joist<br>Detail | Drawn by<br>CFM<br>Checked by | DRAWING NUMBE       | ĒR                     |     |
| Intelligent Building System Ltd reg in Scotland SC287365                                                                     |                                | -                             |                     |                        |     |