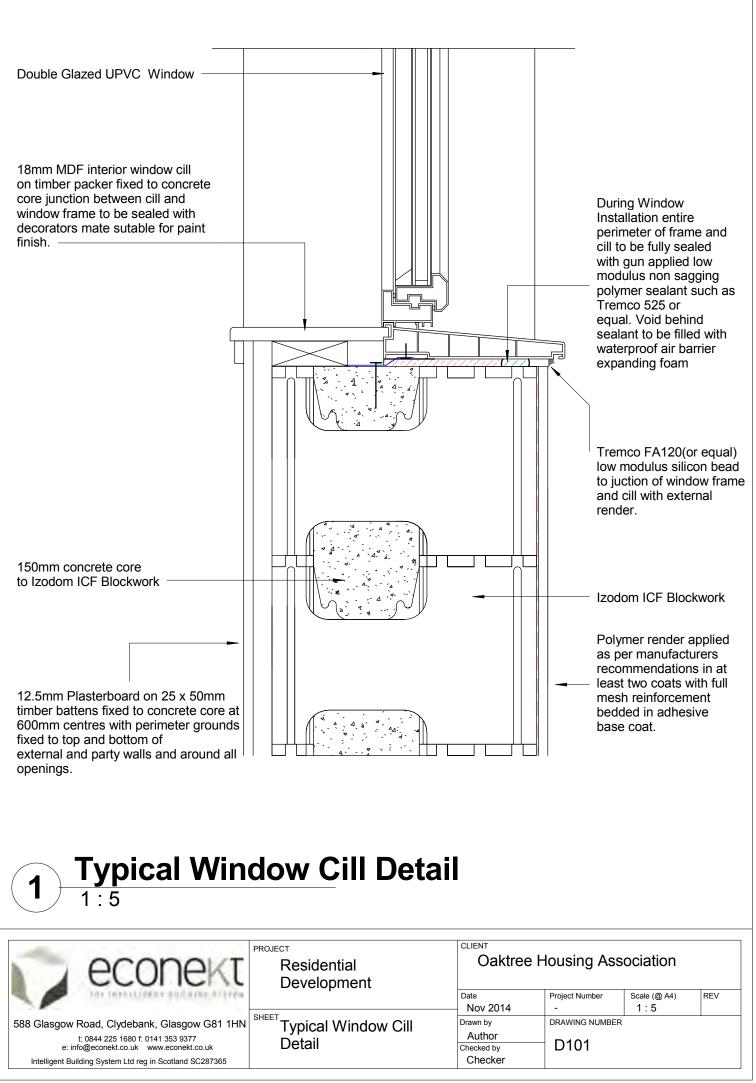

350mm wide izodom insulated concrete formwork

12mm re-bar at 1000mm centres installed at day joints between separate lifts of blockwork

Polymer render applied as per manufacturers recommendations in at least two coats with mesh reinforcement fully bedded in base coat.

Joist depth timber packer @ 50mm thick cut into insulation at centres as specified by engineer. Perimeter wall bearer bolted through packers into concrete core as per engineers specification. Joist hangers fully nailed to wall bearer to carry joists.