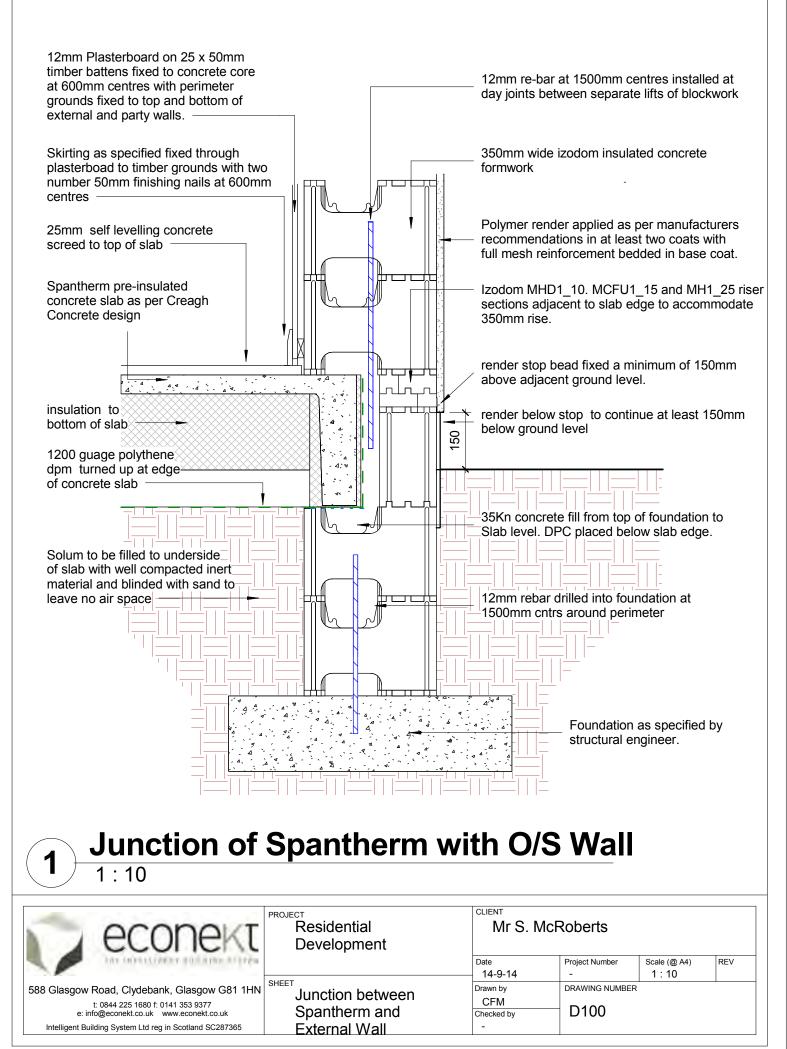

350mm wide izodom insulated concrete formwork

12mm re-bar at 1000mm centres installed at day joints between separate lifts of blockwork

Polymer render applied as per manufacturers recommendations in at least two coats with mesh reinforcement fully bedded in base coat.