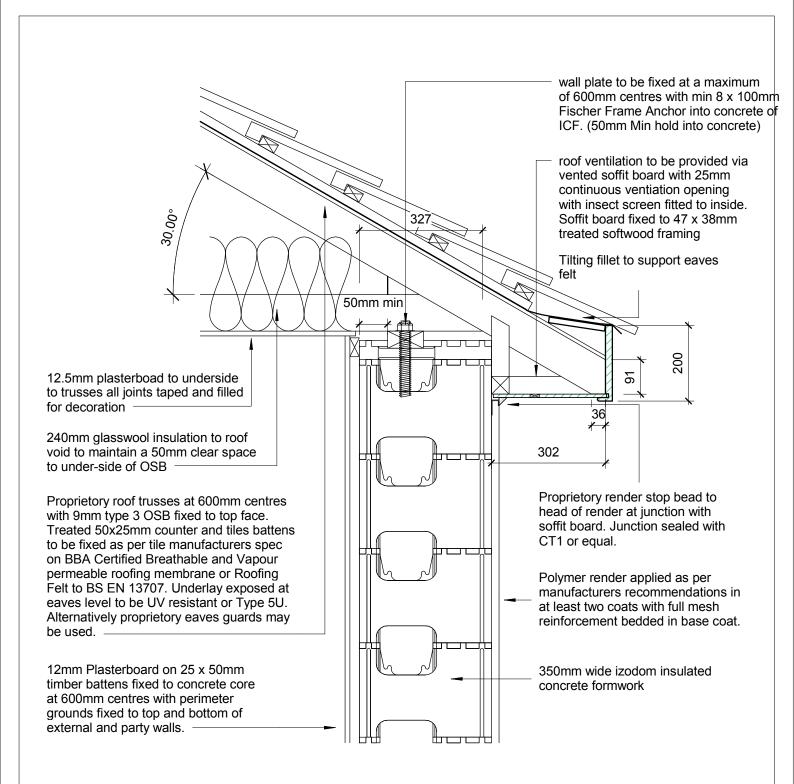

## Eaves Detail 30deg Truss

1

| econekt                                                                                                                     | Residential<br>Development | Mr S. McRoberts               |                     |                        |     |
|-----------------------------------------------------------------------------------------------------------------------------|----------------------------|-------------------------------|---------------------|------------------------|-----|
| A DATE OF LEASE OF LEASE OF LEASE                                                                                           |                            | Date 14-9-14                  | Project Number<br>- | Scale (@ A4)<br>1 : 10 | REV |
| 588 Glasgow Road, Clydebank, Glasgow G81 1HN<br>± 0844 225 1680 f: 0141 353 9377<br>e: info@econekt.co.uk www.econekt.co.uk | Eaves Detal                | Drawn by<br>CFM<br>Checked by | DRAWING NUMBE       | ĒR                     |     |
| Intelligent Building System Ltd reg in Scotland SC287365                                                                    |                            | -                             |                     |                        |     |

350mm wide izodom insulated concrete formwork

12mm re-bar at 1000mm centres installed at day joints between separate lifts of blockwork

Polymer render applied as per manufacturers recommendations in at least two coats with mesh reinforcement fully bedded in base coat.

Joist depth timber packer @ 50mm thick cut into insulation at centres as specified by engineer. Perimeter wall bearer bolted through packers into concrete core as per engineers specification. Joist hangers fully nailed to wall bearer to carry joists.

## Eaves Detail 30deg Truss

1

| econekt                                                                                                                                                                                  | Residential<br>Development | Oaktree Housing Association                 |                     |                        |     |
|------------------------------------------------------------------------------------------------------------------------------------------------------------------------------------------|----------------------------|---------------------------------------------|---------------------|------------------------|-----|
| . In manufactor and the state                                                                                                                                                            | •                          | Date Nov 2014                               | Project Number<br>- | Scale (@ A4)<br>1 : 10 | REV |
| 588 Glasgow Road, Clydebank, Glasgow G81 1HN<br>t: 0844 225 1680 f: 0141 353 9377<br>e: info@econekt.co.uk www.econekt.co.uk<br>Intelligent Building System Ltd reg in Scotland SC287365 | Eaves Detal                | Drawn by<br>Author<br>Checked by<br>Checker | DRAWING NUMBER D106 |                        |     |