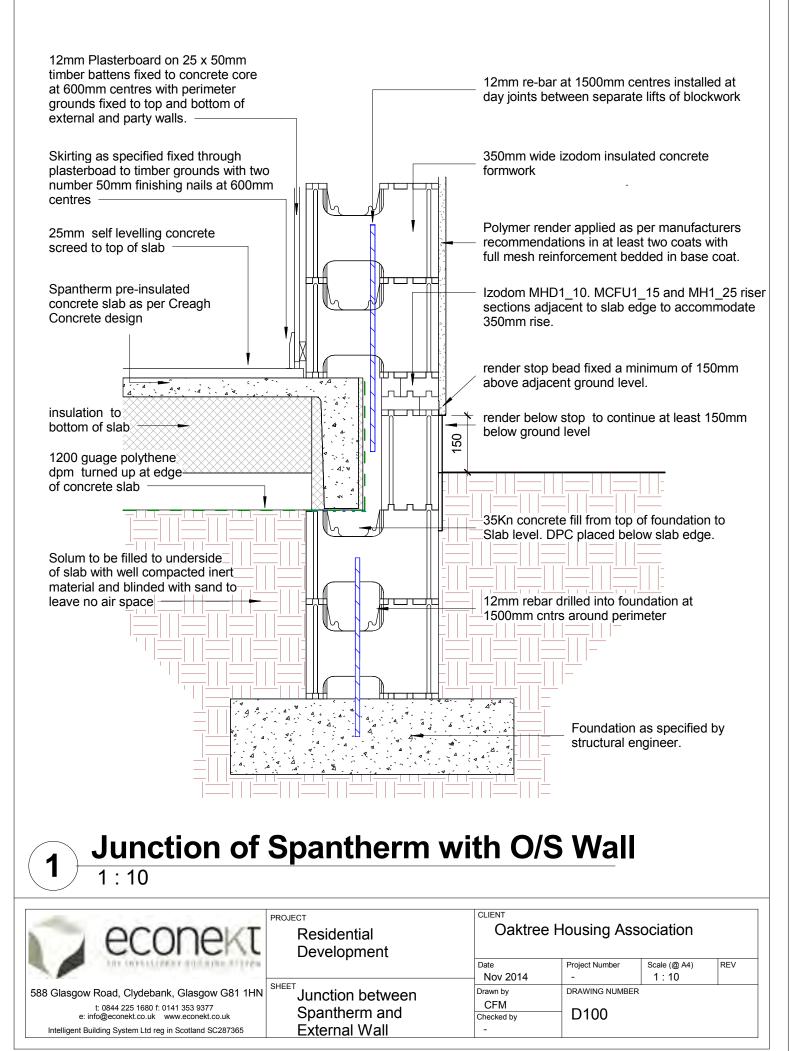

350mm wide izodom insulated concrete formwork

12mm re-bar at 1000mm centres installed at day joints between separate lifts of blockwork

Polymer render applied as per manufacturers recommendations in at least two coats with mesh reinforcement fully bedded in base coat.