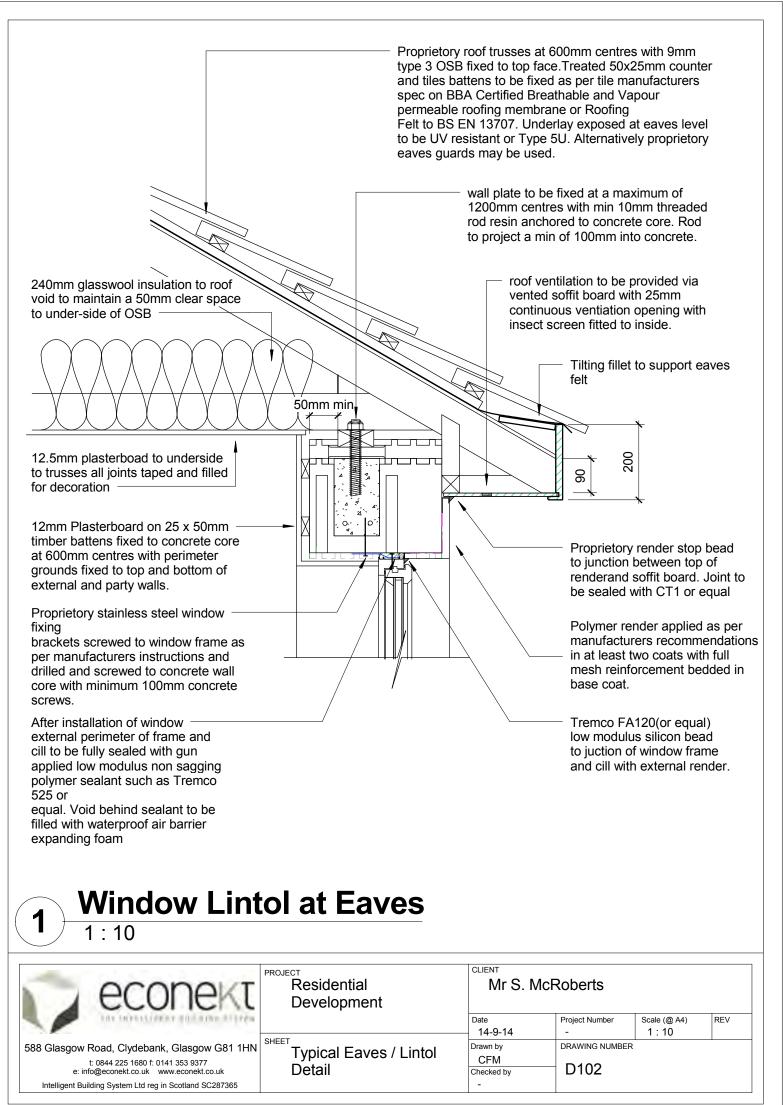

## Eaves Detail 30deg Truss

1

| econekt                                                                                                                     | Residential<br>Development | Mr S. McRoberts               |                     |                        |     |
|-----------------------------------------------------------------------------------------------------------------------------|----------------------------|-------------------------------|---------------------|------------------------|-----|
| A DATE OF LEASE OF LEASE OF LEASE                                                                                           |                            | Date 14-9-14                  | Project Number<br>- | Scale (@ A4)<br>1 : 10 | REV |
| 588 Glasgow Road, Clydebank, Glasgow G81 1HN<br>± 0844 225 1680 f: 0141 353 9377<br>e: info@econekt.co.uk www.econekt.co.uk | Eaves Detal                | Drawn by<br>CFM<br>Checked by | DRAWING NUMBE       | ĒR                     |     |
| Intelligent Building System Ltd reg in Scotland SC287365                                                                    |                            | -                             |                     |                        |     |