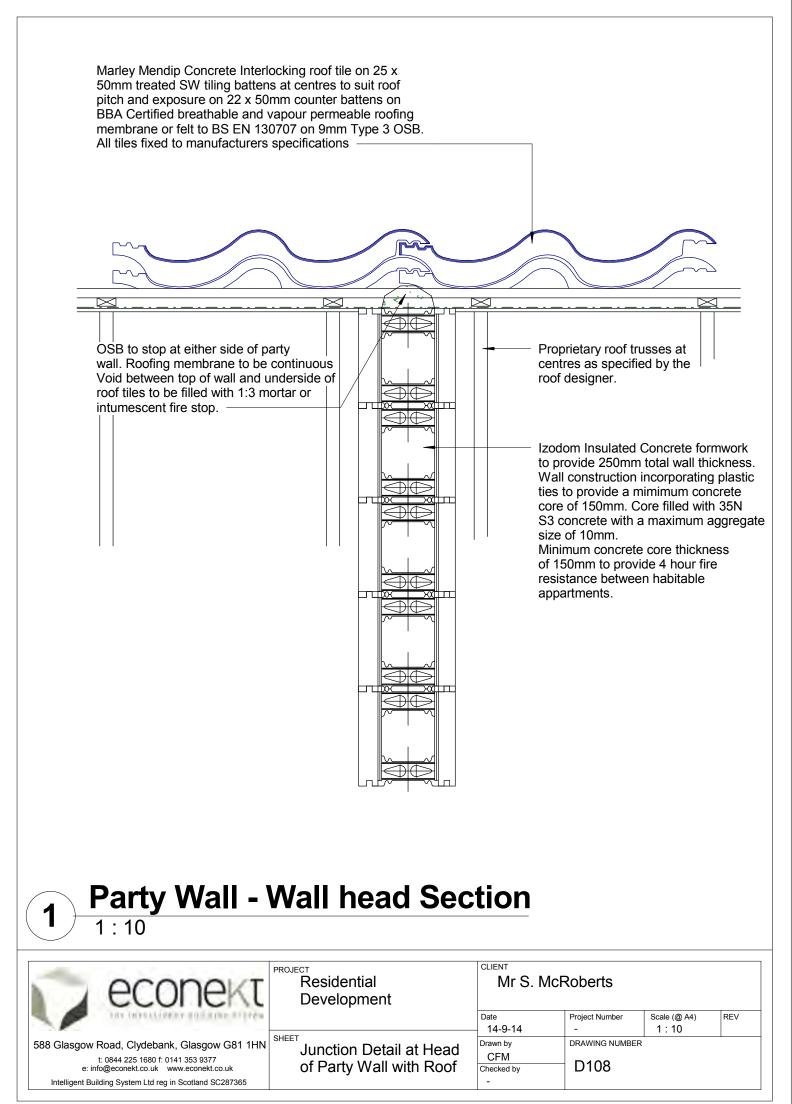

So good, even mother nature would approve...

## **Standard Details**



INSULATED CONCRETE FORMWORK (ICF)











## Eaves Detail 30deg Truss

1

| econekt                                                                                                                     | Residential<br>Development | Mr S. McRoberts               |                     |                        |     |
|-----------------------------------------------------------------------------------------------------------------------------|----------------------------|-------------------------------|---------------------|------------------------|-----|
| A DATE OF LEASE OF LEASE OF LEASE                                                                                           |                            | Date 14-9-14                  | Project Number<br>- | Scale (@ A4)<br>1 : 10 | REV |
| 588 Glasgow Road, Clydebank, Glasg