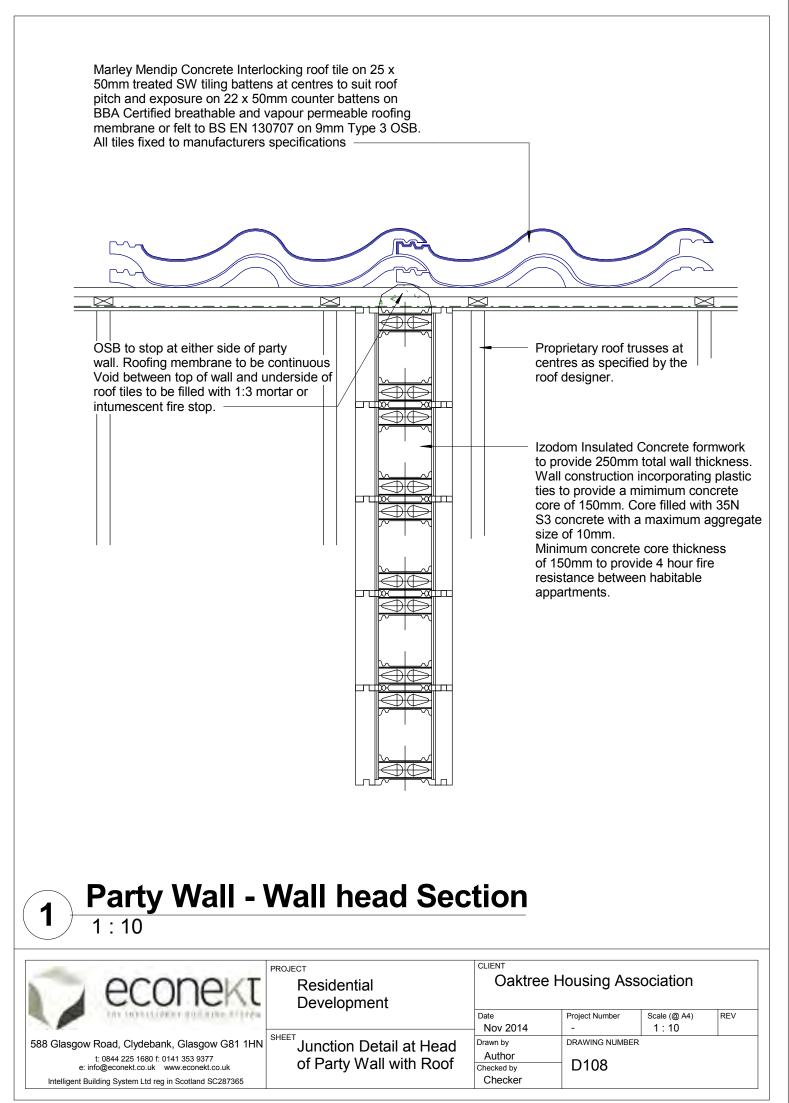

|                                | Date 14-9-14                  | Project Number<br>- | Scale (@ A4)<br>1 : 10 | REV |
| 588 Glasgow Road, Clydebank, Glasgow G81 1HN<br>t: 0844 225 1680 f: 0141 353 9377<br>e: info@econekt.co.uk www.econekt.co.uk | Mid-Floor Posi Joist<br>Detail | Drawn by<br>CFM<br>Checked by | DRAWING NUMBE       | ĒR                     |     |
| Intelligent Building System Ltd reg in Scotland SC287365                                                                     |                                | -                             |                     |                        |     |









| 1 | 1/1  | 2/20 | 14  | 13.1 | 3:38 |
|---|------|------|-----|------|------|
| • | 17 1 | 2/20 | 1 - | 10.1 | 0.00 |





## Eaves Detail 30deg Truss

1

| econekt                                                                                                                                                                                  | Residential<br>Development | Oaktree Housing Association                 |                     |                        |     |
|------------------------------------------------------------------------------------------------------------------------------------------------------------------------------------------|----------------------------|---------------------------------------------|---------------------|------------------------|-----|
| . In manufactor and the state