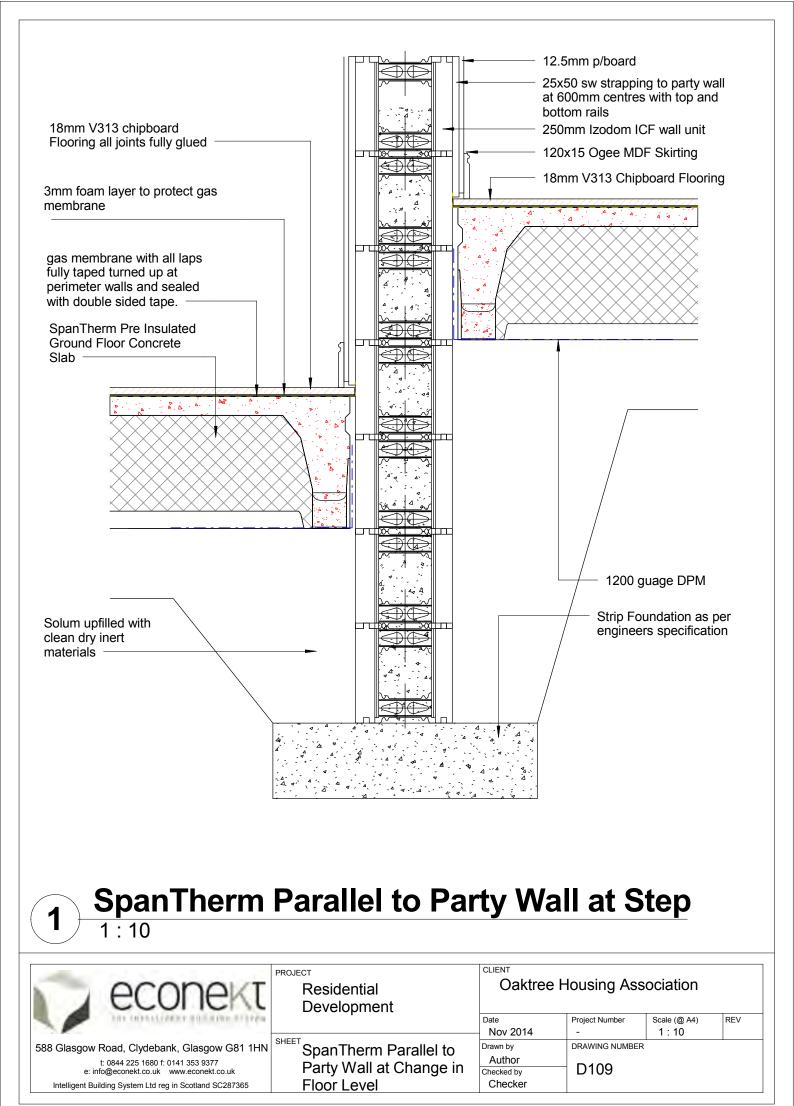

-------------------|------------------------|-----|
| The construction and allow solves                                                                                            |                                | Date 14-9-14                  | Project Number<br>- | Scale (@ A4)<br>1 : 10 | REV |
| 588 Glasgow Road, Clydebank, Glasgow G81 1HN<br>t: 0844 225 1680 f: 0141 353 9377<br>e: info@econekt.co.uk www.econekt.co.uk | Mid-Floor Posi Joist<br>Detail | Drawn by<br>CFM<br>Checked by | DRAWING NUMBE       | ĒR                     |     |
| Intelligent Building System Ltd reg in Scotland SC287365                                                                     |                                | -                             |                     |                        |     |









| 1 | 1/1  | 2/20 | 14  | 13.1 | 3:38 |
|---|------|------|-----|------|------|
| • | 17 1 | 2/20 | 1 - | 10.1 | 0.00 |





## Eaves Detail 30deg Truss

1

| econekt                                                                                                                                                                                  | Residential<br>Development | Oaktree Housing Association                 |                     |                        |     |
|------------------------------------------------------------------------------------------------------------------------------------------------------------------------------------------|----------------------------|---------------------------------------------|---------------------|------------------------|-----|
| . In