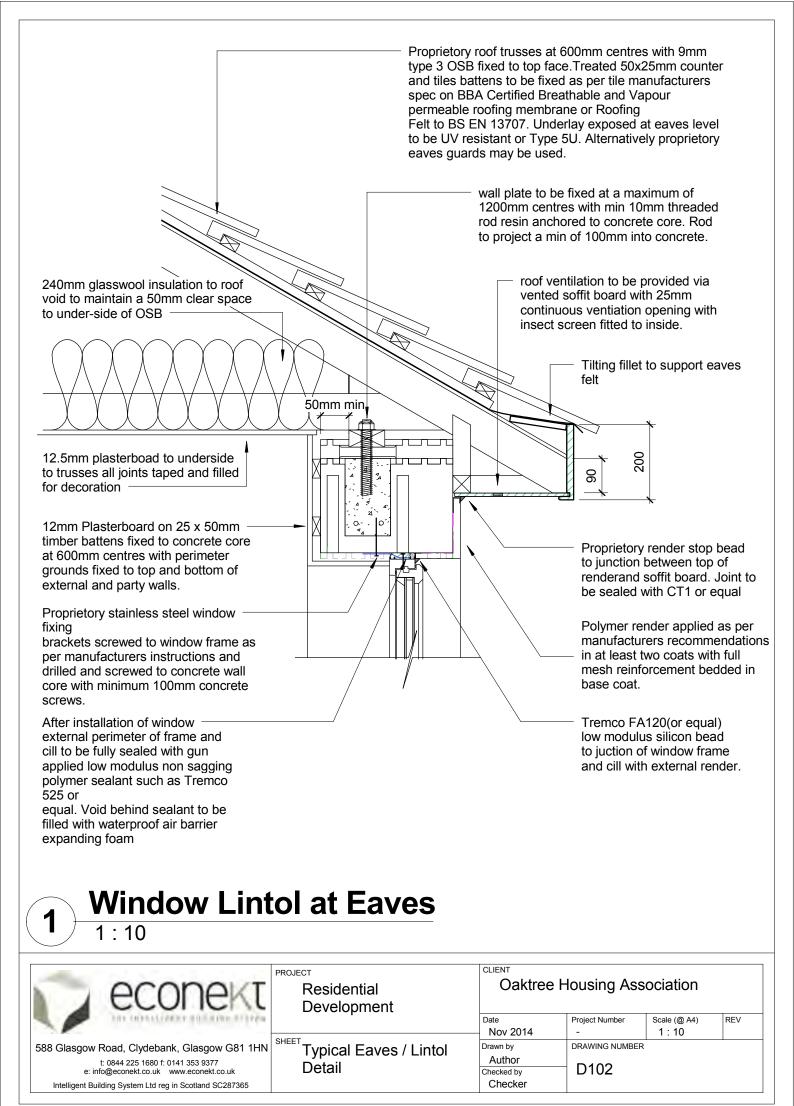

## Eaves Detail 30deg Truss

1

| econekt                                                                                                                     | Residential<br>Development | Mr S. McRoberts               |                     |                        |     |
|-----------------------------------------------------------------------------------------------------------------------------|----------------------------|-------------------------------|---------------------|------------------------|-----|
| A DATE OF LEASE OF LEASE OF LEASE                                                                                           |                            | Date 14-9-14                  | Project Number<br>- | Scale (@ A4)<br>1 : 10 | REV |
| 588 Glasgow Road, Clydebank, Glasgow G81 1HN<br>± 0844 225 1680 f: 0141 353 9377<br>e: info@econekt.co.uk www.econekt.co.uk | Eaves Detal                | Drawn by<br>CFM<br>Checked by | DRAWING NUMBE       | ĒR                     |     |
| Intelligent Building System Ltd reg in Scotland SC287365                                                                    |                            | -                             |                     |                        |     |

350mm wide izodom insulated concrete formwork

12mm re-bar at 1000mm centres installed at day joints between separate lifts of blockwork

Polymer render applied as per manufacturers recommendations in at least two coats with mesh reinforcement fully bedded in base coat.

Joist depth timber packer @ 50mm thick cut into insulation at centres as specified by engineer. Perimeter wall bearer bolted through packers into concrete core as per engineers specification. Joist hangers fully nailed to wall bearer to carry joists.