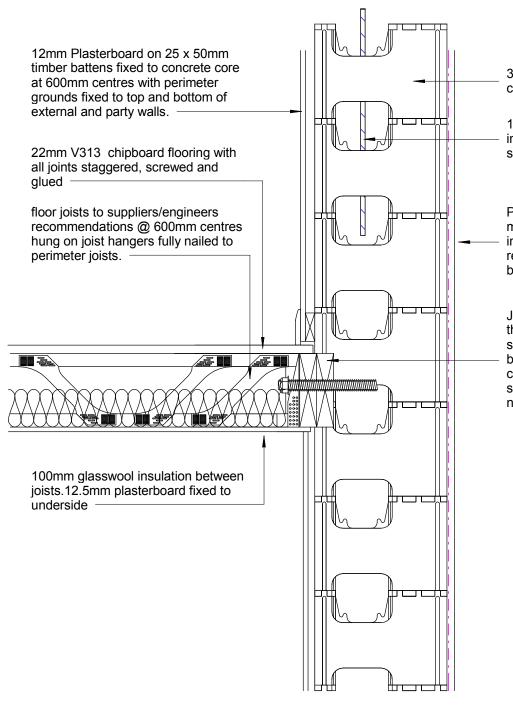

Joist depth timber packer @ 50mm thick cut into insulation at centres as specified by engineer. Perimeter wall bearer bolted through packers into concrete core as per engineers specification. Joist hangers fully nailed to wall bearer to carry joists.

| econekt                                                                                                                      | Residential<br>Development     | Mr S. N                       | IcRoberts           |                        |     |
|------------------------------------------------------------------------------------------------------------------------------|--------------------------------|-------------------------------|---------------------|------------------------|-----|
| The construction and allow solves                                                                                            |                                | Date 14-9-14                  | Project Number<br>- | Scale (@ A4)<br>1 : 10 | REV |
| 588 Glasgow Road, Clydebank, Glasgow G81 1HN<br>t: 0844 225 1680 f: 0141 353 9377<br>e: info@econekt.co.uk www.econekt.co.uk | Mid-Floor Posi Joist<br>Detail | Drawn by<br>CFM<br>Checked by | DRAWING NUMBE       | ĒR                     |     |
| Intelligent Building System Ltd reg in Scotland SC287365                                                                     |                                | -                             |                     |                        |     |

| econekt                                                                                                                      | PROJECT<br>Residential<br>Development | Oaktree Housing Association      |                |                        |     |
|------------------------------------------------------------------------------------------------------------------------------|---------------------------------------|----------------------------------|----------------|------------------------|-----|
| The operation of the second second                                                                                           | •                                     | Date<br>Nov 2014                 | Project Number | Scale (@ A4)<br>1 : 10 | REV |
| 588 Glasgow Road, Clydebank, Glasgow G81 1HN<br>t: 0844 225 1680 f: 0141 353 9377<br>e: info@econekt.co.uk www.econekt.co.uk | Mid-Floor Posi Joist Detail           | Drawn by<br>Author<br>Checked by | DRAWING NUMBE  | R                      |     |
| Intelligent Building System Ltd reg in Scotland SC287365                                                                     |                                       | Checker                          |                |                        |     |