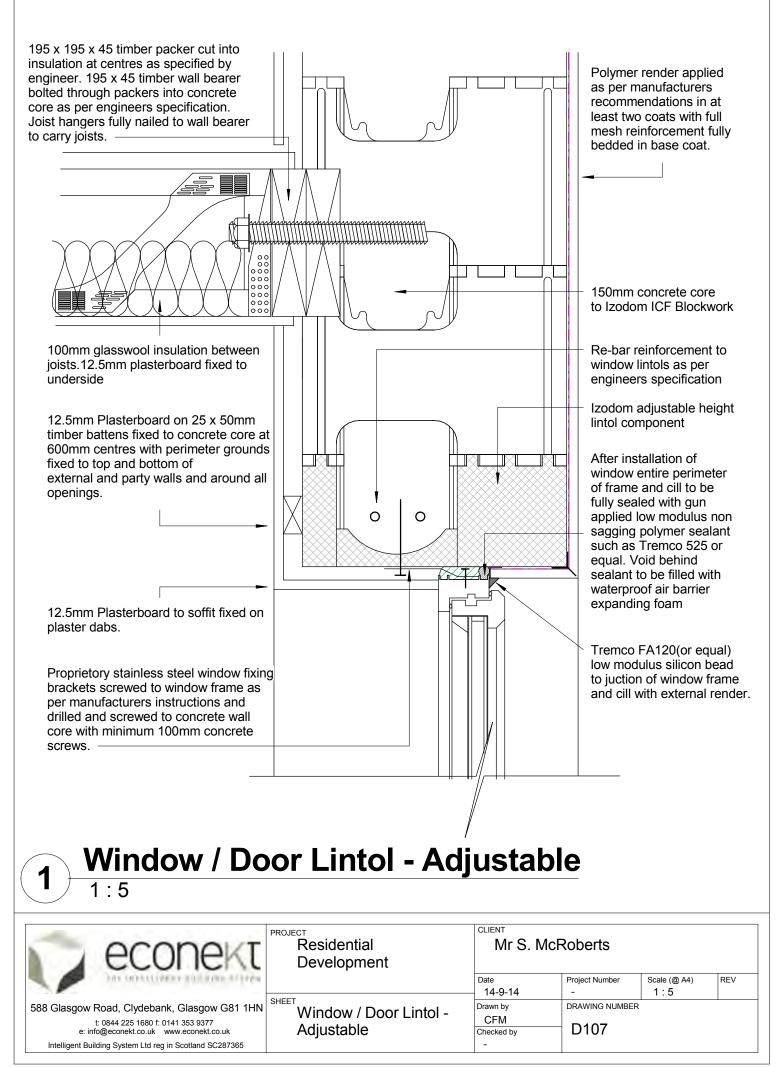

Joist depth timber packer @ 50mm thick cut into insulation at centres as specified by engineer. Perimeter wall bearer bolted through packers into concrete core as per engineers specification. Joist hangers fully nailed to wall bearer to carry joists.