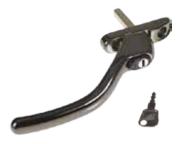

# **Ironmongery Options**

Choose from our contemporary and traditional collection to complete your design choice.

### Traditional

Monkey-tail handles are available together with casement stays to complete the heritage appeal of your Beaumont windows.

contact your local Beaumont retailer for more information