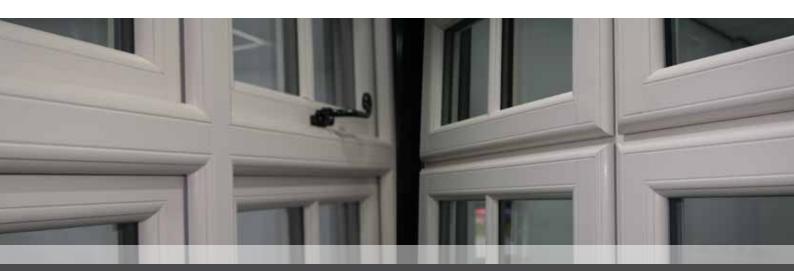

# **Ironmongery Options**

Choose from our contemporary and traditional collection to complete your design choice.

# Contemporary

A vast array of finishes are available in this sleek design to suite with your choice of door hardware.

### Traditional

Monkey-tail handles are available together with casement stays to complete the heritage appeal of your Beaumont windows.

contact your local Beaumont retailer for more information