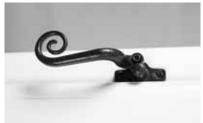

### Traditional

Monkey-tail handles are available together with casement stays to complete the heritage appeal of your Beaumont windows.

contact your local Beaumont retailer for more information