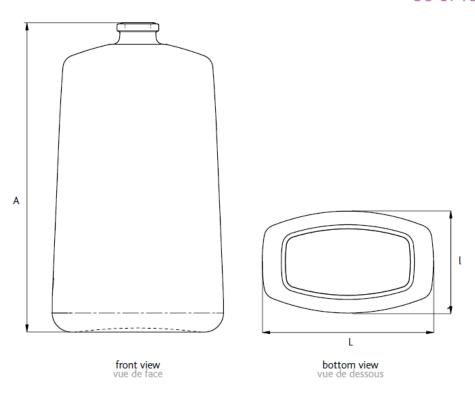

## **TSAR** 50 & 100 ml

| REFERENCE                                       |     | 5754 ©                            | 5755 ©                            |
|-------------------------------------------------|-----|-----------------------------------|-----------------------------------|
| CONTENANCE / CAPACITY                           |     | 50 ml                             | 100 ml                            |
| VERRE EXTRA BLANC / EXTRA WHITE FLINT GLASS     |     | •                                 | 0                                 |
| BAGUE / FINISH                                  |     | FEA 15                            | FEA 15                            |
| POIDS / WEIGHT                                  |     | 106 g                             | 185 g                             |
| CONTENANCE R.B. / BRIMFUL CAPACITY              |     | 56 ml                             | 109 ml                            |
| MINI INTERIEUR COL / MINIMUM ENTRANCE BORE      |     | 8.2 mm                            | 8.2 mm                            |
| HAUTEUR TOTALE / TOTAL HEIGHT                   | Α   | 92.7 mm                           | 113.4 mm                          |
| SECTION ÉPAULE / SHOULDER SECTION               | LXl | 44.3 x 25.1                       | 54.5 x 30.8                       |
| SECTION BASE / BASE SECTION                     | Lxl | 51 x 30.4                         | 62.8 x 37.4                       |
| SEMELLE DE VERRE NOMINAL / GLASS BASE THICKNESS |     | 8 mm                              | 10 mm                             |
| CHOIX QUALITATIF / QUALITY                      |     | Haute Parfumerie / High Perfumery | Haute Parfumerie / High Perfumery |