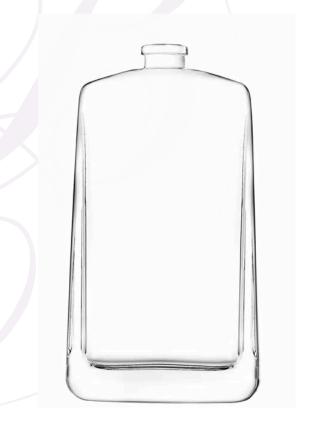

## Subject: New Fragrance Bottle Standard – TSAR 50 & 100ml

Continental Bottle Company is pleased to announce two new Fragrance Bottles that will be introduced into their collection.

Tsar evokes a stylish and contemporary vision of the 'flask', offering a compact, slightly conical silhouette with delicately curved contours. Featuring a heavy base, this perfume bottle lends itself ideally to a full range of male and female products.