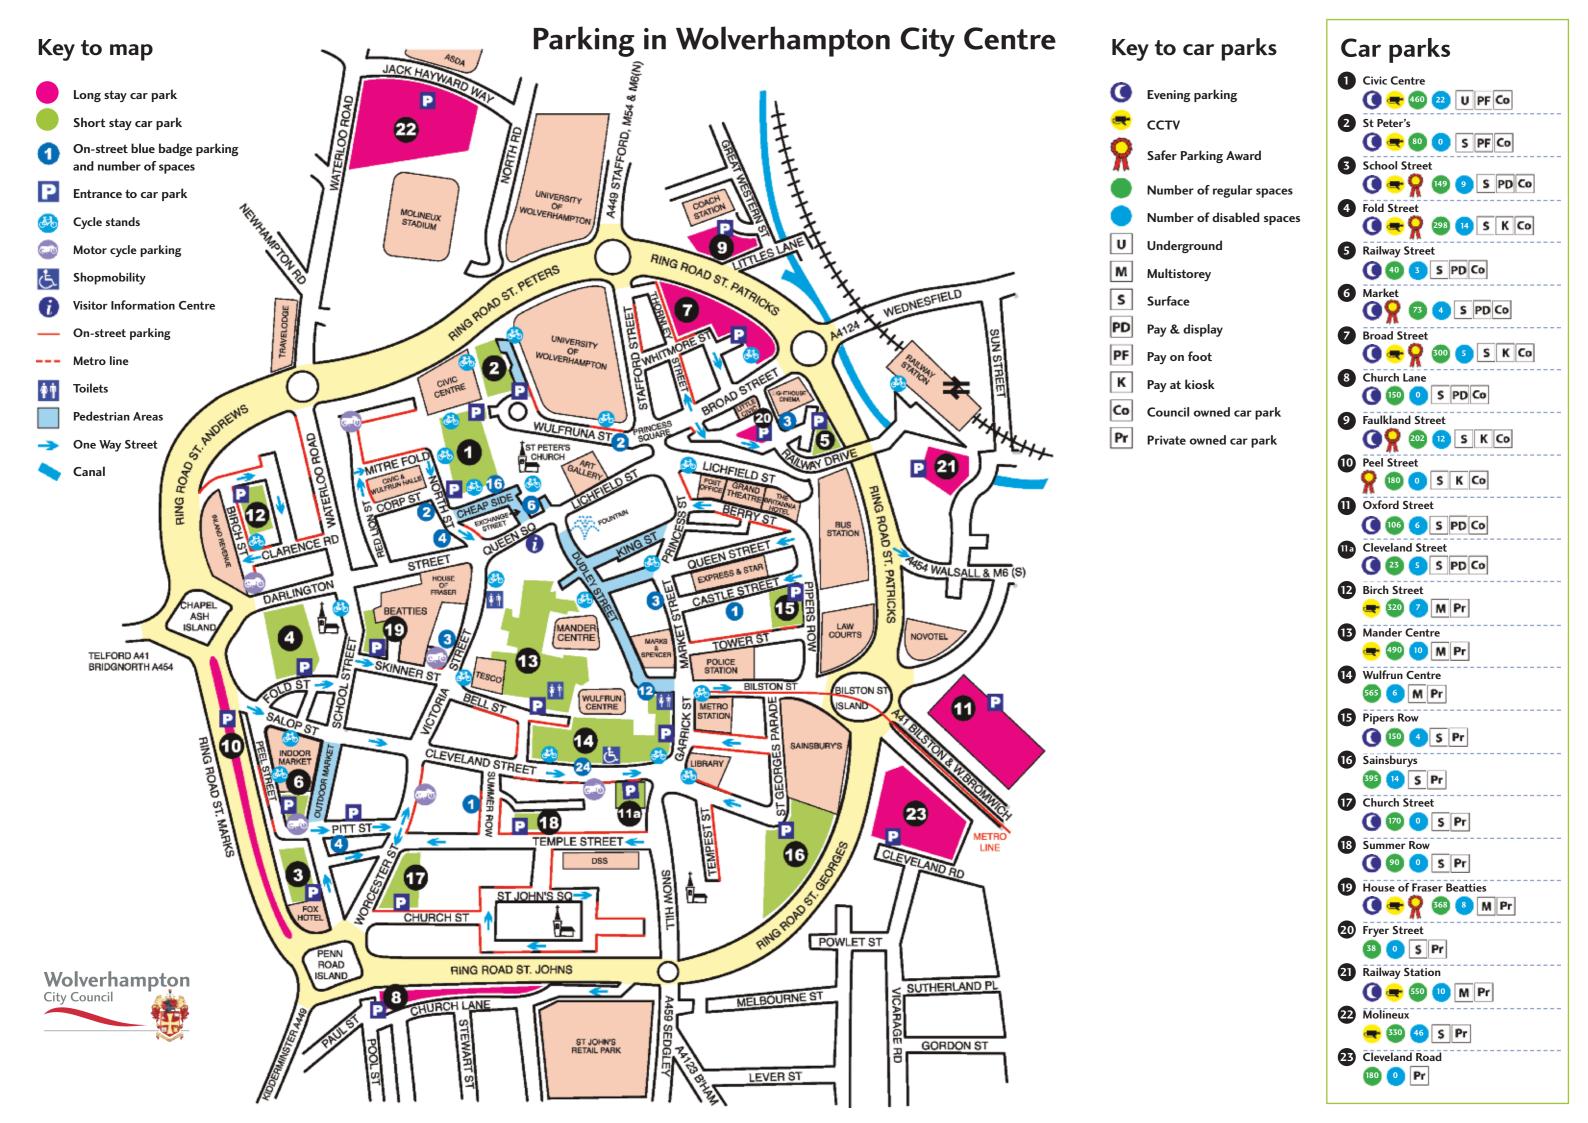

| Лa  | p number & car park | Opening times (Mon to Sat)              | Ma | p number & car park | Opening times (Mon to Sat)   |
|-----|---------------------|-----------------------------------------|----|---------------------|------------------------------|
|     | Civic Centre        | 7am to 11 pm, later for special events* | 12 | Birch Street        | Weekends & Wolves games only |
|     | St Peter's          | Evenings after 6pm and weekends only**  | 13 | Mander Centre       | 7.30am to 7pm                |
| ,   | School Street       | 6am to 3am                              | 14 | Wulfrun Centre      | 7.30am to 7pm                |
| -   | Fold Street         | 7am to 4am                              | 15 | Pipers Row          | 6.30am to midnight           |
| ,   | Railway Street      | No restriction                          | 16 | Sainsburys          | 8am to 8.30pm                |
| )   | Market              | 6am to 3am                              | 17 | Church Street       | 24 hour                      |
| ,   | Broad Street        | 7am to 11 pm                            | 18 | Summer Row          | 24 hour                      |
| ,   | Church Lane         | 6am to 3am                              | 19 | HoF Beatties        | 7.30am to midnight           |
| )   | Faulkland Street    | No restriction                          | 20 | Fryer Street        | 24 hour                      |
| 0   | Peel Street         | 6am to 4am                              | 21 | Railway Station     | No restriction               |
| 1   | Oxford Street       | 6am to 4am                              | 22 | Molineux            | 7am to 7pm                   |
| 1 a | Cleveland Street    | 8.30am to 4am***                        | 23 | Cleveland Road      | 6am to 7pm                   |
|     |                     |                                         |    |                     |                              |

| Council car park charges                                                  |                                                         |      |                                |               |              |              |                            |              |                                        |                             |  |  |
|---------------------------------------------------------------------------|---------------------------------------------------------|------|--------------------------------|---------------|--------------|--------------|----------------------------|--------------|----------------------------------------|-----------------------------|--|--|
| Map number<br>& car park                                                  | 0 to 1                                                  | hour | 0 to 2 hours                   | 0 to 3 hours  | 0 to 4 hours | 0 to 5 hours | 0 to 6 hours               | Over 6 hours | Mon-Sat<br>Evenings<br>after<br>5.30pm | Sunday and<br>Bank Holidays |  |  |
| 1 Civic Centre                                                            |                                                         |      | £1.50                          | £2.50         | £4.00        | £5.50        | £8.50                      | £10.00       | £2.50                                  | Closed*                     |  |  |
| 2 St. Peter's                                                             |                                                         |      | £1.50                          | £2.50         | £4.00        | £5.50        | £8.50                      | £10.00       | £2.50**                                | Free                        |  |  |
| 3 School Street                                                           | 80p                                                     |      | £1.20                          | £2.30         | £3.80        | £5.50        | £8.50                      |              | £2.50                                  | Free                        |  |  |
| 4 Fold Street                                                             |                                                         |      | £1.50                          | £2.30         | £3.80        | £5.50        | £8.50                      |              | £2.50                                  | Free                        |  |  |
| 5 Railway Street on-street pay and display restrictions and charges apply |                                                         |      |                                |               |              |              |                            |              |                                        |                             |  |  |
| 6 Market                                                                  | £0.80                                                   |      | £1.20                          | £2.30         | £3.80        | £5.50        | £8.50                      |              | £2.50                                  | Free                        |  |  |
| 11 a Cleveland St                                                         |                                                         |      | £1.50                          | £2.30         |              |              |                            |              | £2.50                                  | Free                        |  |  |
| Map number & ca                                                           | Map number & car park   Monday to Saturday until 5.30pm |      | Monday to Saturday from 5.30pm |               |              | turday       | rday Sunday and Bank Holid |              |                                        |                             |  |  |
| 7 Broad Street                                                            | ' Broad Street £4.50                                    |      |                                | £2.50         |              |              | A                          | stated       | Free                                   |                             |  |  |
| 8 Church Lane £3.00                                                       |                                                         |      | £2.50                          |               | A            | stated       | Free                       | ree          |                                        |                             |  |  |
| 9 Faulkland Street £4.50                                                  |                                                         |      |                                |               | Free         |              | stated                     | Free         |                                        |                             |  |  |
| 10 Peel Street £4.50                                                      |                                                         |      |                                | £2.00         |              |              | ee                         | Free         |                                        |                             |  |  |
| 11 Oxford Street                                                          | 1 Oxford Street £2.50 per day                           |      |                                | £2.50 per day |              |              | 2.50 per day               | Free         |                                        |                             |  |  |

### **Parking in Wolverhampton City Centre**

This leaflet shows the location and opening times of city centre car parks, and lists the charges at council owned car parks.

All council owned car parks have: