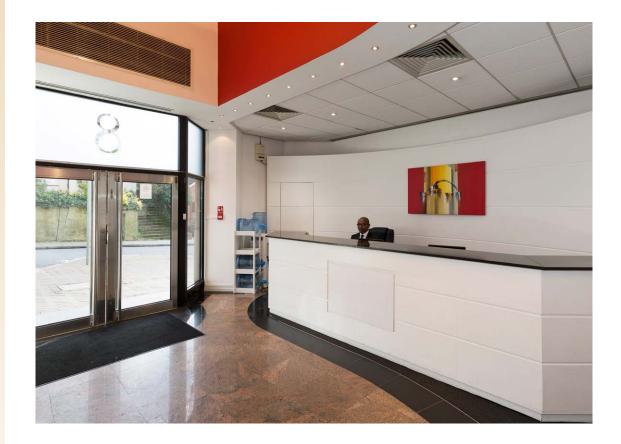

# AMENITIES

Hanover Place is a prominent landmark building with secure car parking on site. The offices are currently under comprehensive refurbishment and once completed, the Grade A offices will comprise:

- 3 lifts
- Car parking ratio 1:664 sq ft
- Raised floor
- Fan coil system
- Carpeted

• New suspended ceiling

• Double glazed

- New LED integrated lighting panels
- Door entry system
- Manned reception