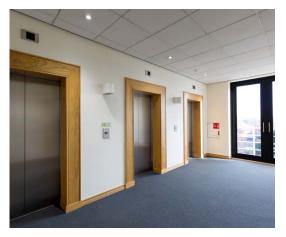

- 3 lifts
- Car parking ratio 1:664 sq ft
- Raised floor
- Fan coil system
- Carpeted

• New suspended ceiling

• Double glazed

- New LED integrated lighting panels
- Door entry system
- Manned reception