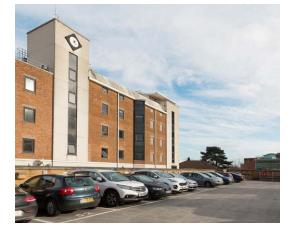

# AMENITIES

Hanover Place is a prominent landmark building with secure car parking on site. The offices are currently under comprehensive refurbishment and once completed, the Grade A offices will comprise:

- 3 lifts
- Car parking ratio 1:664 sq ft
- Raised floor
- Fan coil system
- Carpeted

• New suspended ceiling

• Double glazed

- New LED integrated lighting panels
- Door entry system
- Manned reception