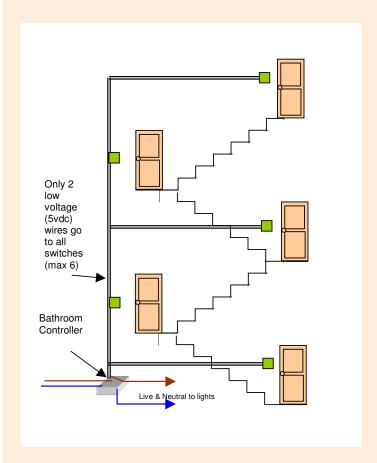

## Bathroom controller with 5 Sensor Pads being used on a stairwell – very much simpler wiring than using 2 way with intermediate switches.

The controller has a switched output using a relay rated at 500W. and will operate all types of lighting.

## A simple touch or close proximity approach will operate the switch.

Because extra Sensor Pads can be added easily, switches can be placed where it is most convenient.

Sensor Pads can be mounted behind faceplates of your own specification or design. These Sensor pads have no moving parts and are therefore less likely to be vandalised.