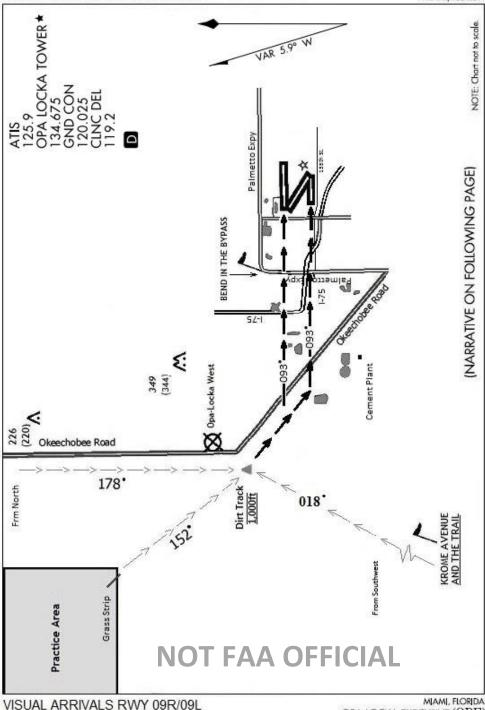

## **NOT FAA OFFICIAL**

VISUAL ARRIVALS RWY 09R/09L

12/08/2014

OPA LOCKA EXECUTIVE (OPF)
MIAMI, FLORIDA

#### **ARRIVAL ROUTE DESCRIPTION**

## **ARRIVAL RWY 9L**

Over Dirt Track at 1,000ft MSL contact KOPF TWR (134.675) and report position/altitude and intentions. Fly on a south easterly heading parallel to Okeechobee(US-27) road until lined up with runway 09L of KOPF. Intersect heading 093.

### **ARRIVAL RWY 9R**

Over Dirt Track at 1,000ft MSL contact KOPF TWR (134.675) and report position/altitude and intentions. Fly on a south easterly heading parallel to Okeechobee road (US-27) until south of I-75. Then turn left to join the final approach leg to RWY 09R.