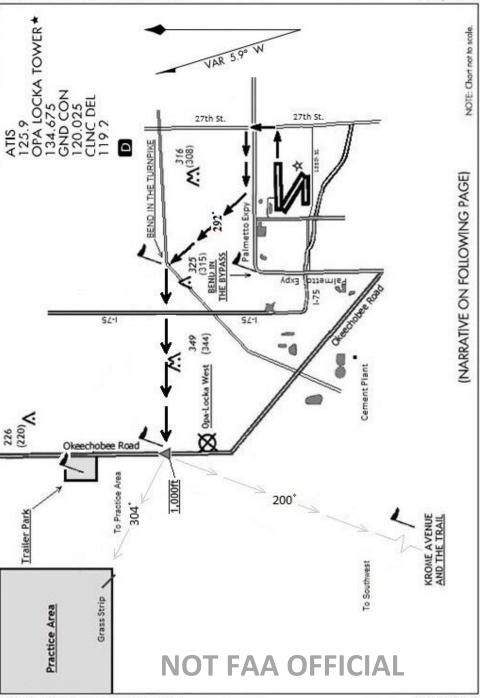

VISUAL DEPARTURE RWY 09L

OPA LOCKA EXECUTIVE (OPF) MIAMI, FLORIDA

#### **DEPARTURE ROUTE DESCRIPTION**

### **DEPARTURE RWY 9L**

After takeoff climb to 500 ft MSL. Turn left into the pattern and exit on mid downwind on a northwesterly heading staying north of RWY 12 centerline, towards the **BEND IN THE TURNPIKE**. After that proceed on a west heading to intercept Okeechobee Road at a 90 deg. angle. After crossing Okeechobee road proceed as necessary.