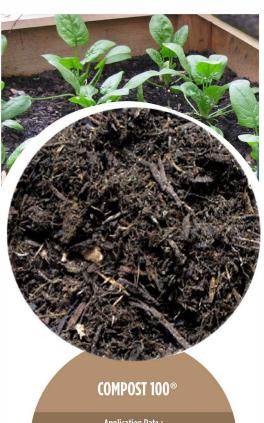

## **COMPOST 100®**

THE RECYCLED "CLEAN GREEN" SOIL AMENDMENT

Agromin's OMRI Listed COMPOST 100® may be used in certified organic production or food processing and handling according to the USDA Program rule.

Agromin's OMRI Listed COMPOST 100® is a great soil amendment for around the house, since it contains no animal materials or biosolids. Agromin's OMRI Listed COMPOST 100® is "clean green," made from recycled plant materials.

## Application Rate: Square Feet 100 sor 500 sor 1000 sor Depth of 1" .5 Cubic Yards 1.5 Cubic Yards 3 Cubic Yards Depth of 3" 1 Cubic Yard 5 Cubic Yards 10 Cubic Yards