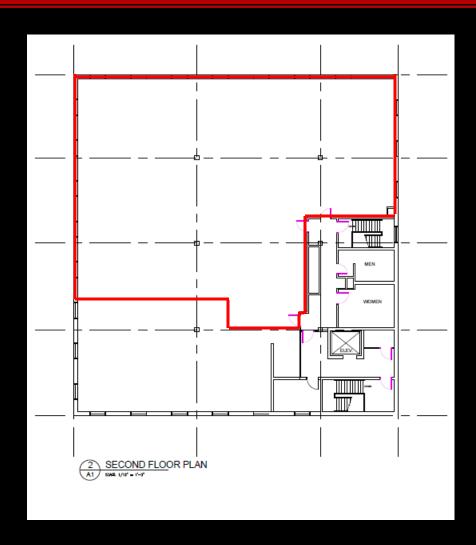

## **SUITE #200, 14535 – 118 AVENUE**

- 4,700 square feet of raw space located on the second floor of the building
- Vestibule Entrance and elevator via common lobby which was renovated in 2017
- 2 Washrooms 1 male and 1 female, renovated in 2017
- Net Asking Rate of \$12.00 per square foot
- 2019 Estimated Operating Costs of \$9.77 per square foot including Utilities. Janitorial extra.
- Parking ratio 1 stall per 1,000 sf
- Tenant Improvement Allowance available

CALL OR EMAIL COURTNEY STRONG AT 780.413.0865 OR COURTNEY@NEARCTIC.COM

"GIDDY UP!"

DISCLAIMER: This drawing is for illustrative and informational purposes only. The drawing is not to scale, and may not be exact, and therefore should not be solely relied upon.