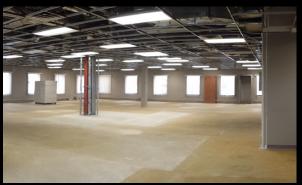

## **SUITE #200, 14535 – 118 AVENUE**

- 4,700 square feet of raw space located on the second floor of the building
- Vestibule Entrance and elevator via common lobby which was renovated in 2017
- 2 Washrooms 1 male and 1 female, renovated in 2017
- Net Asking Rate of \$12.00 per square foot
- 2019 Estimated Operating Costs of \$9.77 per square foot including Utilities. Janitorial extra.
- Parking ratio 1 stall per 1,000 sf
- Tenant Improvement Allowance available