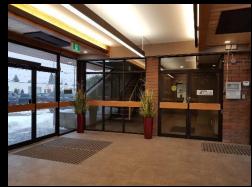

## **SUITE #200, 14535 – 118 AVENUE**

- 4,700 square feet of raw space located on the second floor of the building
- Vestibule Entrance and elevator via common lobby which was renovated in 2017
- 2 Washrooms 1 male and 1 female, renovated in 2017
- Net Asking Rate of \$12.00 per square foot
- 2019 Estimated Operating Costs of \$9.77 per square foot including Utilities. Janitorial extra.
- Parking ratio 1 stall per 1,000 sf
- Tenant Improvement Allowance available