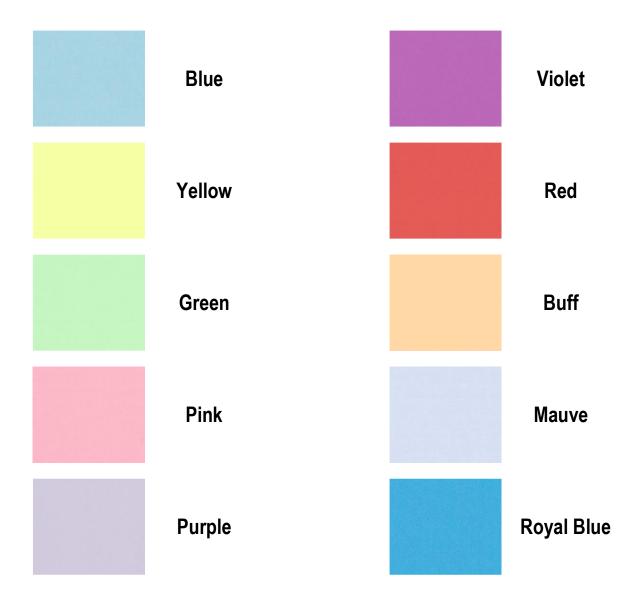

Number of students requiring coloured paper. (See attached). Please specify colour below:

| Paper Size | Colour | Quantity |
|------------|--------|----------|
|            |        |          |
|            |        |          |
|            |        |          |
|            |        |          |
|            |        |          |
|            |        |          |

## YEAR 6 RELIGIOUS EDUCATION TEST 2019 STUDENTS WITH VISUAL IMPAIRMENTS COLOURED PAPER OPTIONS