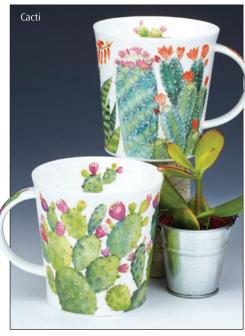

17-18 |
| GLENCOE             | 19-20 |
| NEVIS               | 21-23 |
| HENLEY              | 24-26 |
| ISLAY               | 26    |
| ARGYLL              | 27    |
| RICHMOND            | 28    |
| JURA                | 29    |
| ВИТЕ                | 30    |
| WESSEX              | 31    |
| CHRISTMAS           | 31    |
| SCOTLAND            | 32-34 |
| TEAPOTS & PLATES    | 35-36 |
| TEACUPS & SAUCERS   | 35-36 |
| FLAGS & LONDON      | 37    |
| REGIONS             | 37    |
| CUSTOM PRINTED MUGS | 38    |

Gift-boxes are available to suit all our Fine Bone China mugs.



Our Gold Box is available for gold patterns on Lomond, Orkney, Richmond, Wessex and Jura shapes



### SKYE

fine bone china - 0.45L











0.48L - fine bone china











Smooch



Swish!



Swoosh!







fine bone china - 0.48L













0.48L - fine bone china

















fine bone china - 0.48L



Sporting Antics

My Camper Van







My Garden

0.48L - fine bone china













fine bone china - 0.35L







Feathered Friends







Flutterby















\*FISHERMAN













Best Ever

0.35L - fine bone china



Pawtraits







fine bone china - 0.35L











World of the Dog



World of the Cat



World of the Horse



Sailing



World of the Bike



World of Golf



Fishing



Hunting



Shooting







Gamebirds in Flight









Chickens



Garden Birds



Floral Shimmer

0.35L - fine bone china





## LOMOND



## LOMOND

0.32L - fine bone china







Gnomes











Fairy Tales III





Fairy Tales II







Fairy Tales























Secret Wo