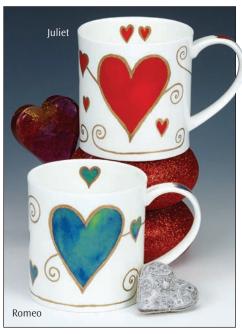

32-34 |
| TEAPOTS & PLATES    | 35-36 |
| TEACUPS & SAUCERS   | 35-36 |
| FLAGS & LONDON      | 37    |
| REGIONS             | 37    |
| CUSTOM PRINTED MUGS | 38    |

Gift-boxes are available to suit all our Fine Bone China mugs.



Our Gold Box is available for gold patterns on Lomond, Orkney, Richmond, Wessex and Jura shapes



### SKYE

fine bone china - 0.45L











0.48L - fine bone china











Smooch



Swish!



Swoosh!







fine bone china - 0.48L













0.48L - fine bone china

















fine bone china - 0.48L



Sporting Antics

My Camper Van







My Garden

0.48L - fine bone china













fine bone china - 0.35L







Feathered Friends







Flutterby















\*FISHERMAN













Best Ever

0.35L - fine bone china



Pawtraits







fine bone china - 0.35L











World of the Dog



World of the Cat



World of the Horse



Sailing



World of the Bike



World of Golf



Fishing



Hunting



Shooting







Gamebirds in Flight









Chickens



Garden Birds



Floral Shimmer

0.35L - fine bone china





## LOMOND



## LOMOND

0.32L - fine bone china







Gnomes











Fairy Tales III





Fairy Tales II







Fairy Tales























Secret Wood

## LOMOND

fine bone china - 0.32L











0.32L - fine bone china



















Designer Chic



Shakila

## **SUFFOLK**

fine bone china - 0.31L

















Cats

Woodland















Hedgerow Birds



## **SUFFOLK**

0.31L - fine bone china







Wild Fruits







Floral Harmony







Dawn Song





Birdlife







Dovedale