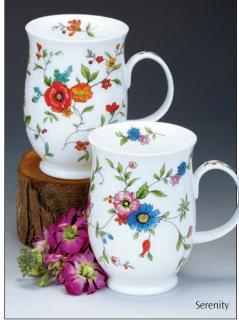

- fine bone china













fine bone china - 0.35L







Feathered Friends







Flutterby















\*FISHERMAN













Best Ever

0.35L - fine bone china



Pawtraits







fine bone china - 0.35L











World of the Dog



World of the Cat



World of the Horse



Sailing



World of the Bike



World of Golf



Fishing



Hunting



Shooting







Gamebirds in Flight









Chickens



Garden Birds



Floral Shimmer

0.35L - fine bone china





## LOMOND



## LOMOND

0.32L - fine bone china







Gnomes











Fairy Tales III





Fairy Tales II







Fairy Tales























Secret Wood

## LOMOND

fine bone china - 0.32L











0.32L - fine bone china



















Designer Chic



Shakila

## **SUFFOLK**

fine bone china - 0.31L

















Cats

Woodland















Hedgerow Birds



## **SUFFOLK**

0.31L - fine bone china







Wild Fruits







Floral Harmony







Dawn Song





Birdlife







Dovedale







# **GLENCOE**

fine bone china - 0.5L

Our range of informative mugs will educate and astound you with unusual facts and figures. With numerous themes, there is something for enthusiasts everywhere!



**Human Reproduction** 



The Ear



The Eye



Teeth



Chemistry



**Space Exploration** 



Solar System



The Universe



The Atom



Bike Anatomy



Sailboat Anatomy



Navigation Rules



Night Sky



Organs of the Human Body



Human Body



Bodyworks



The Brain



DNA



Ballroom Dancing



The Orchestra



Music



Maths Made Easy



Periodic Table



English Grammar



**Know Your Ro