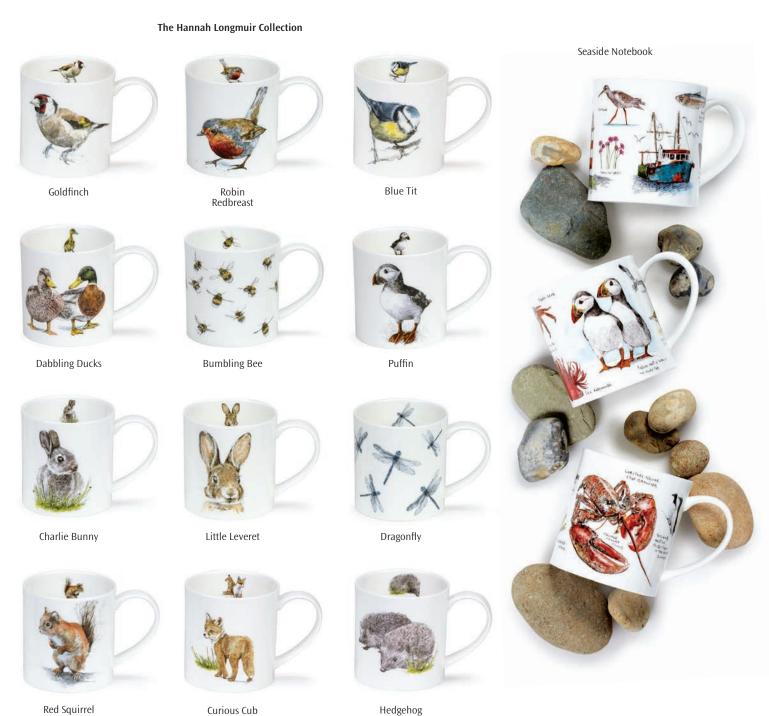

## LOMOND

## LOMOND

0.32L - fine bone china

Gnomes

Fairy Tales III

Fairy Tales II

Fairy Tales

Secret Wood

## LOMOND

fine bone china - 0.32L

0.32L - fine bone china

Designer Chic

Shakila