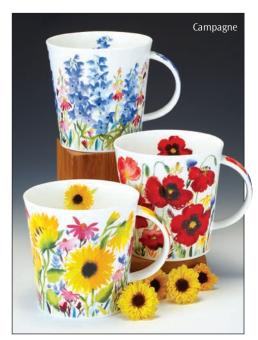

## **HENLEY**

# **HENLEY**

fine bone china - 0.6L

## **HENLEY**

0.6L - fine bone china

Each Islay Cup and Saucer is gift-boxed

Belle Epoque