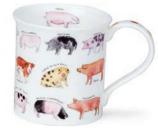

#### 0.5L - fine bone china

Hot Spots

Warm Hearts

Rock and Roll

High Rise Cats

Flamingo

Funny Farm