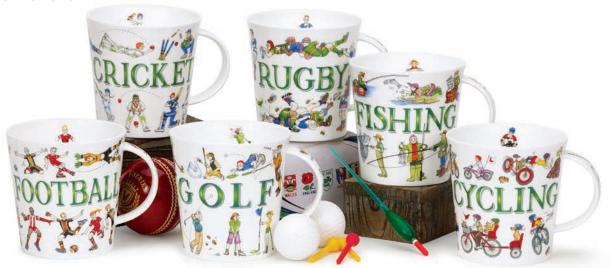

fine bone china - 0.48L

Sporting Antics

My Camper Van

My Garden

0.48L - fine bone china

fine bone china - 0.35L

Feathered Friends

Flutterby