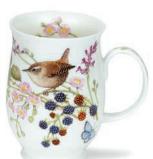

## **SUFFOLK**

0.31L - fine bone china

Wild Fruits

Floral Harmony

Dawn Song

Birdlife

Dovedale