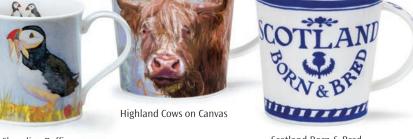

# SCOTLAND

fine bone china

Scotland Born & Bred (Cairngorm Shape) Shoreline Puffin

Stags (Bute Shape)

Puffins (Bute Shape) Highland Cows (Bute Shape)