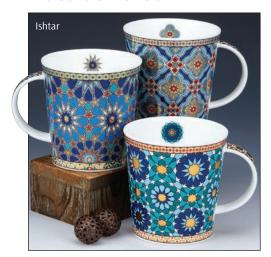

.48L - fine bone china

















fine bone china - 0.48L



Sporting Antics

My Camper Van







My Garden

0.48L - fine bone china













fine bone china - 0.35L







Feathered Friends







Flutterby















\*FISHERMAN













Best Ever

0.35L - fine bone china



Pawtraits







fine bone china - 0.35L











World of the Dog



World of the Cat



World of the Horse



Sailing



World of the Bike



World of Golf



Fishing



Hunting



Shooting







Gamebirds in Flight









Chickens



Garden Birds



Floral Shimmer

0.35L - fine bone china





## LOMOND



## LOMOND

0.32L - fine bone china







Gnomes











Fairy Tales III





Fairy Tales II







Fairy Tales























Secret Wood

## LOMOND

fine bone china - 0.32L











0.32L - fine bone china



















Designer Chic



Shakila

## **SUFFOLK**

fine bone china - 0.31L

















Cats

Woodland















Hedgerow Birds



## **SUFFOLK**

0.31L - fine bone china







Wild Fruits







Floral Harmony







Dawn Song





Birdlife







Dovedale







# **GLENCOE**

fine bone china - 0.5L

Our range of informative mugs will educate and astound you with unusual facts and figures. With numerous themes, there is something for enthusiasts everywhere!



**Human Reproduction** 



The Ear



The Eye



Teeth



Chemistry



**Space Exploration** 



Solar System



The Universe



The Atom



Bike Anatomy



Sailboat Anatomy



Navigation Rules



Night Sky



Organs of the Human Body



Human Body



Bodyworks



The Brain



D