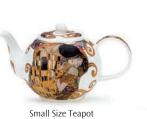

#### fine bone china

Large Size Teapot

Small Size Teapot

Tea for One Cup & Saucer

Birdlife

Dovedale (harebell)

Tea for One

Tea for One Cup & Saucer