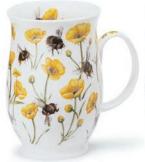

fine bone china - 0.48L

Sporting Antics

My Camper Van

My Garden

0.48L - fine bone china

fine bone china - 0.35L

Feathered Friends

Flutterby