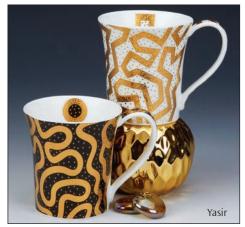

# **JURA**

fine bone china - 0.21L

0.3L - fine bone china

Animal Breeds

Seabirds

Sandy Bay

Bright Eyes