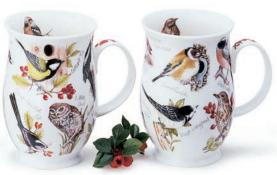

fine bone china - 0.48L

Sporting Antics

My Camper Van

My Garden

0.48L - fine bone china

fine bone china - 0.35L

Feathered Friends

Flutterby

Garden Birds

Floral Shimmer

0.35L - fine bone china