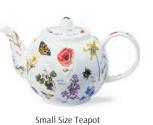

#### fine bone china

Large Size Teapot

Small Size Teapot

Tea for One Cup & Saucer

Birdlife

Dovedale (harebell)

Tea for One

Tea for One Cup & Saucer