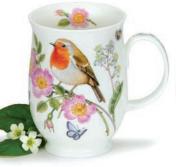

ne china - 0.35L







Feathered Friends







Flutterby















\*FISHERMAN













Best Ever

0.35L - fine bone china



Pawtraits







fine bone china - 0.35L











World of the Dog



World of the Cat



World of the Horse



Sailing



World of the Bike



World of Golf



Fishing



Hunting



Shooting







Gamebirds in Flight









Chickens



Garden Birds



Floral Shimmer

0.35L - fine bone china





## LOMOND



## LOMOND

0.32L - fine bone china







Gnomes











Fairy Tales III





Fairy Tales II







Fairy Tales























Secret Wood

## LOMOND

fine bone china - 0.32L











0.32L - fine bone china



















Designer Chic



Shakila

## **SUFFOLK**

fine bone china - 0.31L

















Cats

Woodland















Hedgerow Birds



## **SUFFOLK**

0.31L - fine bone china







Wild Fruits







Floral Harmony







Dawn Song





Birdlife







Dovedale







# **GLENCOE**

fine bone china - 0.5L

Our range of informative mugs will educate and astound you with unusual facts and figures. With numerous themes, there is something for enthusiasts everywhere!



**Human Reproduction** 



The Ear



The Eye



Teeth



Chemistry



**Space Exploration** 



Solar System



The Universe



The Atom



Bike Anatomy



Sailboat Anatomy



Navigation Rules



Night Sky



Organs of the Human Body



Human Body



Bodyworks



The Brain



DNA



Ballroom Dancing



The Orchestra



Music



Maths Made Easy



Periodic Table



English Grammar



**Know Your Road Signs** 



The Ocean



**Shipping