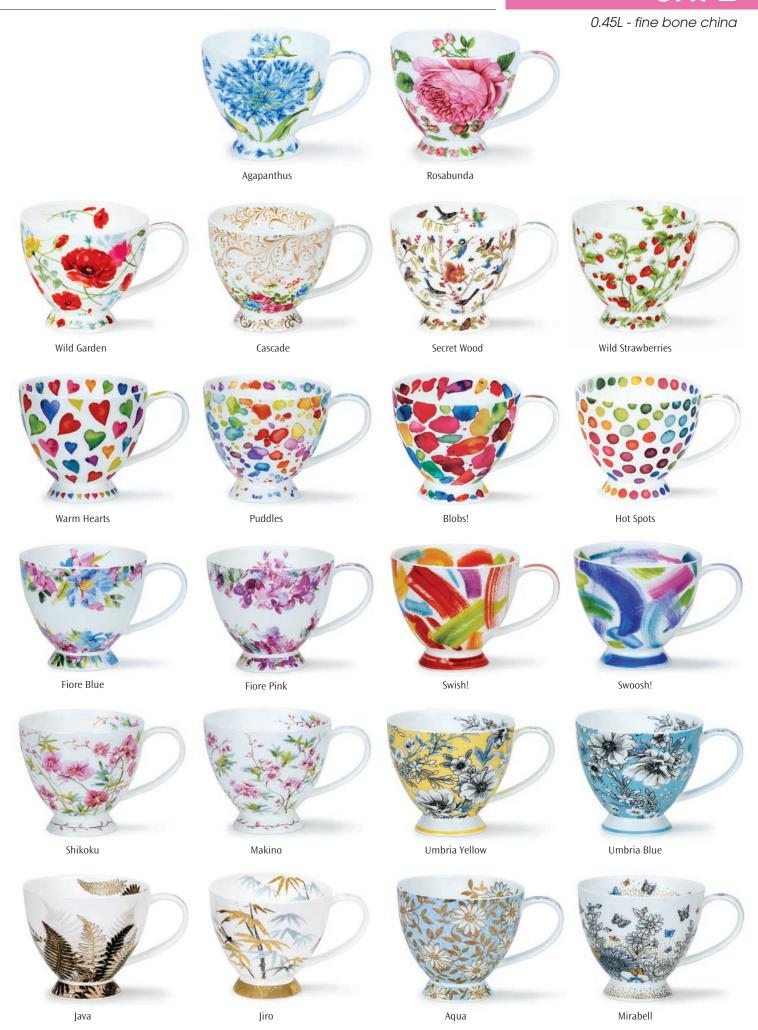

### SKYE

fine bone china - 0.45L

0.48L - fine bone china

Smooch

Swish!

Swoosh!

fine bone china - 0.48L

0.48L - fine bone china