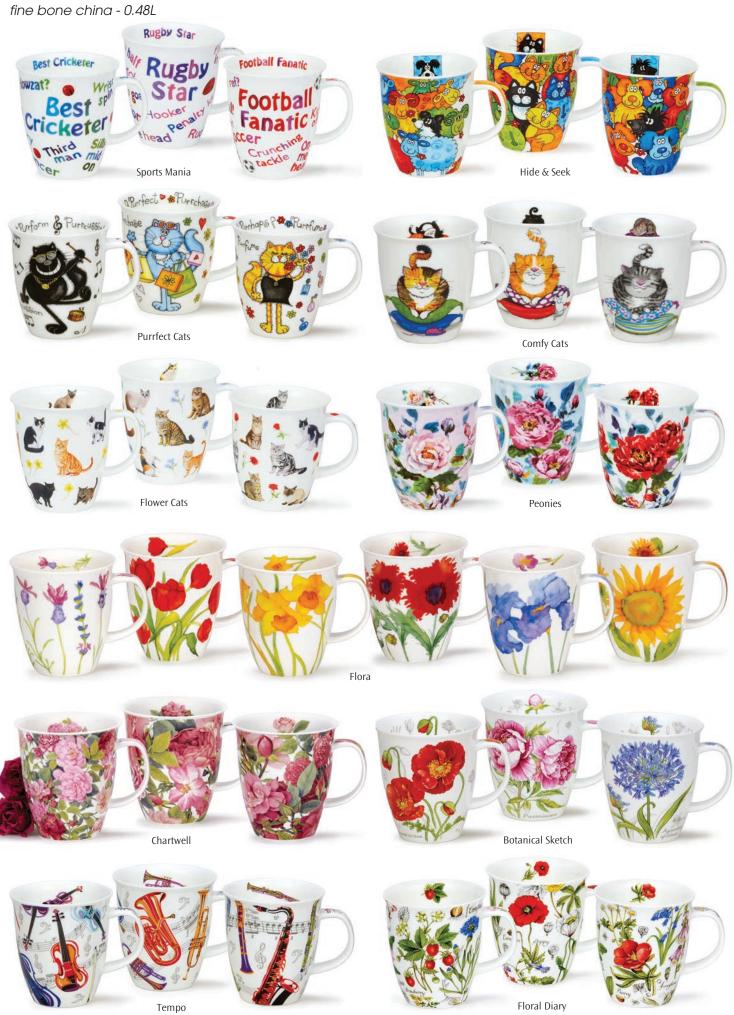

#### 0.5L - fine bone china

Hot Spots

Warm Hearts

Rock and Roll

High Rise Cats

Flamingo

Funny Farm