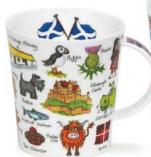

# SCOTLAND

fine bone china

Black Watch

# SCOTLAND

fine bone china

St. Andrew's Cross (Orkney Shape)

Scottish Heather (Orkney Shape)

Scottish Thistle (Orkney Shape)

Saltire

Simply Scotland (Cairngorm Shape)

Glasgow (Cairngorm Shape)