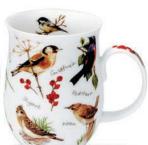

fine bone china - 0.48L

Sporting Antics

My Camper Van

My Garden

0.48L - fine bone china

fine bone china - 0.35L

Feathered Friends

Flutterby

Garden Birds

Floral Shimmer

0.35L - fine bone china