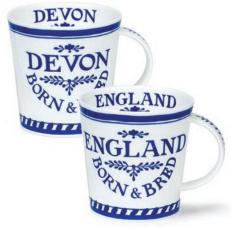

### **REGIONS**

London

Born & Bred (Cairngorm Shape) available in 20 different regions

Cornwall (Orkney Shape)

Devon (Orkney Shape)

Yorkshire Lad

Yorkshire Lass

Devon & Cornwall (Argyll Shape)

Yorkshire (Argyll Shape)

Staffordshire (Argyll Shape)

England (Glencoe Shape)

fine bone china

After passing our rigorous checks at every stage of manufacturing each Dunoon mug receives our label of quality and craftsmanship