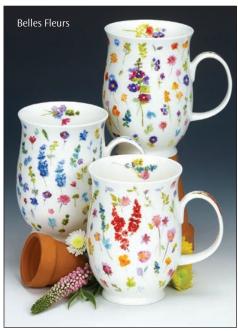

ine bone china - 0.35L











World of the Dog



World of the Cat



World of the Horse



Sailing



World of the Bike



World of Golf



Fishing



Hunting



Shooting







Gamebirds in Flight









Chickens



Garden Birds



Floral Shimmer

0.35L - fine bone china





## LOMOND



## LOMOND

0.32L - fine bone china







Gnomes











Fairy Tales III





Fairy Tales II







Fairy Tales























Secret Wood

## LOMOND

fine bone china - 0.32L











0.32L - fine bone china



















Designer Chic



Shakila

## **SUFFOLK**

fine bone china - 0.31L

















Cats

Woodland















Hedgerow Birds



## **SUFFOLK**

0.31L - fine bone china







Wild Fruits







Floral Harmony







Dawn Song





Birdlife







Dovedale







# **GLENCOE**

fine bone china - 0.5L

Our range of informative mugs will educate and astound you with unusual facts and figures. With numerous themes, there is something for enthusiasts everywhere!



**Human Reproduction** 



The Ear



The Eye



Teeth



Chemistry



**Space Exploration** 



Solar System



The Universe



The Atom



Bike Anatomy



Sailboat Anatomy



Navigation Rules



Night Sky



Organs of the Human Body



Human Body



Bodyworks



The Brain



DNA



Ballroom Dancing



The Orchestra



Music



Maths Made Easy



Periodic Table



English Grammar



**Know Your Road Signs** 



The Ocean



**Shipping Forecast** 



The USA



Map of Europe



Map of the World

# **GLENCOE**

0.5L - fine bone china



**ZODIACS** 

Sea Fish

A colourful series of design