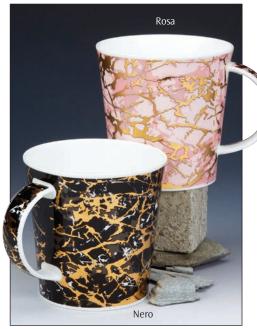

| 19-20 |
| NEVIS               | 21-23 |
| HENLEY              | 24-26 |
| ISLAY               | 26    |
| ARGYLL              | 27    |
| RICHMOND            | 28    |
| JURA                | 29    |
| ВИТЕ                | 30    |
| WESSEX              | 31    |
| CHRISTMAS           | 31    |
| SCOTLAND            | 32-34 |
| TEAPOTS & PLATES    | 35-36 |
| TEACUPS & SAUCERS   | 35-36 |
| FLAGS & LONDON      | 37    |
| REGIONS             | 37    |
| CUSTOM PRINTED MUGS | 38    |

Gift-boxes are available to suit all our Fine Bone China mugs.



Our Gold Box is available for gold patterns on Lomond, Orkney, Richmond, Wessex and Jura shapes



### SKYE

fine bone china - 0.45L











0.48L - fine bone china











Smooch



Swish!



Swoosh!







fine bone china - 0.48L













0.48L - fine bone china

















fine bone china - 0.48L



Sporting Antics

My Camper Van







My Garden

0.48L - fine bone china













fine bone china - 0.35L







Feathered Friends







Flutterby















\*FISHERMAN













Best Ever

0.35L - fine bone china



Pawtraits







fine bone china - 0.35L











World of the Dog



World of the Cat



World of the Horse



Sailing



World of the Bike



World of Golf



Fishing



Hunting



Shooting







Gamebirds in Flight









Chickens



Garden Birds



Floral Shimmer

0.35L - fine bone china





## LOMOND



## LOMOND

0.32L - fine bone china







Gnomes











Fairy Tales III





Fairy Tales II







Fairy Tales























Secret Wood

## LOMOND

fine bone chin