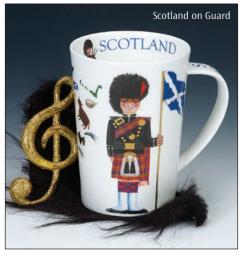

0.3L - fine bone china















Animal Breeds



















Seabirds





Sandy Bay







Bright Eyes





## WESSEX



# **CHRISTMAS**

fine bone china





# SCOTLAND

fine bone china





Black Watch













# SCOTLAND

fine bone china









St. Andrew's Cross (Orkney Shape)



Scottish Heather (Orkney Shape)



Scottish Thistle (Orkney Shape)



Saltire







Simply Scotland (Cairngorm Shape)



Glasgow (Cairngorm Shape)



Edinburgh (Cairngorm Shape)



Historic Scotland



Edinburgh (Glencoe Shape)



Scottish Whisky



Tour of Scotland



Castles of Scotland



Clan Tartans of Scotland

# SCOTLAND

fine bone china









Scotland Born & Bred (Cairngorm Shape) Shoreline Puffin



Stags (Bute Shape)

Puffins (Bute Shape) Highland Cows (Bute Shape)









### TEAPOTS, TEACUPS & SAUCERS AND PLATES

#### Blobs!





#### Starburst





#### **Hot Spots**





#### **Warm Hearts**





#### Instrumental







#### **Pussy Galore**







**Belle Epoque** 











Tea for One Cup & Saucer

#### fine bone china





Large Size Teapot



Small Size Teapot





Tea for One Cup & Saucer

Birdlife











Dovedale (harebell)









Tea for One



Tea for One Cup & Saucer

**Dovedale** (strawberry)





Large Size Teapot







Wayside











Tea for One Each Tea for One Cup & Saucer is also available separately.





Nuovo

Large Size Teapot



Every Dunoon Fine Bone China Teapot, Tea for One, Teacup & Saucer and Plate is gift-boxed.



Ishtar





**Belles Fleurs** 

Aqua



Splat!

**Flamboyance** Orinoco

### FLAGS & LONDON