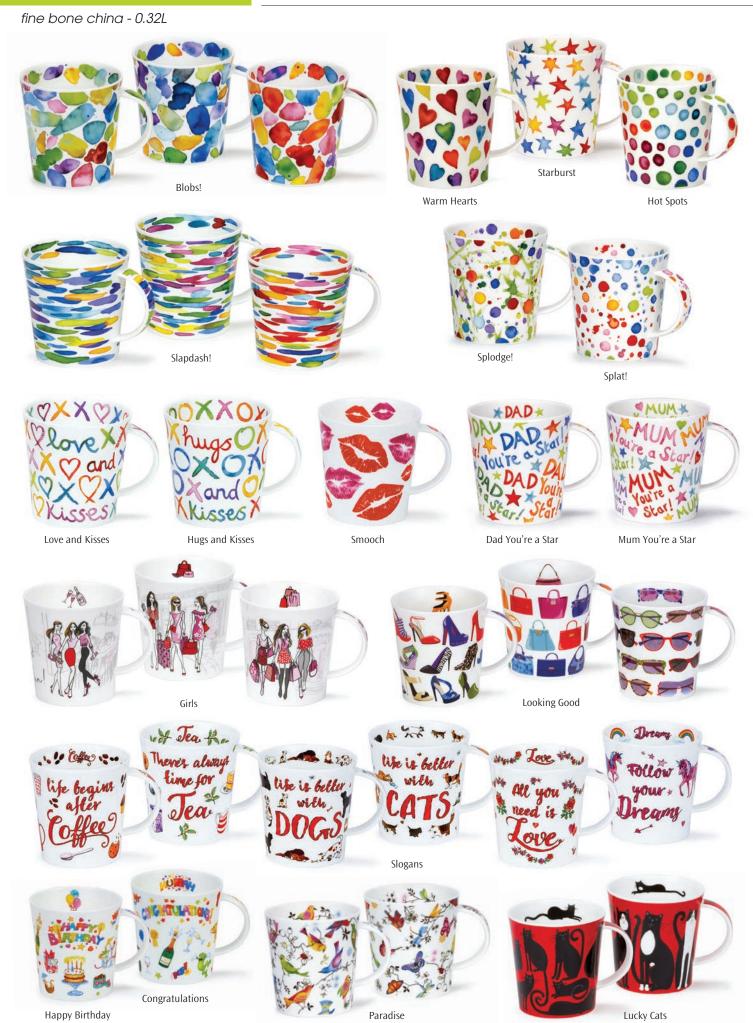

#### 0.5L - fine bone china

Hot Spots

Warm Hearts

Rock and Roll

High Rise Cats

Flamingo

Funny Farm