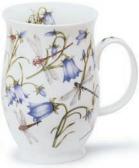

## **SUFFOLK**

0.31L - fine bone china

Wild Fruits

Floral Harmony

Dawn Song

Birdlife

Dovedale