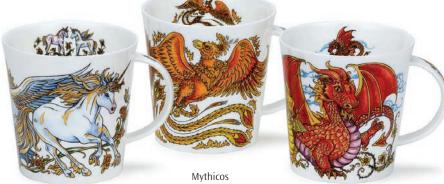

1-23 |
| HENLEY              | 24-26 |
| ISLAY               | 26    |
| ARGYLL              | 27    |
| RICHMOND            | 28    |
| JURA                | 29    |
| ВИТЕ                | 30    |
| WESSEX              | 31    |
| CHRISTMAS           | 31    |
| SCOTLAND            | 32-34 |
| TEAPOTS & PLATES    | 35-36 |
| TEACUPS & SAUCERS   | 35-36 |
| FLAGS & LONDON      | 37    |
| REGIONS             | 37    |
| CUSTOM PRINTED MUGS | 38    |

Gift-boxes are available to suit all our Fine Bone China mugs.



Our Gold Box is available for gold patterns on Lomond, Orkney, Richmond, Wessex and Jura shapes



### SKYE

fine bone china - 0.45L











0.48L - fine bone china











Smooch



Swish!



Swoosh!







fine bone china - 0.48L













0.48L - fine bone china

















fine bone china - 0.48L



Sporting Antics

My Camper Van







My Garden

0.48L - fine bone china













fine bone china - 0.35L







Feathered Friends







Flutterby















\*FISHERMAN













Best Ever

0.35L - fine bone china



Pawtraits







fine bone china - 0.35L











World of the Dog



World of the Cat



World of the Horse



Sailing



World of the Bike



World of Golf



Fishing



Hunting



Shooting







Gamebirds in Flight









Chickens



Garden Birds



Floral Shimmer

0.35L - fine bone china





## LOMOND



## LOMOND

0.32L - fine bone china







Gnomes











Fairy Tales III





Fairy Tales II







Fairy Tales























Secret Wood

## LOMOND

fine bone china - 0.32L











0.32L - fine bon