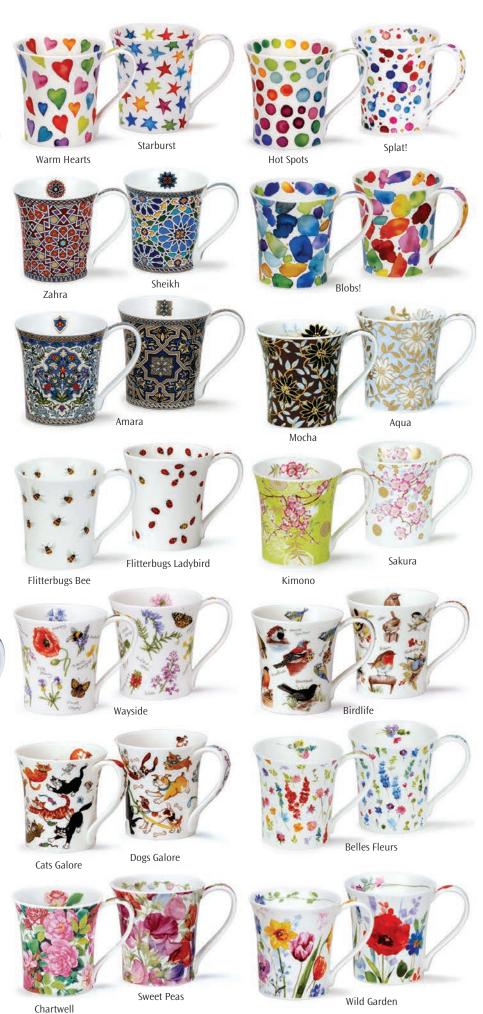

# DUNOON

Welcome to our 2019 catalogue packed full of exciting new designs! Our newest addition, the eye-catching Skye, is curvaceous with an elegant foot. We also introduce a new plate with Blobs!, Starburst, Warm Hearts and Hot Spots: ideal for a slice of cake with your cuppa!

We have spent the year developing new patterns and throughout the catalogue you will discover a host of stand-out new designs, from humorous Llamas to on-trend fashionable themes and sophisticated classic florals.

#### Blobs!

#### Starburst

#### **Hot Spots**

#### **Warm Hearts**

Ishtar

**Belles Fleurs** 

Aqua

Splat!

**Flamboyance** Orinoco