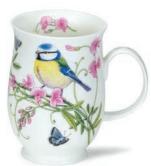

fine bone china - 0.48L

Sporting Antics

My Camper Van

My Garden

0.48L - fine bone china

fine bone china - 0.35L

Feathered Friends

Flutterby