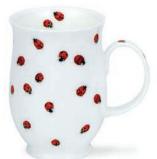

\*FISHERMAN

Best Ever

0.35L - fine bone china

Pawtraits

fine bone china - 0.35L

World of the Dog

World of the Cat

World of the Horse