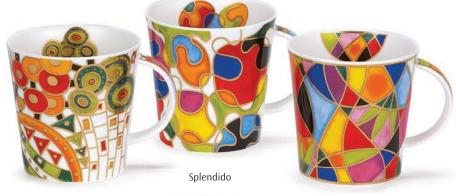

|
| HENLEY              | 24-26 |
| ISLAY               | 26    |
| ARGYLL              | 27    |
| RICHMOND            | 28    |
| JURA                | 29    |
| ВИТЕ                | 30    |
| WESSEX              | 31    |
| CHRISTMAS           | 31    |
| SCOTLAND            | 32-34 |
| TEAPOTS & PLATES    | 35-36 |
| TEACUPS & SAUCERS   | 35-36 |
| FLAGS & LONDON      | 37    |
| REGIONS             | 37    |
| CUSTOM PRINTED MUGS | 38    |

Gift-boxes are available to suit all our Fine Bone China mugs.



Our Gold Box is available for gold patterns on Lomond, Orkney, Richmond, Wessex and Jura shapes



### SKYE

fine bone china - 0.45L











0.48L - fine bone china











Smooch



Swish!



Swoosh!







fine bone china - 0.48L













0.48L - fine bone china

















fine bone china - 0.48L



Sporting Antics

My Camper Van







My Garden

0.48L - fine bone china













fine bone china - 0.35L







Feathered Friends







Flutterby















\*FISHERMAN













Best Ever

0.35L - fine bone china



Pawtraits







fine bone china - 0.35L











World of the Dog



World of the Cat



World of the Horse



Sailing



World of the Bike



World of Golf



Fishing



Hunting



Shooting







Gamebirds in Flight









Chickens



Garden Birds



Floral Shimmer

0.35L - fine bone china





## LOMOND



## LOMOND

0.32L - fine bone china







Gnomes











Fairy Tales III





Fairy Tales II







Fairy Tales























Secret Wood

## LOMOND

fine bone china - 0.32L











0.32L - fine bone ch