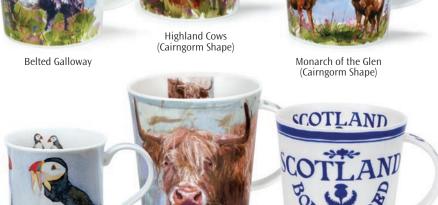

# SCOTLAND

fine bone china

Scotland Born & Bred (Cairngorm Shape) Shoreline Puffin

Stags (Bute Shape)

Puffins (Bute Shape) Highland Cows (Bute Shape)