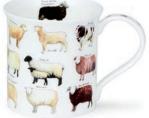

# **JURA**

fine bone china - 0.21L

0.3L - fine bone china

Animal Breeds

Seabirds

Sandy Bay

Bright Eyes