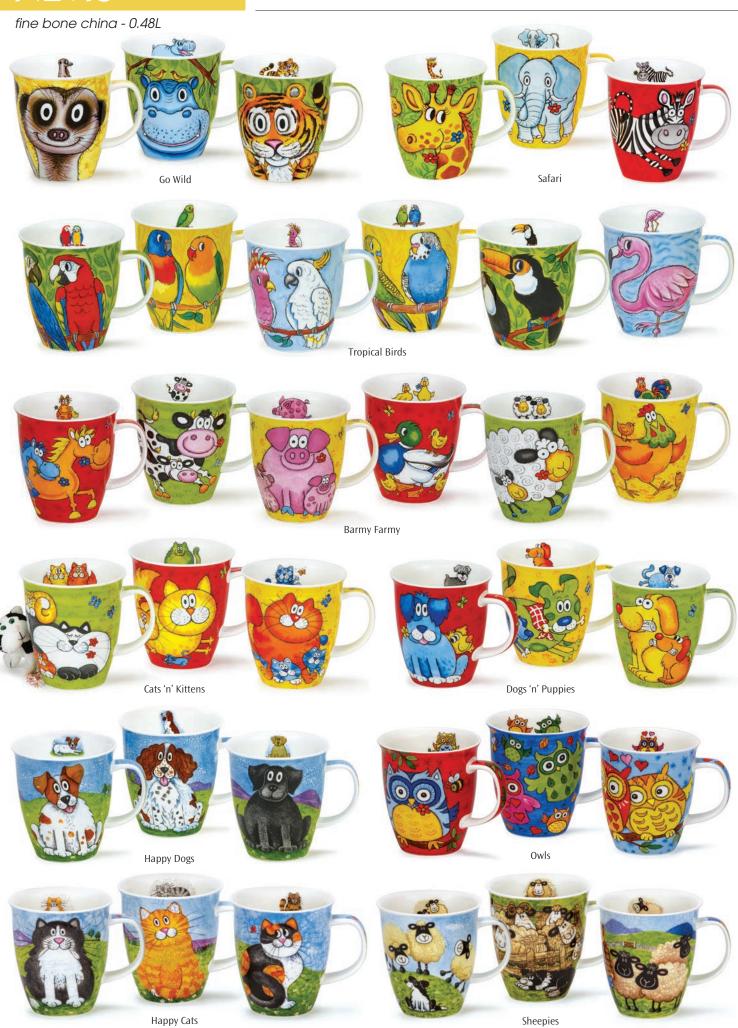

fine bone china - 0.48L

Sporting Antics

My Camper Van

My Garden

0.48L - fine bone china

fine bone china - 0.35L

Feathered Friends

Flutterby

\*FISHERMAN

Best Ever

0.35L - fine bone china

Pawtraits

fine bone china - 0.35L

World of the Dog

World of the Cat

World of the Horse

Sailing

World of the Bike

World of Golf

Fishing

Hunting

Shooting

Gamebirds in Flight

Chickens

Garden Birds

Floral Shimmer

0.35L - fine bone china