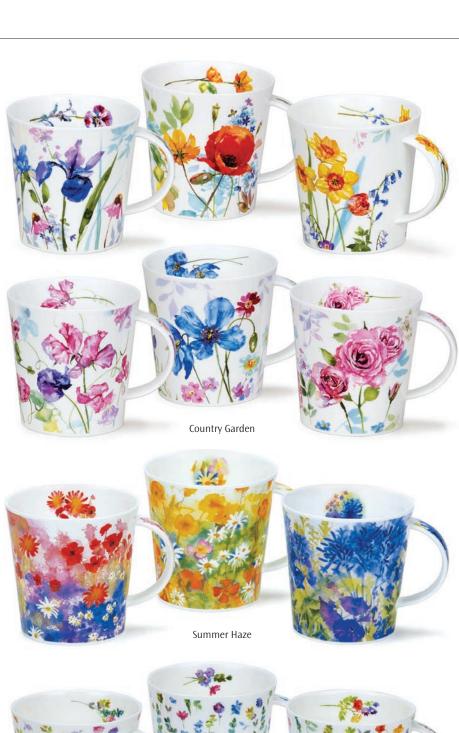

fine bone china - 0.48L

Sporting Antics

My Camper Van

My Garden

0.48L - fine bone china

fine bone china - 0.35L

Feathered Friends

Flutterby