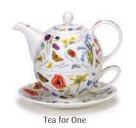

#### fine bone china

Large Size Teapot

Small Size Teapot

Tea for One Cup & Saucer

Birdlife

Dovedale (harebell)

Tea for One

Tea for One Cup & Saucer

**Dovedale** (strawberry)

Large Size Teapot

Wayside

Tea for One Each Tea for One Cup & Saucer is also available separately.

Nuovo

Large Size Teapot

Every Dunoon Fine Bone China Teapot, Tea for One, Teacup & Saucer and Plate is gift-boxed.