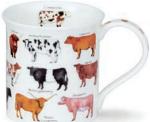

# **JURA**

fine bone china - 0.21L

0.3L - fine bone china

Animal Breeds

Seabirds

Sandy Bay

Bright Eyes