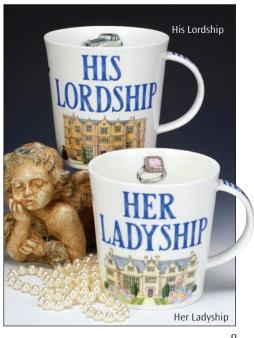

| 28    |
| JURA                | 29    |
| ВИТЕ                | 30    |
| WESSEX              | 31    |
| CHRISTMAS           | 31    |
| SCOTLAND            | 32-34 |
| TEAPOTS & PLATES    | 35-36 |
| TEACUPS & SAUCERS   | 35-36 |
| FLAGS & LONDON      | 37    |
| REGIONS             | 37    |
| CUSTOM PRINTED MUGS | 38    |

Gift-boxes are available to suit all our Fine Bone China mugs.



Our Gold Box is available for gold patterns on Lomond, Orkney, Richmond, Wessex and Jura shapes



### SKYE

fine bone china - 0.45L











0.48L - fine bone china











Smooch



Swish!



Swoosh!







fine bone china - 0.48L













0.48L - fine bone china

















fine bone china - 0.48L



Sporting Antics

My Camper Van







My Garden

0.48L - fine bone china













fine bone china - 0.35L







Feathered Friends







Flutterby















\*FISHERMAN













Best Ever

0.35L - fine bone china



Pawtraits







fine bone china - 0.35L











World of the Dog



World of the Cat



World of the Horse



Sailing



World of the Bike



World of Golf



Fishing



Hunting



Shooting







Gamebirds in Flight









Chickens



Garden Birds



Floral Shimmer

0.35L - fine bone china





## LOMOND



## LOMOND

0.32L - fine bone china







Gnomes











Fairy Tales III





Fairy Tales II







Fairy Tales























Secret Wood

## LOMOND

fine bone china - 0.32L











0.32L - fine bone china



















Designer Chic



Shakila

## **SUFFOLK**

fine bone china - 0.31L

















Cats

Woodland