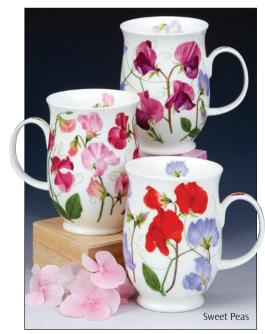

L - fine bone china













fine bone china - 0.35L







Feathered Friends







Flutterby















\*FISHERMAN













Best Ever

0.35L - fine bone china



Pawtraits







fine bone china - 0.35L











World of the Dog



World of the Cat



World of the Horse



Sailing



World of the Bike



World of Golf



Fishing



Hunting



Shooting







Gamebirds in Flight









Chickens



Garden Birds



Floral Shimmer

0.35L - fine bone china





## LOMOND



## LOMOND

0.32L - fine bone china







Gnomes











Fairy Tales III





Fairy Tales II







Fairy Tales























Secret Wood

## LOMOND

fine bone china - 0.32L











0.32L - fine bone china



















Designer Chic



Shakila

## **SUFFOLK**

fine bone china - 0.31L

















Cats

Woodland















Hedgerow Birds



## **SUFFOLK**

0.31L - fine bone china







Wild Fruits







Floral Harmony







Dawn Song





Birdlife







Dovedale







# **GLENCOE**

fine bone china - 0.5L

Our range of informative mugs will educate and astound you with unusual facts and figures. With numerous themes, there is something for enthusiasts everywhere!



**Human Reproduction** 



The Ear



The Eye



Teeth



Chemistry



**Space Exploration** 



Solar System



The Universe



The Atom



Bike Anatomy



Sailboat Anatomy



Navigation Rules



Night Sky



Organs of the Human Body



Human Body



Bodyworks



The Brain



DNA



Ballroom Dancing



The Orchestra



Music



Maths Made Easy



Periodic Table



English Grammar



**Know Your