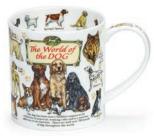

\*FISHERMAN

Best Ever

0.35L - fine bone china

Pawtraits

fine bone china - 0.35L

World of the Dog

World of the Cat

World of the Horse