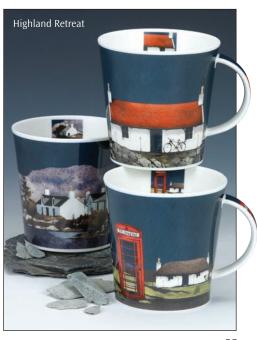

Queens



## **NEVIS**



### NEVIS



### **NEVIS**



## **HENLEY**



# **HENLEY**

fine bone china - 0.6L











## **HENLEY**

0.6L - fine bone china





Each Islay Cup and Saucer is gift-boxed

Belle Epoque

### **ISLAY CUPS & SAUCERS**

fine bone china - 0.35L saucer 162mm diameter



Samarkand White

Samarkand Blue

# **ARGYLL**

#### 0.5L - fine bone china







Hot Spots

Warm Hearts







Rock and Roll

High Rise Cats







Flamingo















Funny Farm

# **RICHMOND**

0.33L - fine bone china



# **JURA**

fine bone china - 0.21L











0.3L - fine bone china















Animal Breeds



















Seabirds





Sandy Bay







Bright Eyes





## WESSEX



# **CHRISTMAS**

fine bone china





# SCOTLAND

fine bone china





Black Watch













# SCOTLAND

fine bone china









St. Andrew's Cross (Orkney Shape)



Scottish Heather (Orkney Shape)



Scottish Thistle (Orkney Shape)



Saltire







Simply Scotland (Cairngorm Shape)



Glasgow (Cairngorm Shape)



Edinburgh (Cairngorm Shape)



Historic Scotland



Edinburgh (Glencoe Shape)



Scottish Whisky



Tour of Scotland



Castles of Scotland



Clan Tartans of Scotland

# SCOTLAND

fine bone china









Scotland Born & Bred (Cairngorm Shape) Shoreline Puffin



Stags (Bute Shape)

Puffins (Bute Shape) Highland Cows (Bute Shape)









### TEAPOTS, TEACUPS & SAUCERS AND PLATES

#### Blobs!





#### Starburst





#### **Hot Spots**





#### **Warm Hearts**





#### Instrumental







#### **Pussy Galore**







**Belle Epoque** 











Tea for One Cup &