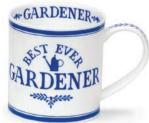

fine bone china - 0.48L

Sporting Antics

My Camper Van

My Garden

0.48L - fine bone china

fine bone china - 0.35L

Feathered Friends

Flutterby