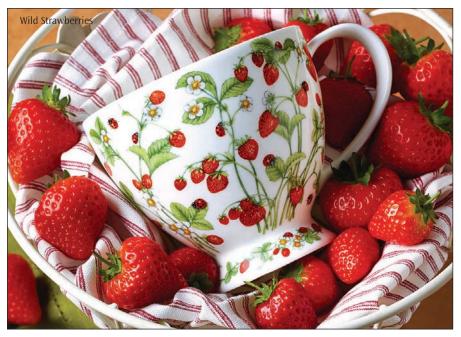

fine bone china - 0.48L

Sporting Antics

My Camper Van

My Garden

0.48L - fine bone china

fine bone china - 0.35L

Feathered Friends

Flutterby