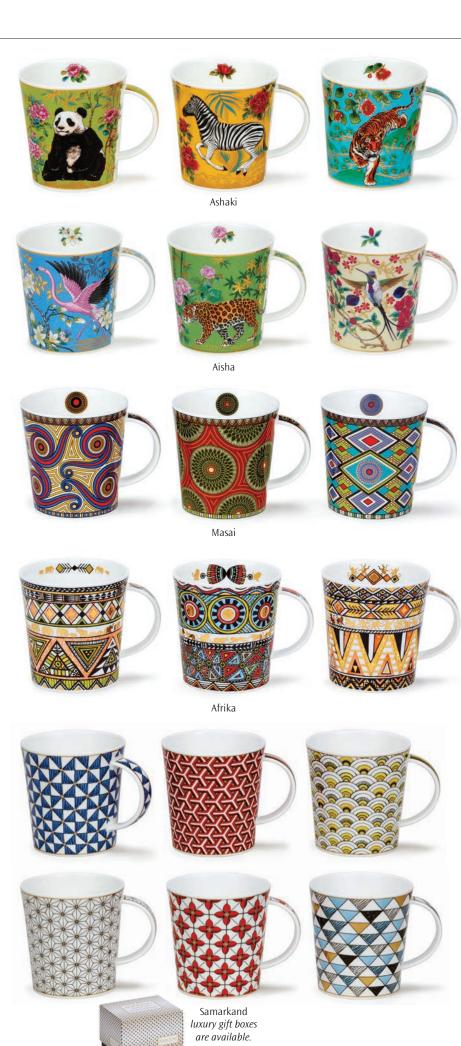

### **ISLAY CUPS & SAUCERS**

fine bone china - 0.35L saucer 162mm diameter

Samarkand White

Samarkand Blue