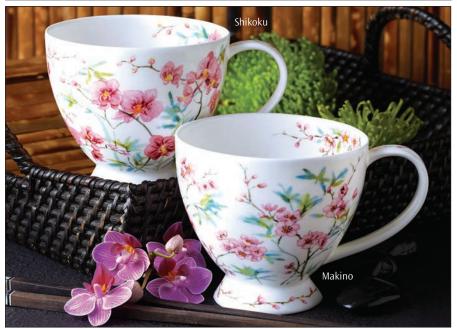

### SKYE

fine bone china - 0.45L

0.48L - fine bone china

Smooch

Swish!

Swoosh!

fine bone china - 0.48L

0.48L - fine bone china