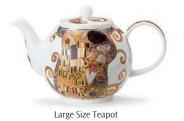

#### fine bone china

Large Size Teapot

Small Size Teapot

Tea for One Cup & Saucer

Birdlife

Dovedale (harebell)

Tea for One

Tea for One Cup & Saucer

**Dovedale** (strawberry)

Large Size Teapot

Wayside

Tea for One Each Tea for One Cup & Saucer is also available separately.

Nuovo

Large Size Teapot

Every Dunoon Fine Bone China Teapot, Tea for One, Teacup & Saucer and Plate is gift-boxed.