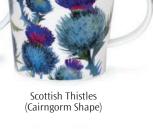

# SCOTLAND

fine bone china

St. Andrew's Cross (Orkney Shape)

Scottish Heather (Orkney Shape)

Scottish Thistle (Orkney Shape)

Saltire

Simply Scotland (Cairngorm Shape)

Glasgow (Cairngorm Shape)