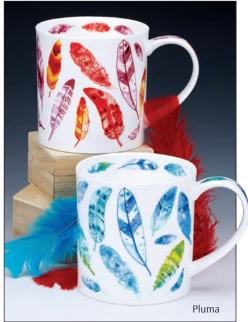

|
| WESSEX              | 31    |
| CHRISTMAS           | 31    |
| SCOTLAND            | 32-34 |
| TEAPOTS & PLATES    | 35-36 |
| TEACUPS & SAUCERS   | 35-36 |
| FLAGS & LONDON      | 37    |
| REGIONS             | 37    |
| CUSTOM PRINTED MUGS | 38    |

Gift-boxes are available to suit all our Fine Bone China mugs.



Our Gold Box is available for gold patterns on Lomond, Orkney, Richmond, Wessex and Jura shapes



### SKYE

fine bone china - 0.45L











0.48L - fine bone china











Smooch



Swish!



Swoosh!







fine bone china - 0.48L













0.48L - fine bone china

















fine bone china - 0.48L



Sporting Antics

My Camper Van







My Garden

0.48L - fine bone china













fine bone china - 0.35L







Feathered Friends







Flutterby















\*FISHERMAN













Best Ever

0.35L - fine bone china



Pawtraits







fine bone china - 0.35L











World of the Dog



World of the Cat



World of the Horse



Sailing



World of the Bike



World of Golf



Fishing



Hunting



Shooting







Gamebirds in Flight









Chickens



Garden Birds



Floral Shimmer

0.35L - fine bone china





## LOMOND



## LOMOND

0.32L - fine bone china







Gnomes











Fairy Tales III





Fairy Tales II







Fairy Tales























Secret Wood

## LOMOND

fine bone china - 0.32L











0.32L - fine bone china



















Designer Chic



Shakila

## **SUFFOLK**

fine bone china - 0.31L

















Cats

Woodland















Hedgerow Birds



## **SUFFOLK**

0.31L - fine bone ch