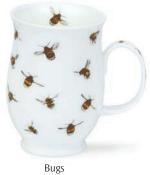

\*FISHERMAN

Best Ever

0.35L - fine bone china

Pawtraits

fine bone china - 0.35L

World of the Dog

World of the Cat

World of the Horse