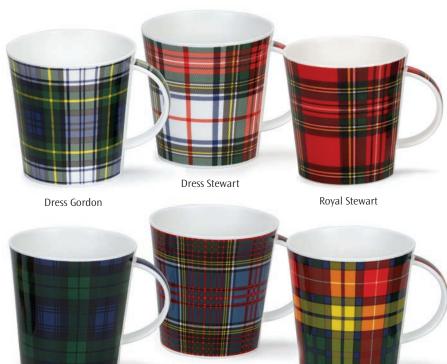

# SCOTLAND

fine bone china

Black Watch

# SCOTLAND

fine bone china

St. Andrew's Cross (Orkney Shape)

Scottish Heather (Orkney Shape)

Scottish Thistle (Orkney Shape)

Saltire

Simply Scotland (Cairngorm Shape)

Glasgow (Cairngorm Shape)