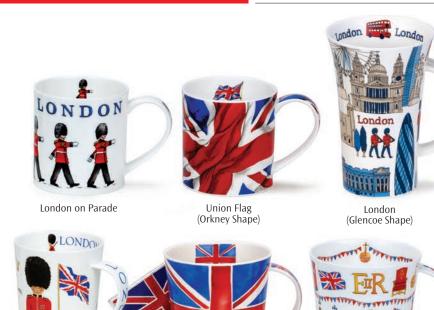

### FLAGS & LONDON

ONDON

London

Montage

Tour of London

Union Jack Guardsman (Cairngorm Shape)

London Postcard

London (Cairngorm Shape)