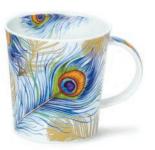

fine bone china - 0.48L

Sporting Antics

My Camper Van

My Garden

0.48L - fine bone china

fine bone china - 0.35L

Feathered Friends

Flutterby