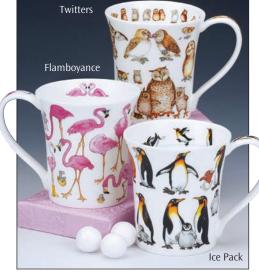

ap of the World

# **GLENCOE**

0.5L - fine bone china



**ZODIACS** 

Sea Fish

A colourful series of designs featuring the twelve signs of the Zodiac and their characteristics. The collection is also available in German.

Kings & Queens



## **NEVIS**



### NEVIS



### **NEVIS**



## **HENLEY**



# **HENLEY**

fine bone china - 0.6L











## **HENLEY**

0.6L - fine bone china





Each Islay Cup and Saucer is gift-boxed

Belle Epoque

### **ISLAY CUPS & SAUCERS**

fine bone china - 0.35L saucer 162mm diameter



Samarkand White

Samarkand Blue

# **ARGYLL**

#### 0.5L - fine bone china







Hot Spots

Warm Hearts







Rock and Roll

High Rise Cats







Flamingo















Funny Farm

# **RICHMOND**

0.33L - fine bone china



# **JURA**

fine bone china - 0.21L











0.3L - fine bone china















Animal Breeds



















Seabirds





Sandy Bay







Bright Eyes





## WESSEX



# **CHRISTMAS**

fine bone china





# SCOTLAND

fine bone china





Black Watch













# SCOTLAND

fine bone china









St. Andrew's Cross (Orkney Shape)



Scottish Heather (Orkney Shape)



Scottish Thistle (Orkney Shape)



Saltire







Simply Scotland (Cairngorm Shape)



Glasgow (Cairngorm Shape)



Edinburgh (Cairngorm Shape)



Historic Scotland



Edinburgh (Glencoe Shape)



Scottish Whisky



Tour of Scotland



Castles of Scotland



Clan Tartans of Scotland

# SCOTLAND

fine bone china









Scotland Born & Bred (Cairngorm Shape) Shoreline Puffin



Stags (Bute Shape)

Puffins (Bute Shape) Highland Cows (Bute Shape)