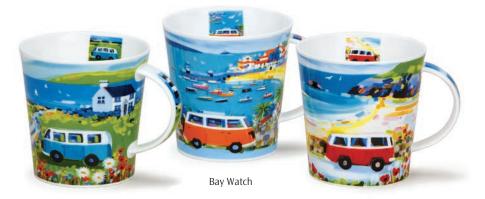

fine bone china - 0.48L

Sporting Antics

My Camper Van

My Garden

0.48L - fine bone china

fine bone china - 0.35L

Feathered Friends

Flutterby