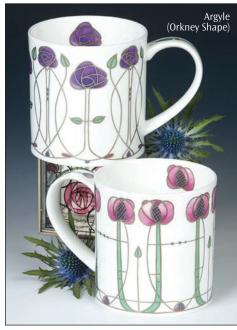

S



### **NEVIS**



## **HENLEY**



# **HENLEY**

fine bone china - 0.6L











## **HENLEY**

0.6L - fine bone china





Each Islay Cup and Saucer is gift-boxed

Belle Epoque

### **ISLAY CUPS & SAUCERS**

fine bone china - 0.35L saucer 162mm diameter



Samarkand White

Samarkand Blue

# **ARGYLL**

#### 0.5L - fine bone china







Hot Spots

Warm Hearts







Rock and Roll

High Rise Cats







Flamingo















Funny Farm

# **RICHMOND**

0.33L - fine bone china



# **JURA**

fine bone china - 0.21L











0.3L - fine bone china















Animal Breeds



















Seabirds





Sandy Bay







Bright Eyes





## WESSEX



# **CHRISTMAS**

fine bone china





# SCOTLAND

fine bone china





Black Watch













# SCOTLAND

fine bone china









St. Andrew's Cross (Orkney Shape)



Scottish Heather (Orkney Shape)



Scottish Thistle (Orkney Shape)



Saltire







Simply Scotland (Cairngorm Shape)



Glasgow (Cairngorm Shape)



Edinburgh (Cairngorm Shape)



Historic Scotland



Edinburgh (Glencoe Shape)



Scottish Whisky



Tour of Scotland



Castles of Scotland



Clan Tartans of Scotland

# SCOTLAND

fine bone china









Scotland Born & Bred (Cairngorm Shape) Shoreline Puffin



Stags (Bute Shape)

Puffins (Bute Shape) Highland Cows (Bute Shape)









### TEAPOTS, TEACUPS & SAUCERS AND PLATES

#### Blobs!





#### Starburst





#### **Hot Spots**





#### **Warm Hearts**





#### Instrumental







#### **Pussy Galore**







**Belle Epoque** 











Tea for One Cup & Saucer

#### fine bone china





L