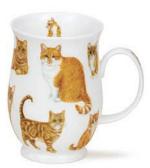

\*FISHERMAN

Best Ever

0.35L - fine bone china

Pawtraits

fine bone china - 0.35L

World of the Dog

World of the Cat

World of the Horse

## **SUFFOLK**

fine bone china - 0.31L

Cats

Woodland

Hedgerow Birds