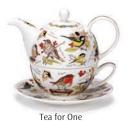

#### **Pussy Galore**

**Belle Epoque** 

Tea for One Cup & Saucer

#### fine bone china

Large Size Teapot

Small Size Teapot

Tea for One Cup & Saucer

Birdlife

Dovedale (harebell)

Tea for One

Tea for One Cup & Saucer

**Dovedale** (strawberry)

Large Size Teapot

Wayside

Tea for One Each Tea for One Cup & Saucer is also available separately.

Nuovo

Large Size Teapot

Every Dunoon Fine Bone China Teapot, Tea for One, Teacup & Saucer and Plate is gift-boxed.