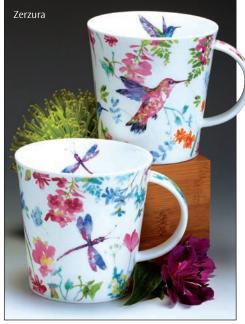

fine bone china - 0.48L

Sporting Antics

My Camper Van

My Garden

0.48L - fine bone china

fine bone china - 0.35L

Feathered Friends

Flutterby