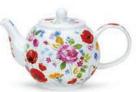

#### fine bone china

Large Size Teapot

Small Size Teapot

Tea for One Cup & Saucer

Birdlife

Dovedale (harebell)

Tea for One

Tea for One Cup & Saucer

**Dovedale** (strawberry)

Large Size Teapot

Wayside

Tea for One Each Tea for One Cup & Saucer is also available separately.

Nuovo

Large Size Teapot

Every Dunoon Fine Bone China Teapot, Tea for One, Teacup & Saucer and Plate is gift-boxed.