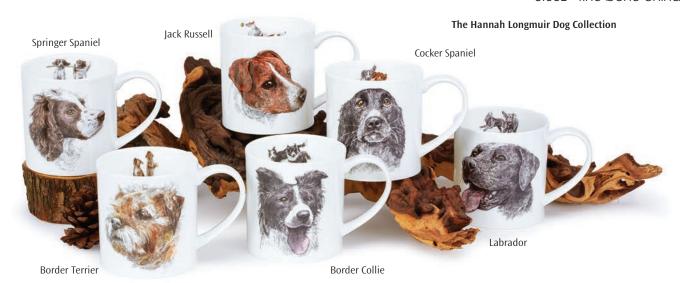

## LOMOND

## LOMOND

0.32L - fine bone china

Gnomes

Fairy Tales III

Fairy Tales II

Fairy Tales

Secret Wood

## LOMOND

fine bone china - 0.32L

0.32L - fine bone china

Designer Chic

Shakila