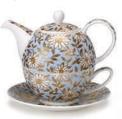

#### fine bone china

Large Size Teapot

Small Size Teapot

Tea for One Cup & Saucer

Birdlife

Dovedale (harebell)

Tea for One

Tea for One Cup & Saucer

**Dovedale** (strawberry)

Large Size Teapot

Wayside

Tea for One Each Tea for One Cup & Saucer is also available separately.

Nuovo

Large Size Teapot

Every Dunoon Fine Bone China Teapot, Tea for One, Teacup & Saucer and Plate is gift-boxed.