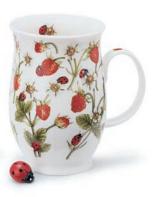

## **SUFFOLK**

0.31L - fine bone china

Wild Fruits

Floral Harmony

Dawn Song

Birdlife

Dovedale