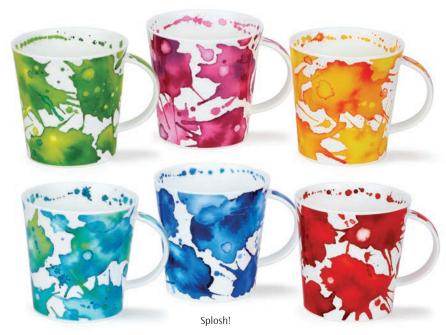

| 13-16 |
| SUFFOLK             | 17-18 |
| GLENCOE             | 19-20 |
| NEVIS               | 21-23 |
| HENLEY              | 24-26 |
| ISLAY               | 26    |
| ARGYLL              | 27    |
| RICHMOND            | 28    |
| JURA                | 29    |
| ВИТЕ                | 30    |
| WESSEX              | 31    |
| CHRISTMAS           | 31    |
| SCOTLAND            | 32-34 |
| TEAPOTS & PLATES    | 35-36 |
| TEACUPS & SAUCERS   | 35-36 |
| FLAGS & LONDON      | 37    |
| REGIONS             | 37    |
| CUSTOM PRINTED MUGS | 38    |

Gift-boxes are available to suit all our Fine Bone China mugs.



Our Gold Box is available for gold patterns on Lomond, Orkney, Richmond, Wessex and Jura shapes



### SKYE

fine bone china - 0.45L











0.48L - fine bone china











Smooch



Swish!



Swoosh!







fine bone china - 0.48L













0.48L - fine bone china

















fine bone china - 0.48L



Sporting Antics

My Camper Van







My Garden

0.48L - fine bone china













fine bone china - 0.35L







Feathered Friends







Flutterby















\*FISHERMAN













Best Ever

0.35L - fine bone china



Pawtraits







fine bone china - 0.35L











World of the Dog



World of the Cat



World of the Horse



Sailing



World of the Bike



World of Golf



Fishing



Hunting



Shooting







Gamebirds in Flight









Chickens



Garden Birds



Floral Shimmer

0.35L - fine bone china





## LOMOND



## LOMOND

0.32L - fine bone china







Gnomes











Fairy Tales III





Fairy Tales II







Fai