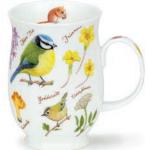

## **SUFFOLK**

0.31L - fine bone china

Wild Fruits

Floral Harmony

Dawn Song

Birdlife

Dovedale