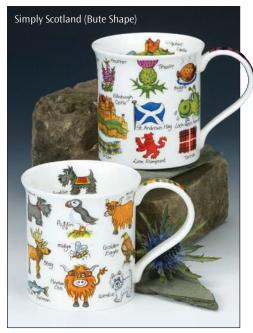

# SCOTLAND

fine bone china

Black Watch

# SCOTLAND

fine bone china

St. Andrew's Cross (Orkney Shape)

Scottish Heather (Orkney Shape)

Scottish Thistle (Orkney Shape)

Saltire

Simply Scotland (Cairngorm Shape)

Glasgow (Cairngorm Shape)

Edinburgh (Cairngorm Shape)

Historic Scotland

Edinburgh (Glencoe Shape)

Scottish Whisky

Tour of Scotland

Castles of Scotland

Clan Tartans of Scotland

# SCOTLAND

fine bone china

Scotland Born & Bred (Cairngorm Shape) Shoreline Puffin

Stags (Bute Shape)

Puffins (Bute Shape) Highland Cows (Bute Shape)