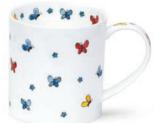

fine bone china - 0.48L

Sporting Antics

My Camper Van

My Garden

0.48L - fine bone china

fine bone china - 0.35L

Feathered Friends

Flutterby