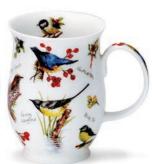

fine bone china - 0.48L

Sporting Antics

My Camper Van

My Garden

0.48L - fine bone china

fine bone china - 0.35L

Feathered Friends

Flutterby

Garden Birds

Floral Shimmer

0.35L - fine bone china