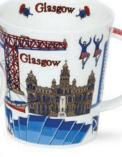

# SCOTLAND

fine bone china

St. Andrew's Cross (Orkney Shape)

Scottish Heather (Orkney Shape)

Scottish Thistle (Orkney Shape)

Saltire

Simply Scotland (Cairngorm Shape)

Glasgow (Cairngorm Shape)