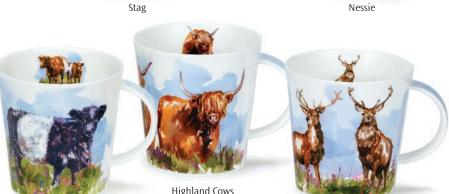

# SCOTLAND

fine bone china

Scotland Born & Bred (Cairngorm Shape) Shoreline Puffin

Stags (Bute Shape)

Puffins (Bute Shape) Highland Cows (Bute Shape)