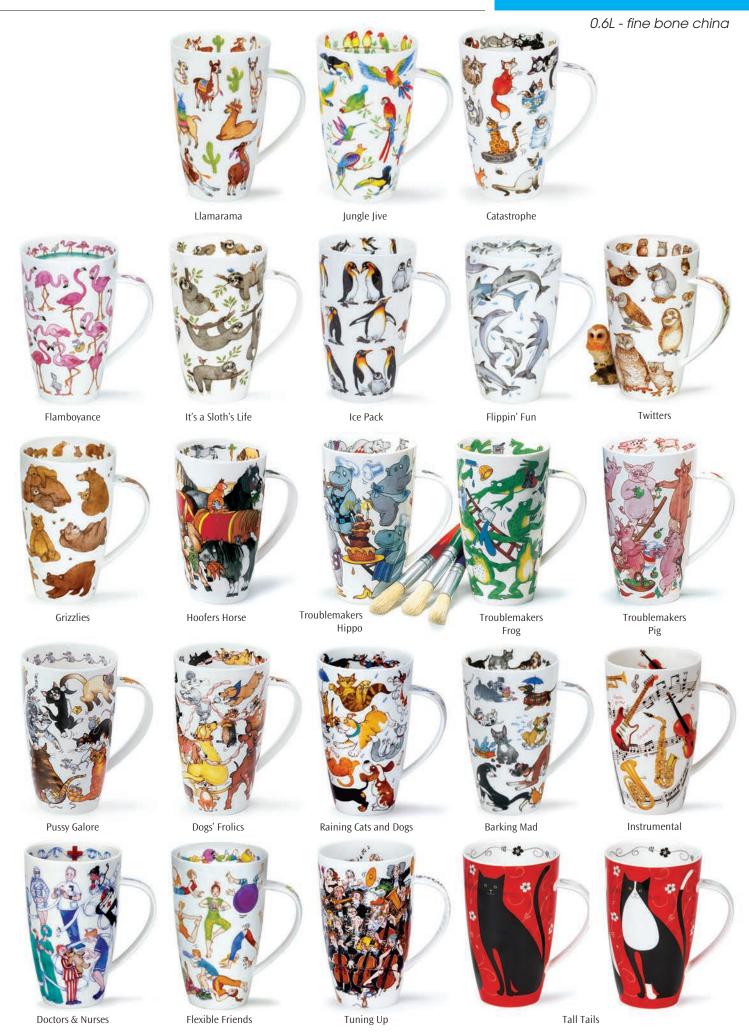

rywhere!



**Human Reproduction** 



The Ear



The Eye



Teeth



Chemistry



**Space Exploration** 



Solar System



The Universe



The Atom



Bike Anatomy



Sailboat Anatomy



Navigation Rules



Night Sky



Organs of the Human Body



Human Body



Bodyworks



The Brain



DNA



Ballroom Dancing



The Orchestra



Music



Maths Made Easy



Periodic Table



English Grammar



**Know Your Road Signs** 



The Ocean



**Shipping Forecast** 



The USA



Map of Europe



Map of the World

# **GLENCOE**

0.5L - fine bone china



**ZODIACS** 

Sea Fish

A colourful series of designs featuring the twelve signs of the Zodiac and their characteristics. The collection is also available in German.

Kings & Queens



## **NEVIS**



### NEVIS



### **NEVIS**



## **HENLEY**



# **HENLEY**

fine bone china - 0.6L











## **HENLEY**

0.6L - fine bone china





Each Islay Cup and Saucer is gift-boxed

Belle Epoque

### **ISLAY CUPS & SAUCERS**

fine bone china - 0.35L saucer 162mm diameter



Samarkand White

Samarkand Blue

# **ARGYLL**

#### 0.5L - fine bone china







Hot Spots

Warm Hearts







Rock and Roll

High Rise Cats







Flamingo















Funny Farm

# **RICHMOND**

0.33L - fine bone china



# **JURA**

fine bone china - 0.21L











0.3L - fine bone china















Animal Breeds



















Seabirds





Sandy Bay







Bright Eyes





## WESSEX



# **CHRISTMAS**

fine bone china





# SCOTLAND

fine bone china





Black Watch













# SCOTLAND

fine bone china









St. Andrew's Cross (Orkney Shape)