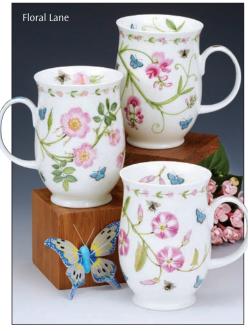

fine bone china - 0.35L











World of the Dog



World of the Cat



World of the Horse



Sailing



World of the Bike



World of Golf



Fishing



Hunting



Shooting







Gamebirds in Flight









Chickens



Garden Birds



Floral Shimmer

0.35L - fine bone china





## LOMOND



## LOMOND

0.32L - fine bone china







Gnomes











Fairy Tales III





Fairy Tales II







Fairy Tales























Secret Wood

## LOMOND

fine bone china - 0.32L











0.32L - fine bone china



















Designer Chic



Shakila

## **SUFFOLK**

fine bone china - 0.31L

















Cats

Woodland















Hedgerow Birds



## **SUFFOLK**

0.31L - fine bone china







Wild Fruits







Floral Harmony







Dawn Song





Birdlife







Dovedale







# **GLENCOE**

fine bone china - 0.5L

Our range of informative mugs will educate and astound you with unusual facts and figures. With numerous themes, there is something for enthusiasts everywhere!



**Human Reproduction** 



The Ear



The Eye



Teeth



Chemistry



**Space Exploration** 



Solar System



The Universe



The Atom



Bike Anatomy



Sailboat Anatomy



Navigation Rules



Night Sky



Organs of the Human Body



Human Body



Bodyworks



The Brain



DNA



Ballroom Dancing



The Orchestra



Music



Maths Made Easy



Periodic Table



English Grammar



**Know Your Road Signs** 



The Ocean



**Shipping Forecast** 



The USA



Map of Europe



Map of the World

# **GLENCOE**

0.5L - fine bone china



**ZODIACS** 

Sea Fish

A colourful series of desi