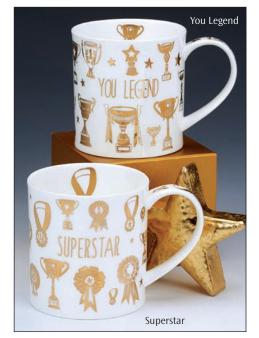

| 29    |
| ВИТЕ                | 30    |
| WESSEX              | 31    |
| CHRISTMAS           | 31    |
| SCOTLAND            | 32-34 |
| TEAPOTS & PLATES    | 35-36 |
| TEACUPS & SAUCERS   | 35-36 |
| FLAGS & LONDON      | 37    |
| REGIONS             | 37    |
| CUSTOM PRINTED MUGS | 38    |

Gift-boxes are available to suit all our Fine Bone China mugs.



Our Gold Box is available for gold patterns on Lomond, Orkney, Richmond, Wessex and Jura shapes



### SKYE

fine bone china - 0.45L











0.48L - fine bone china











Smooch



Swish!



Swoosh!







fine bone china - 0.48L













0.48L - fine bone china

















fine bone china - 0.48L



Sporting Antics

My Camper Van







My Garden

0.48L - fine bone china













fine bone china - 0.35L







Feathered Friends







Flutterby















\*FISHERMAN













Best Ever

0.35L - fine bone china



Pawtraits







fine bone china - 0.35L











World of the Dog



World of the Cat



World of the Horse



Sailing



World of the Bike



World of Golf



Fishing



Hunting



Shooting







Gamebirds in Flight









Chickens



Garden Birds



Floral Shimmer

0.35L - fine bone china





## LOMOND



## LOMOND

0.32L - fine bone china







Gnomes











Fairy Tales III





Fairy Tales II







Fairy Tales























Secret Wood

## LOMOND

fine bone china - 0.32L











0.32L - fine bone china



















Designer Chic



Shakila

## **SUFFOLK**

fine bone china - 0.31L

















Cats

Woodland















Hedgerow Bir