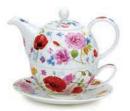

#### fine bone china

Large Size Teapot

Small Size Teapot

Tea for One Cup & Saucer

Birdlife

Dovedale (harebell)

Tea for One

Tea for One Cup & Saucer

**Dovedale** (strawberry)

Large Size Teapot

Wayside

Tea for One Each Tea for One Cup & Saucer is also available separately.

Nuovo

Large Size Teapot

Every Dunoon Fine Bone China Teapot, Tea for One, Teacup & Saucer and Plate is gift-boxed.