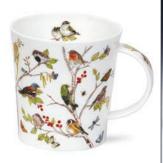

fine bone china - 0.48L

Sporting Antics

My Camper Van

My Garden

0.48L - fine bone china

fine bone china - 0.35L

Feathered Friends

Flutterby

Garden Birds

Floral Shimmer

0.35L - fine bone china