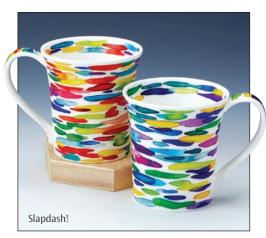

fine bone china - 0.48L

Sporting Antics

My Camper Van

My Garden

0.48L - fine bone china

fine bone china - 0.35L

Feathered Friends

Flutterby