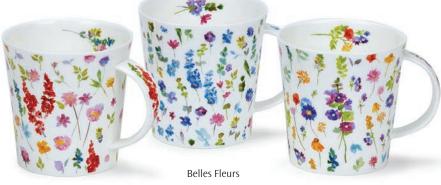

-20 |
| NEVIS               | 21-23 |
| HENLEY              | 24-26 |
| ISLAY               | 26    |
| ARGYLL              | 27    |
| RICHMOND            | 28    |
| JURA                | 29    |
| ВИТЕ                | 30    |
| WESSEX              | 31    |
| CHRISTMAS           | 31    |
| SCOTLAND            | 32-34 |
| TEAPOTS & PLATES    | 35-36 |
| TEACUPS & SAUCERS   | 35-36 |
| FLAGS & LONDON      | 37    |
| REGIONS             | 37    |
| CUSTOM PRINTED MUGS | 38    |

Gift-boxes are available to suit all our Fine Bone China mugs.



Our Gold Box is available for gold patterns on Lomond, Orkney, Richmond, Wessex and Jura shapes



### SKYE

fine bone china - 0.45L











0.48L - fine bone china











Smooch



Swish!



Swoosh!







fine bone china - 0.48L













0.48L - fine bone china

















fine bone china - 0.48L



Sporting Antics

My Camper Van







My Garden

0.48L - fine bone china













fine bone china - 0.35L







Feathered Friends







Flutterby















\*FISHERMAN













Best Ever

0.35L - fine bone china



Pawtraits







fine bone china - 0.35L











World of the Dog



World of the Cat



World of the Horse



Sailing



World of the Bike



World of Golf



Fishing



Hunting



Shooting







Gamebirds in Flight









Chickens



Garden Birds



Floral Shimmer

0.35L - fine bone china





## LOMOND



## LOMOND

0.32L - fine bone china







Gnomes











Fairy Tales III





Fairy Tales II







Fairy Tales























Secret Wood

## LOMOND

fine bone china - 0.