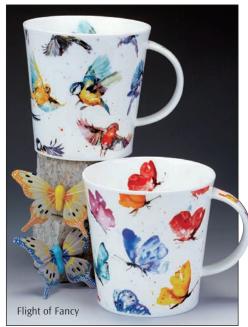

fine bone china - 0.48L

Sporting Antics

My Camper Van

My Garden

0.48L - fine bone china

fine bone china - 0.35L

Feathered Friends

Flutterby