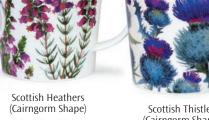

# SCOTLAND

fine bone china

St. Andrew's Cross (Orkney Shape)

Scottish Heather (Orkney Shape)

Scottish Thistle (Orkney Shape)

Saltire

Simply Scotland (Cairngorm Shape)

Glasgow (Cairngorm Shape)