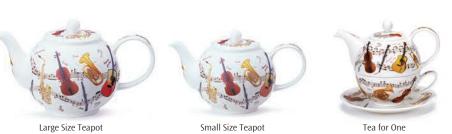

#### fine bone china

Large Size Teapot

Small Size Teapot

Tea for One Cup & Saucer

Birdlife

Dovedale (harebell)

Tea for One

Tea for One Cup & Saucer

**Dovedale** (strawberry)

Large Size Teapot

Wayside

Tea for One Each Tea for One Cup & Saucer is also available separately.

Nuovo

Large Size Teapot

Every Dunoon Fine Bone China Teapot, Tea for One, Teacup & Saucer and Plate is gift-boxed.