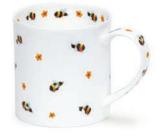

fine bone china - 0.48L

Sporting Antics

My Camper Van

My Garden

0.48L - fine bone china

fine bone china - 0.35L

Feathered Friends

Flutterby