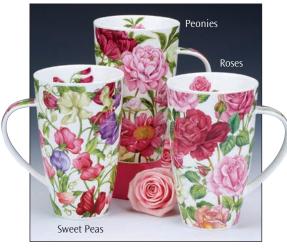

## **HENLEY**

# **HENLEY**

fine bone china - 0.6L

## **HENLEY**

0.6L - fine bone china

Each Islay Cup and Saucer is gift-boxed

Belle Epoque