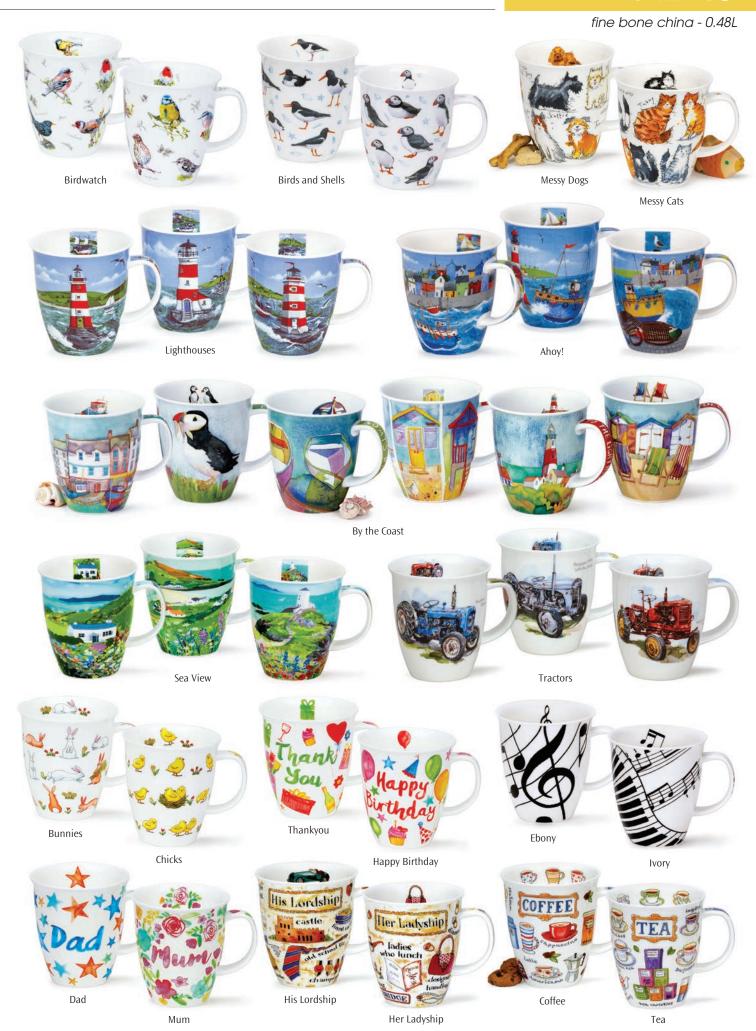

fine bone china - 0.48L

Sporting Antics

My Camper Van

My Garden

0.48L - fine bone china

fine bone china - 0.35L

Feathered Friends

Flutterby

\*FISHERMAN

Best Ever

0.35L - fine bone china

Pawtraits

fine bone china - 0.35L

World of the Dog

World of the Cat

World of the Horse

Sailing

World of the Bike

World of Golf

Fishing

Hunting

Shooting

Gamebirds in Flight

Chickens

Garden Birds

Floral Shimmer

0.35L - fine bone china