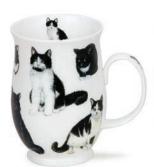

\*FISHERMAN

Best Ever

0.35L - fine bone china

Pawtraits

fine bone china - 0.35L

World of the Dog

World of the Cat

World of the Horse