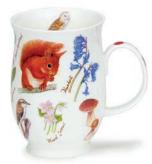

## **SUFFOLK**

0.31L - fine bone china

Wild Fruits

Floral Harmony

Dawn Song

Birdlife

Dovedale