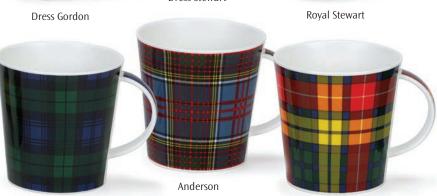

# SCOTLAND

fine bone china

Black Watch

# SCOTLAND

fine bone china

St. Andrew's Cross (Orkney Shape)

Scottish Heather (Orkney Shape)

Scottish Thistle (Orkney Shape)

Saltire

Simply Scotland (Cairngorm Shape)

Glasgow (Cairngorm Shape)