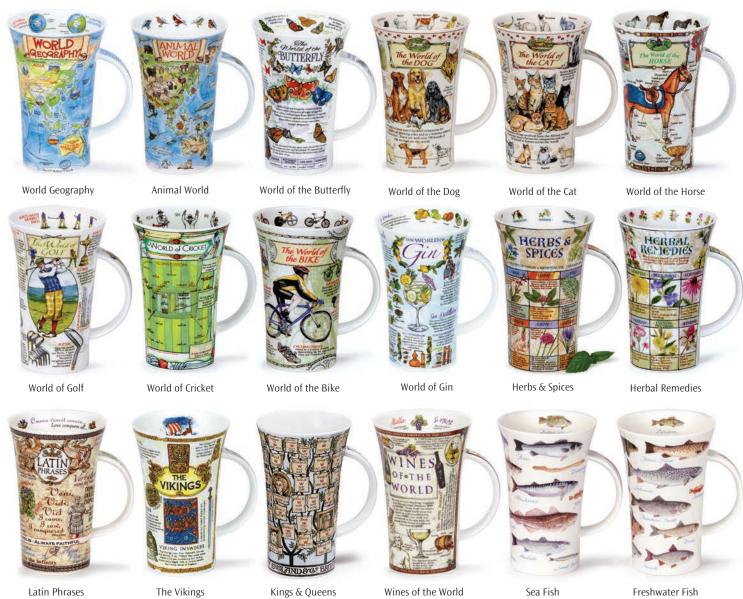

\*FISHERMAN

Best Ever

0.35L - fine bone china

Pawtraits

fine bone china - 0.35L

World of the Dog

World of the Cat

World of the Horse

Sailing

World of the Bike

World of Golf

Fishing

Hunting

Shooting

Gamebirds in Flight

Chickens

# **GLENCOE**

fine bone china - 0.5L

Our range of informative mugs will educate and astound you with unusual facts and figures. With numerous themes, there is something for enthusiasts everywhere!

**Human Reproduction** 

# **GLENCOE**

0.5L - fine bone china

**ZODIACS** 

Sea Fish

A colourful series of designs featuring the twelve signs of the Zodiac and their characteristics. The collection is also available in German.

Kings & Queens