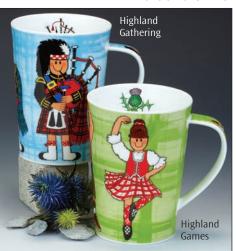

## **HENLEY**

# **HENLEY**

fine bone china - 0.6L

## **HENLEY**

0.6L - fine bone china

Each Islay Cup and Saucer is gift-boxed

Belle Epoque