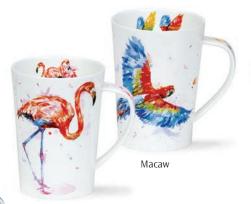

#### 0.5L - fine bone china

Hot Spots

Warm Hearts

Rock and Roll

High Rise Cats

Flamingo

Funny Farm