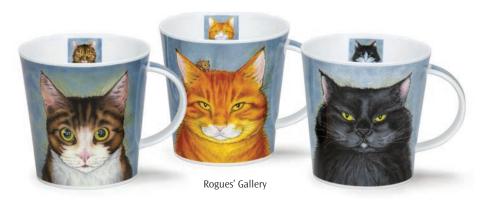

\*FISHERMAN

Best Ever

0.35L - fine bone china

Pawtraits

fine bone china - 0.35L

World of the Dog

World of the Cat

World of the Horse