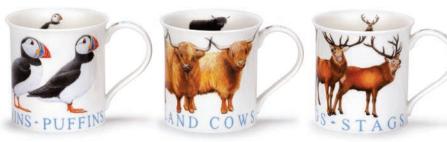

# SCOTLAND

fine bone china

Scotland Born & Bred (Cairngorm Shape) Shoreline Puffin

Stags (Bute Shape)

Puffins (Bute Shape) Highland Cows (Bute Shape)