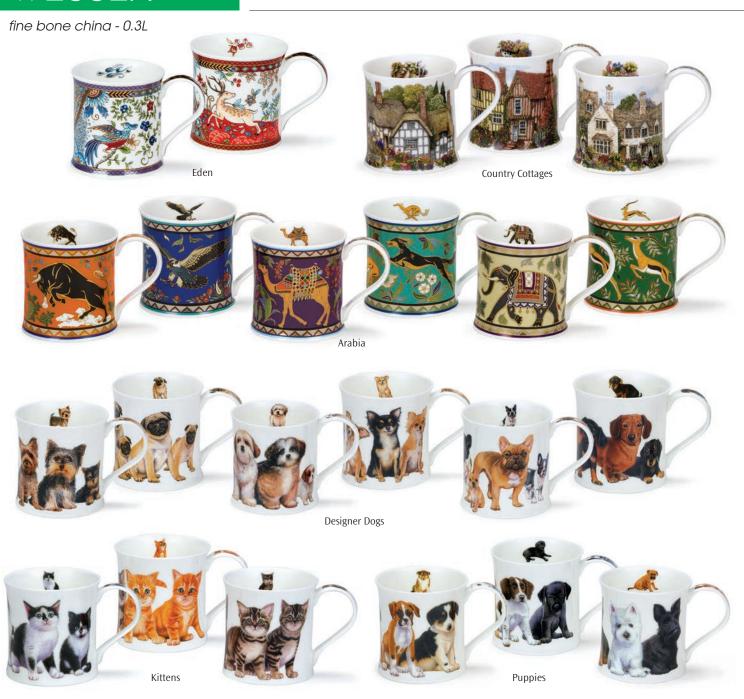

ns of the Zodiac and their characteristics. The collection is also available in German.

Kings & Queens



## **NEVIS**



### NEVIS



### **NEVIS**



## **HENLEY**



# **HENLEY**

fine bone china - 0.6L











## **HENLEY**

0.6L - fine bone china





Each Islay Cup and Saucer is gift-boxed

Belle Epoque

### **ISLAY CUPS & SAUCERS**

fine bone china - 0.35L saucer 162mm diameter



Samarkand White

Samarkand Blue

# **ARGYLL**

#### 0.5L - fine bone china







Hot Spots

Warm Hearts







Rock and Roll

High Rise Cats







Flamingo















Funny Farm

# **RICHMOND**

0.33L - fine bone china



# **JURA**

fine bone china - 0.21L











0.3L - fine bone china















Animal Breeds



















Seabirds





Sandy Bay







Bright Eyes





## WESSEX



# **CHRISTMAS**

fine bone china





# SCOTLAND

fine bone china





Black Watch













# SCOTLAND

fine bone china









St. Andrew's Cross (Orkney Shape)



Scottish Heather (Orkney Shape)



Scottish Thistle (Orkney Shape)



Saltire







Simply Scotland (Cairngorm Shape)



Glasgow (Cairngorm Shape)



Edinburgh (Cairngorm Shape)



Historic Scotland



Edinburgh (Glencoe Shape)



Scottish Whisky



Tour of Scotland



Castles of Scotland



Clan Tartans of Scotland

# SCOTLAND

fine bone china









Scotland Born & Bred (Cairngorm Shape) Shoreline Puffin



Stags (Bute Shape)

Puffins (Bute Shape) Highland Cows (Bute Shape)









### TEAPOTS, TEACUPS & SAUCERS AND PLATES

#### Blobs!





#### Starburst





#### **Hot Spots**





#### **Warm Hearts**





####