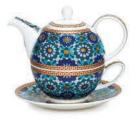

#### fine bone china

Large Size Teapot

Small Size Teapot

Tea for One Cup & Saucer

Birdlife

Dovedale (harebell)

Tea for One

Tea for One Cup & Saucer

**Dovedale** (strawberry)

Large Size Teapot

Wayside

Tea for One Each Tea for One Cup & Saucer is also available separately.

Nuovo

Large Size Teapot

Every Dunoon Fine Bone China Teapot, Tea for One, Teacup & Saucer and Plate is gift-boxed.