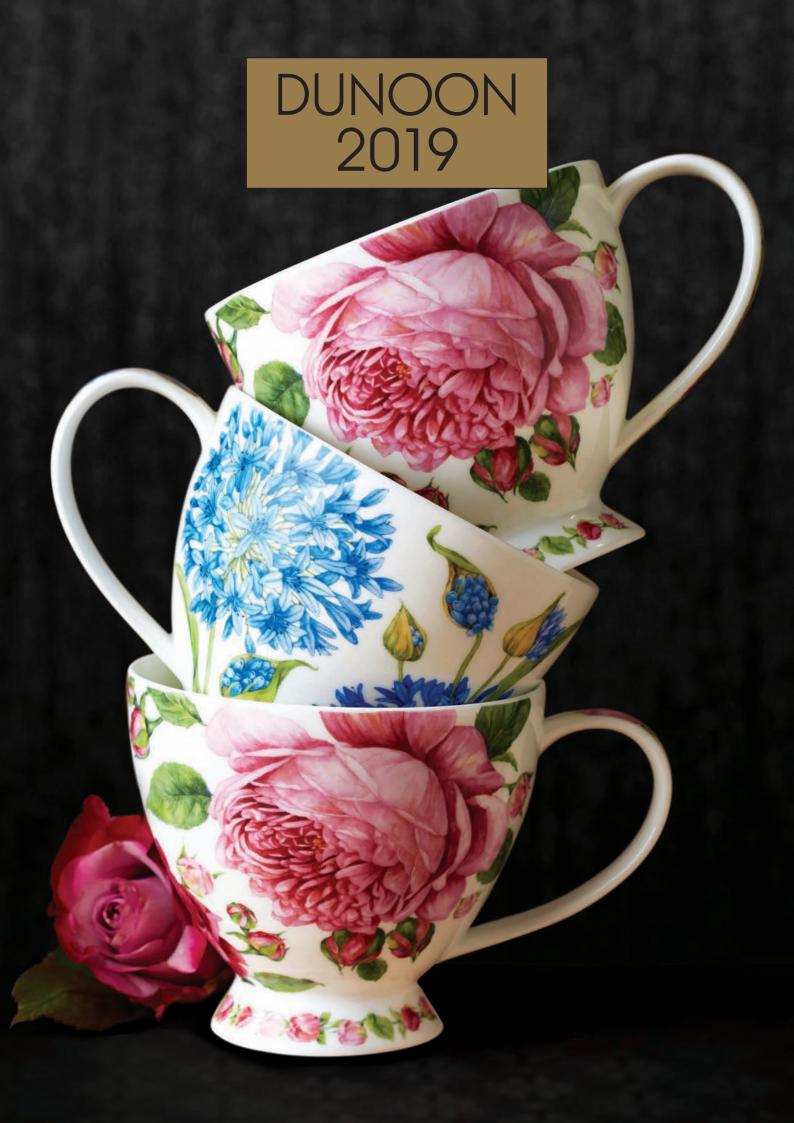

# DUNOON

Welcome to our 2019 catalogue packed full of exciting new designs! Our newest addition, the eye-catching Skye, is curvaceous with an elegant foot. We also introduce a new plate with Blobs!, Starburst, Warm Hearts and Hot Spots: ideal for a slice of cake with your cuppa!

We have spent the year developing new patterns and throughout the catalogue you will discover a host of stand-out new designs, from humorous Llamas to on-trend fashionable themes and sophisticated classic florals.