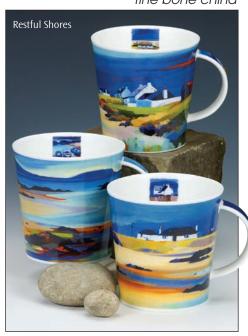

# **JURA**

fine bone china - 0.21L

0.3L - fine bone china

Animal Breeds

Seabirds

Sandy Bay

Bright Eyes