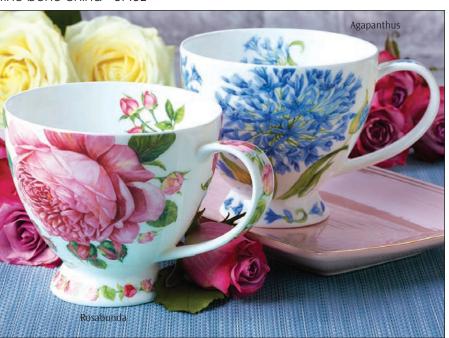

## LOMOND

fine bone china - 0.32L

0.32L - fine bone china

Designer Chic

Shakila