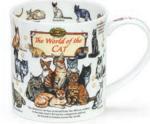

\*FISHERMAN

Best Ever

0.35L - fine bone china

Pawtraits

fine bone china - 0.35L

World of the Dog

World of the Cat

World of the Horse