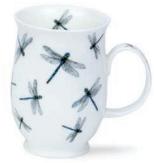

\*FISHERMAN

Best Ever

0.35L - fine bone china

Pawtraits

fine bone china - 0.35L

World of the Dog

World of the Cat

World of the Horse