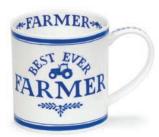

\*FISHERMAN

Best Ever

0.35L - fine bone china

Pawtraits

fine bone china - 0.35L

World of the Dog

World of the Cat

World of the Horse