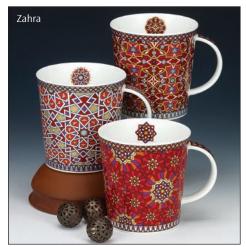

8L - fine bone china

















fine bone china - 0.48L



Sporting Antics

My Camper Van







My Garden

0.48L - fine bone china













fine bone china - 0.35L







Feathered Friends







Flutterby















\*FISHERMAN













Best Ever

0.35L - fine bone china



Pawtraits







fine bone china - 0.35L











World of the Dog



World of the Cat



World of the Horse



Sailing



World of the Bike



World of Golf



Fishing



Hunting



Shooting







Gamebirds in Flight









Chickens



Garden Birds



Floral Shimmer

0.35L - fine bone china





## LOMOND



## LOMOND

0.32L - fine bone china







Gnomes











Fairy Tales III





Fairy Tales II







Fairy Tales























Secret Wood

## LOMOND

fine bone china - 0.32L











0.32L - fine bone china



















Designer Chic



Shakila

## **SUFFOLK**

fine bone china - 0.31L

















Cats

Woodland















Hedgerow Birds



## **SUFFOLK**

0.31L - fine bone china







Wild Fruits







Floral Harmony







Dawn Song





Birdlife







Dovedale







# **GLENCOE**

fine bone china - 0.5L

Our range of informative mugs will educate and astound you with unusual facts and figures. With numerous themes, there is something for enthusiasts everywhere!



**Human Reproduction** 



The Ear



The Eye



Teeth



Chemistry



**Space Exploration** 



Solar System



The Universe



The Atom



Bike Anatomy



Sailboat Anatomy



Navigation Rules



Night Sky



Organs of the Human Body



Human Body



Bodyworks



The Brain



DNA