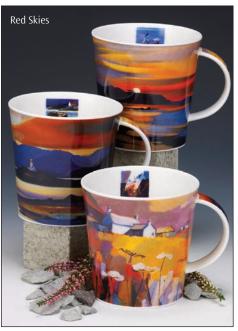

# **JURA**

fine bone china - 0.21L

0.3L - fine bone china

Animal Breeds

Seabirds

Sandy Bay

Bright Eyes