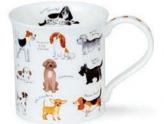

\*FISHERMAN

Best Ever

0.35L - fine bone china

Pawtraits

fine bone china - 0.35L

World of the Dog

World of the Cat

World of the Horse

Sailing

World of the Bike

World of Golf

Fishing

Hunting

Shooting

Gamebirds in Flight

Chickens