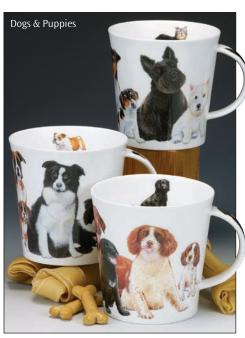

\*FISHERMAN

Best Ever

0.35L - fine bone china

Pawtraits

fine bone china - 0.35L

World of the Dog

World of the Cat

World of the Horse