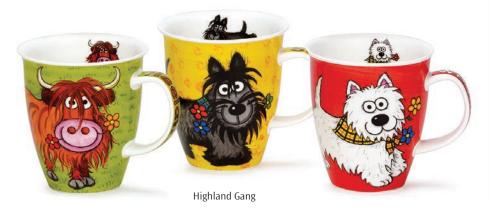

L











0.3L - fine bone china















Animal Breeds



















Seabirds





Sandy Bay







Bright Eyes





## WESSEX



# **CHRISTMAS**

fine bone china





# SCOTLAND

fine bone china





Black Watch













# SCOTLAND

fine bone china









St. Andrew's Cross (Orkney Shape)



Scottish Heather (Orkney Shape)



Scottish Thistle (Orkney Shape)



Saltire







Simply Scotland (Cairngorm Shape)



Glasgow (Cairngorm Shape)



Edinburgh (Cairngorm Shape)



Historic Scotland



Edinburgh (Glencoe Shape)



Scottish Whisky



Tour of Scotland



Castles of Scotland



Clan Tartans of Scotland

# SCOTLAND

fine bone china









Scotland Born & Bred (Cairngorm Shape) Shoreline Puffin



Stags (Bute Shape)

Puffins (Bute Shape) Highland Cows (Bute Shape)









### TEAPOTS, TEACUPS & SAUCERS AND PLATES

#### Blobs!





#### Starburst





#### **Hot Spots**





#### **Warm Hearts**





#### Instrumental







#### **Pussy Galore**







**Belle Epoque** 











Tea for One Cup & Saucer

#### fine bone china





Large Size Teapot



Small Size Teapot





Tea for One Cup & Saucer

Birdlife











Dovedale (harebell)









Tea for One



Tea for One Cup & Saucer

**Dovedale** (strawberry)





Large Size Teapot







Wayside











Tea for One Each Tea for One Cup & Saucer is also available separately.





Nuovo

Large Size Teapot



Every Dunoon Fine Bone China Teapot, Tea for One, Teacup & Saucer and Plate is gift-boxed.



Ishtar





**Belles Fleurs** 

Aqua



Splat!

**Flamboyance** Orinoco

### FLAGS & LONDON