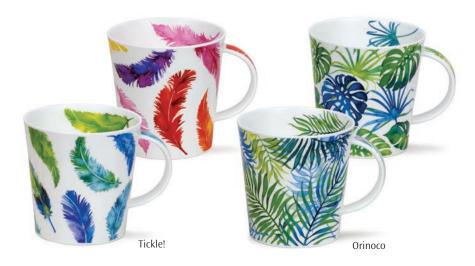

| 13-16 |
| SUFFOLK             | 17-18 |
| GLENCOE             | 19-20 |
| NEVIS               | 21-23 |
| HENLEY              | 24-26 |
| ISLAY               | 26    |
| ARGYLL              | 27    |
| RICHMOND            | 28    |
| JURA                | 29    |
| ВИТЕ                | 30    |
| WESSEX              | 31    |
| CHRISTMAS           | 31    |
| SCOTLAND            | 32-34 |
| TEAPOTS & PLATES    | 35-36 |
| TEACUPS & SAUCERS   | 35-36 |
| FLAGS & LONDON      | 37    |
| REGIONS             | 37    |
| CUSTOM PRINTED MUGS | 38    |

Gift-boxes are available to suit all our Fine Bone China mugs.



Our Gold Box is available for gold patterns on Lomond, Orkney, Richmond, Wessex and Jura shapes



### SKYE

fine bone china - 0.45L











0.48L - fine bone china











Smooch



Swish!



Swoosh!







fine bone china - 0.48L













0.48L - fine bone china

















fine bone china - 0.48L



Sporting Antics

My Camper Van







My Garden

0.48L - fine bone china













fine bone china - 0.35L







Feathered Friends







Flutterby















\*FISHERMAN













Best Ever

0.35L - fine bone china



Pawtraits







fine bone china - 0.35L











World of the Dog



World of the Cat



World of the Horse



Sailing



World of the Bike



World of Golf



Fishing



Hunting



Shooting







Gamebirds in Flight









Chickens



Garden Birds



Floral Shimmer

0.35L - fine bone china





## LOMOND



## LOMOND

0.32L - fine bone china







Gnomes











Fairy Tales III





Fairy Tales II







F