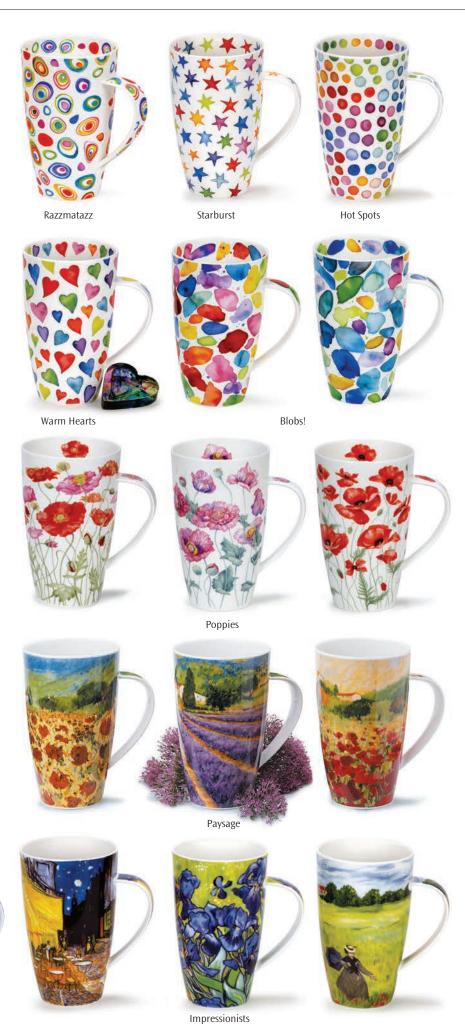

#### 0.5L - fine bone china

Hot Spots

Warm Hearts

Rock and Roll

High Rise Cats

Flamingo

Funny Farm

#### Blobs!

#### Starburst

#### **Hot Spots**

#### **Warm Hearts**