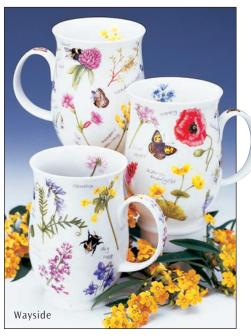

**Dovedale** (strawberry)

Large Size Teapot

Wayside

Tea for One Each Tea for One Cup & Saucer is also available separately.

Nuovo

Large Size Teapot

Every Dunoon Fine Bone China Teapot, Tea for One, Teacup & Saucer and Plate is gift-boxed.