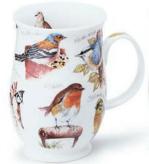

fine bone china - 0.48L

Sporting Antics

My Camper Van

My Garden

0.48L - fine bone china

fine bone china - 0.35L

Feathered Friends

Flutterby

Garden Birds

Floral Shimmer

0.35L - fine bone china