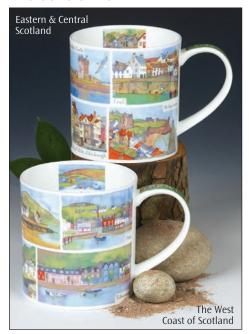

# SCOTLAND

fine bone china

Black Watch

# SCOTLAND

fine bone china

St. Andrew's Cross (Orkney Shape)

Scottish Heather (Orkney Shape)

Scottish Thistle (Orkney Shape)

Saltire

Simply Scotland (Cairngorm Shape)

Glasgow (Cairngorm Shape)

Edinburgh (Cairngorm Shape)

Historic Scotland

Edinburgh (Glencoe Shape)

Scottish Whisky

Tour of Scotland

Castles of Scotland

Clan Tartans of Scotland

# SCOTLAND

fine bone china

Scotland Born & Bred (Cairngorm Shape) Shoreline Puffin

Stags (Bute Shape)

Puffins (Bute Shape) Highland Cows (Bute Shape)