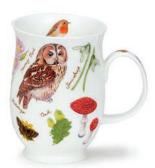

\*FISHERMAN

Best Ever

0.35L - fine bone china

Pawtraits

fine bone china - 0.35L

World of the Dog

World of the Cat

World of the Horse

Sailing

World of the Bike

World of Golf

Fishing

Hunting

Shooting

Gamebirds in Flight

Chickens

Garden Birds

Floral Shimmer

0.35L - fine bone china