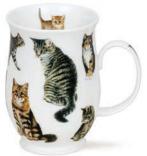

\*FISHERMAN

Best Ever

0.35L - fine bone china

Pawtraits

fine bone china - 0.35L

World of the Dog

World of the Cat

World of the Horse

## **SUFFOLK**

fine bone china - 0.31L

Cats

Woodland

Hedgerow Birds