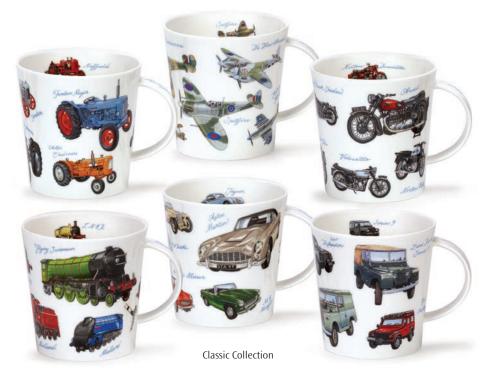

\*FISHERMAN

Best Ever

0.35L - fine bone china

Pawtraits

fine bone china - 0.35L

World of the Dog

World of the Cat

World of the Horse

Sailing

World of the Bike

World of Golf

Fishing

Hunting

Shooting

Gamebirds in Flight

Chickens