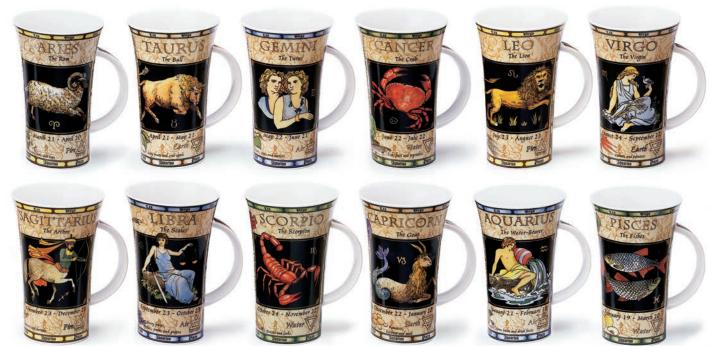

# **GLENCOE**

0.5L - fine bone china

**ZODIACS** 

Sea Fish

A colourful series of designs featuring the twelve signs of the Zodiac and their characteristics. The collection is also available in German.

Kings & Queens