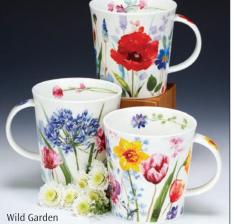

## LOMOND

fine bone china - 0.32L

0.32L - fine bone china

Designer Chic

Shakila