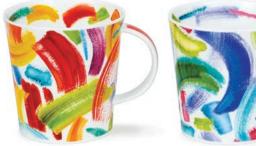

#### 0.5L - fine bone china

Hot Spots

Warm Hearts

Rock and Roll

High Rise Cats

Flamingo

Funny Farm