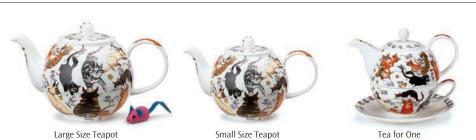

#### fine bone china

Large Size Teapot

Small Size Teapot

Tea for One Cup & Saucer

Birdlife

Dovedale (harebell)

Tea for One

Tea for One Cup & Saucer

**Dovedale** (strawberry)

Large Size Teapot

Wayside

Tea for One Each Tea for One Cup & Saucer is also available separately.

Nuovo

Large Size Teapot

Every Dunoon Fine Bone China Teapot, Tea for One, Teacup & Saucer and Plate is gift-boxed.