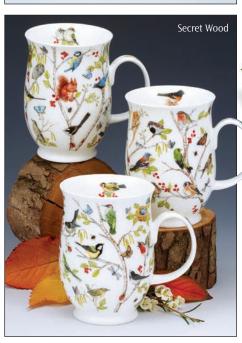

## LOMOND

0.32L - fine bone china

Gnomes

Fairy Tales III

Fairy Tales II

Fairy Tales

Secret Wood