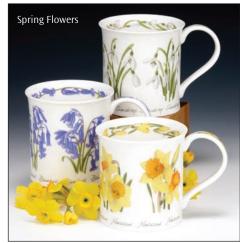

## **SUFFOLK**

0.31L - fine bone china

Wild Fruits

Floral Harmony

Dawn Song

Birdlife

Dovedale