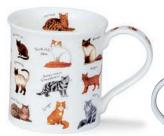

5L - fine bone china



**ZODIACS** 

Sea Fish

A colourful series of designs featuring the twelve signs of the Zodiac and their characteristics. The collection is also available in German.

Kings & Queens



## **NEVIS**



### NEVIS



### **NEVIS**



## **HENLEY**



# **HENLEY**

fine bone china - 0.6L











## **HENLEY**

0.6L - fine bone china





Each Islay Cup and Saucer is gift-boxed

Belle Epoque

### **ISLAY CUPS & SAUCERS**

fine bone china - 0.35L saucer 162mm diameter



Samarkand White

Samarkand Blue

# **ARGYLL**

#### 0.5L - fine bone china







Hot Spots

Warm Hearts







Rock and Roll

High Rise Cats







Flamingo















Funny Farm

# **RICHMOND**

0.33L - fine bone china



# **JURA**

fine bone china - 0.21L











0.3L - fine bone china















Animal Breeds



















Seabirds





Sandy Bay







Bright Eyes





## WESSEX



# **CHRISTMAS**

fine bone china





# SCOTLAND

fine bone china





Black Watch













# SCOTLAND

fine bone china









St. Andrew's Cross (Orkney Shape)



Scottish Heather (Orkney Shape)



Scottish Thistle (Orkney Shape)



Saltire







Simply Scotland (Cairngorm Shape)



Glasgow (Cairngorm Shape)



Edinburgh (Cairngorm Shape)



Historic Scotland



Edinburgh (Glencoe Shape)



Scottish Whisky



Tour of Scotland



Castles of Scotland



Clan Tartans of Scotland

# SCOTLAND

fine bone china









Scotland Born & Bred (Cairngorm Shape) Shoreline Puffin



Stags (Bute Shape)

Puffins (Bute Shape) Highland Cows (Bute Shape)









### TEAPOTS, TEACUPS & SAUCERS AN