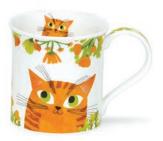

signs featuring the twelve signs of the Zodiac and their characteristics. The collection is also available in German.

Kings & Queens



## **NEVIS**



### NEVIS



### **NEVIS**



## **HENLEY**



# **HENLEY**

fine bone china - 0.6L











## **HENLEY**

0.6L - fine bone china





Each Islay Cup and Saucer is gift-boxed

Belle Epoque

### **ISLAY CUPS & SAUCERS**

fine bone china - 0.35L saucer 162mm diameter



Samarkand White

Samarkand Blue

# **ARGYLL**

#### 0.5L - fine bone china







Hot Spots

Warm Hearts







Rock and Roll

High Rise Cats







Flamingo















Funny Farm

# **RICHMOND**

0.33L - fine bone china



# **JURA**

fine bone china - 0.21L











0.3L - fine bone china















Animal Breeds



















Seabirds





Sandy Bay







Bright Eyes





## WESSEX



# **CHRISTMAS**

fine bone china





# SCOTLAND

fine bone china





Black Watch













# SCOTLAND

fine bone china









St. Andrew's Cross (Orkney Shape)



Scottish Heather (Orkney Shape)



Scottish Thistle (Orkney Shape)



Saltire







Simply Scotland (Cairngorm Shape)



Glasgow (Cairngorm Shape)



Edinburgh (Cairngorm Shape)



Historic Scotland



Edinburgh (Glencoe Shape)



Scottish Whisky



Tour of Scotland



Castles of Scotland



Clan Tartans of Scotland

# SCOTLAND

fine bone china









Scotland Born & Bred (Cairngorm Shape) Shoreline Puffin



Stags (Bute Shape)

Puffins (Bute Shape) Highland Cows (Bute Shape)









### TEAPOTS, TEACUPS & SAUCERS AND PLATES

#### Blobs!





#### Starburst





#### **Hot Spots**





#