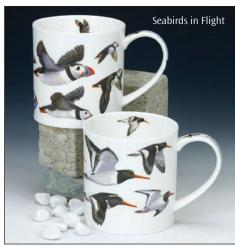

# **JURA**

fine bone china - 0.21L

0.3L - fine bone china

Animal Breeds

Seabirds

Sandy Bay

Bright Eyes