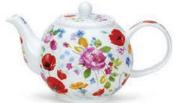

#### fine bone china

Large Size Teapot

Small Size Teapot

Tea for One Cup & Saucer

Birdlife

Dovedale (harebell)

Tea for One

Tea for One Cup & Saucer

**Dovedale** (strawberry)

Large Size Teapot

Wayside

Tea for One Each Tea for One Cup & Saucer is also available separately.

Nuovo

Large Size Teapot

Every Dunoon Fine Bone China Teapot, Tea for One, Teacup & Saucer and Plate is gift-boxed.