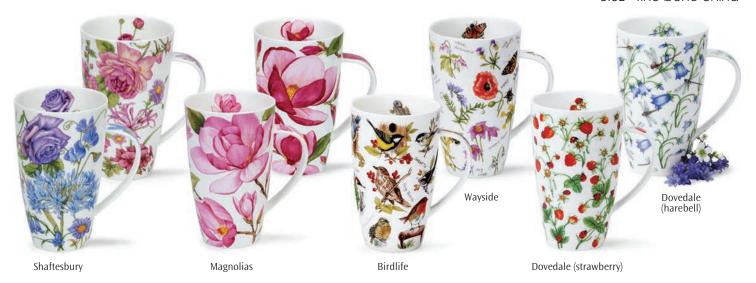

## **SUFFOLK**

0.31L - fine bone china

Wild Fruits

Floral Harmony

Dawn Song

Birdlife

Dovedale