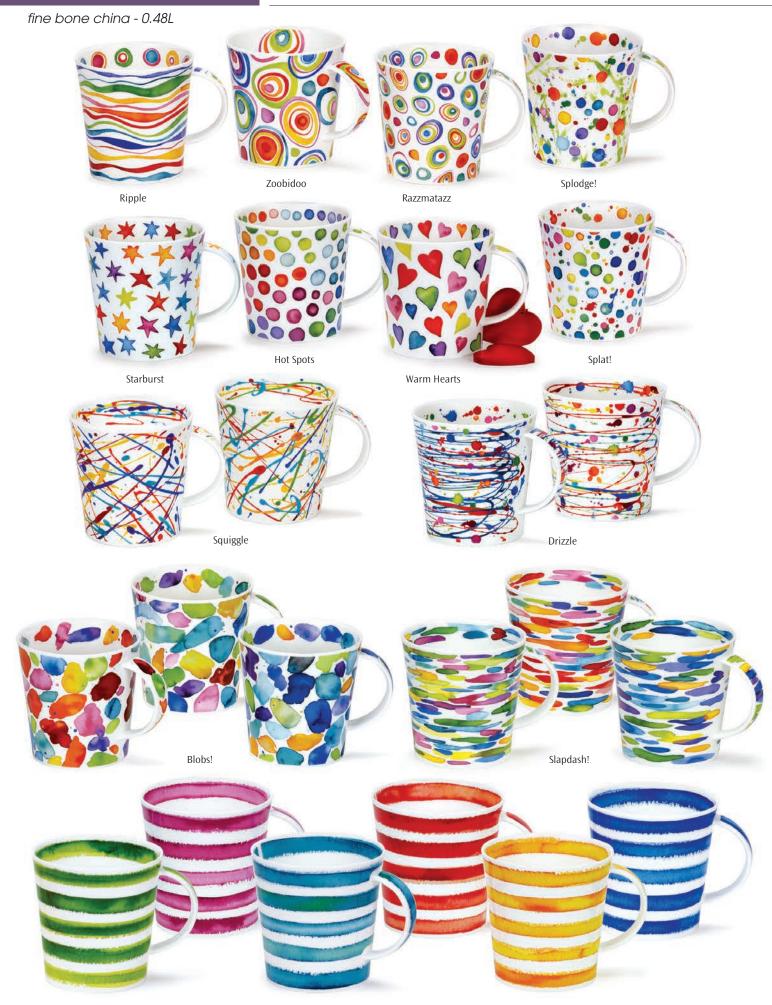

fine bone china - 0.48L

Sporting Antics

My Camper Van

My Garden

0.48L - fine bone china

fine bone china - 0.35L

Feathered Friends

Flutterby

#### 0.5L - fine bone china

Hot Spots

Warm Hearts

Rock and Roll

High Rise Cats

Flamingo

Funny Farm

#### Blobs!

#### Starburst

#### **Hot Spots**

#### **Warm Hearts**