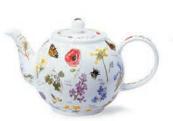

#### fine bone china

Large Size Teapot

Small Size Teapot

Tea for One Cup & Saucer

Birdlife

Dovedale (harebell)

Tea for One

Tea for One Cup & Saucer