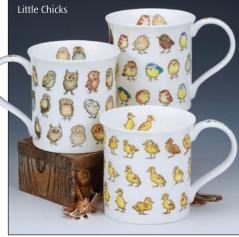

- fine bone china



**ZODIACS** 

Sea Fish

A colourful series of designs featuring the twelve signs of the Zodiac and their characteristics. The collection is also available in German.

Kings & Queens



## **NEVIS**



### NEVIS



### **NEVIS**



## **HENLEY**



# **HENLEY**

fine bone china - 0.6L











## **HENLEY**

0.6L - fine bone china





Each Islay Cup and Saucer is gift-boxed

Belle Epoque

### **ISLAY CUPS & SAUCERS**

fine bone china - 0.35L saucer 162mm diameter



Samarkand White

Samarkand Blue

# **ARGYLL**

#### 0.5L - fine bone china







Hot Spots

Warm Hearts







Rock and Roll

High Rise Cats







Flamingo















Funny Farm

# **RICHMOND**

0.33L - fine bone china



# **JURA**

fine bone china - 0.21L











0.3L - fine bone china















Animal Breeds



















Seabirds





Sandy Bay







Bright Eyes





## WESSEX



# **CHRISTMAS**

fine bone china





# SCOTLAND

fine bone china





Black Watch













# SCOTLAND

fine bone china









St. Andrew's Cross (Orkney Shape)



Scottish Heather (Orkney Shape)



Scottish Thistle (Orkney Shape)



Saltire







Simply Scotland (Cairngorm Shape)



Glasgow (Cairngorm Shape)



Edinburgh (Cairngorm Shape)



Historic Scotland



Edinburgh (Glencoe Shape)



Scottish Whisky



Tour of Scotland



Castles of Scotland



Clan Tartans of Scotland

# SCOTLAND

fine bone china









Scotland Born & Bred (Cairngorm Shape) Shoreline Puffin



Stags (Bute Shape)

Puffins (Bute Shape) Highland Cows (Bute Shape)









### TEAPOTS, TEACUPS & SAUCERS AND