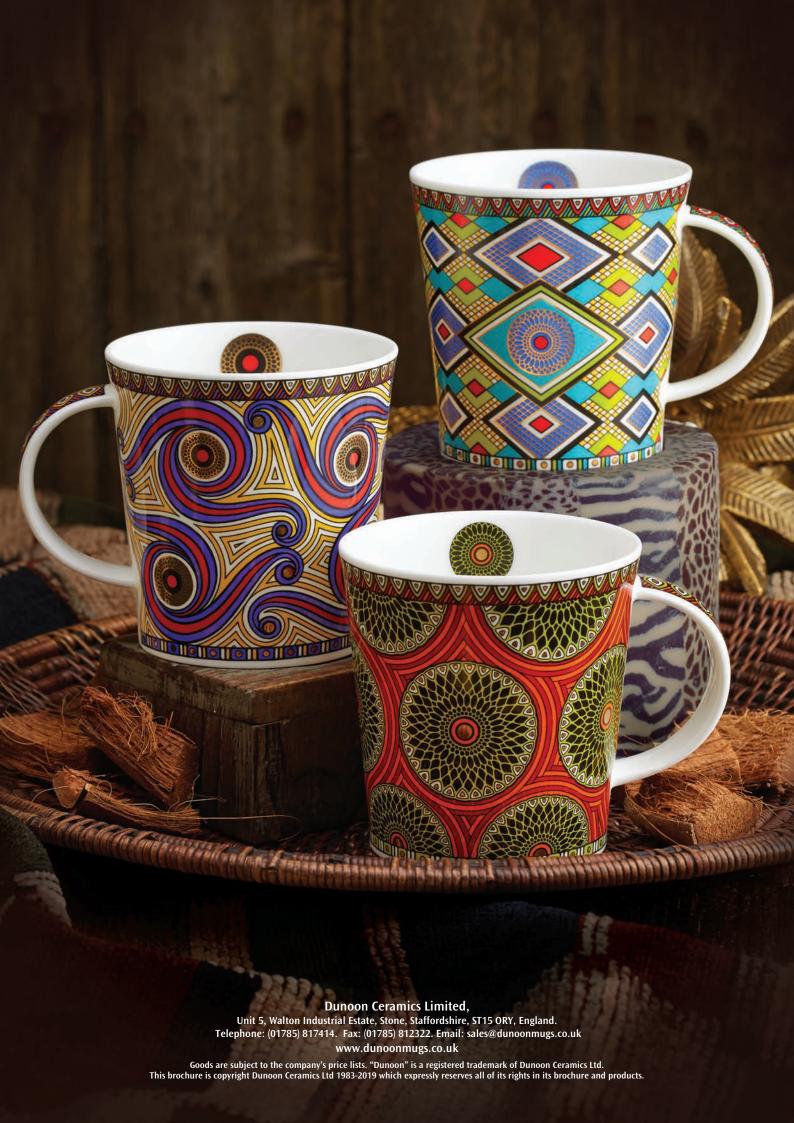

# **GLENCOE**

fine bone china - 0.5L

Our range of informative mugs will educate and astound you with unusual facts and figures. With numerous themes, there is something for enthusiasts everywhere!

**Human Reproduction** 

# **GLENCOE**

0.5L - fine bone china

**ZODIACS** 

Sea Fish

A colourful series of designs featuring the twelve signs of the Zodiac and their characteristics. The collection is also available in German.

Kings & Queens