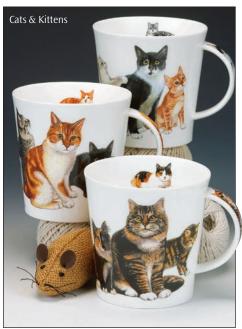

\*FISHERMAN

Best Ever

0.35L - fine bone china

Pawtraits

fine bone china - 0.35L

World of the Dog

World of the Cat

World of the Horse