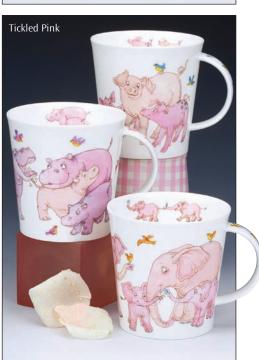

#### 0.5L - fine bone china

Hot Spots

Warm Hearts

Rock and Roll

High Rise Cats

Flamingo

Funny Farm