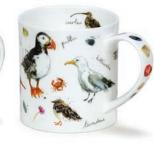

r Fine Bone China mugs.



Our Gold Box is available for gold patterns on Lomond, Orkney, Richmond, Wessex and Jura shapes



### SKYE

fine bone china - 0.45L











0.48L - fine bone china











Smooch



Swish!



Swoosh!







fine bone china - 0.48L













0.48L - fine bone china

















fine bone china - 0.48L



Sporting Antics

My Camper Van







My Garden

0.48L - fine bone china













fine bone china - 0.35L







Feathered Friends







Flutterby















\*FISHERMAN













Best Ever

0.35L - fine bone china



Pawtraits







fine bone china - 0.35L











World of the Dog



World of the Cat



World of the Horse



Sailing



World of the Bike



World of Golf



Fishing



Hunting



Shooting







Gamebirds in Flight









Chickens



Garden Birds



Floral Shimmer

0.35L - fine bone china





## LOMOND



## LOMOND

0.32L - fine bone china







Gnomes











Fairy Tales III





Fairy Tales II







Fairy Tales























Secret Wood

## LOMOND

fine bone china - 0.32L











0.32L - fine bone china



















Designer Chic



Shakila

## **SUFFOLK**

fine bone china - 0.31L

















Cats

Woodland















Hedgerow Birds



## **SUFFOLK**

0.31L - fine bone china







Wild Fruits







Floral Harmony







Dawn Song





Birdlife







Dovedale







# **GLENCOE**

fine bone china - 0.5L

Our range of informative mugs will educate and astound you with unusual facts and figures. With numerous themes, there is something for enthusiasts everywhere!