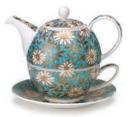

#### fine bone china

Large Size Teapot

Small Size Teapot

Tea for One Cup & Saucer

Birdlife

Dovedale (harebell)

Tea for One

Tea for One Cup & Saucer

**Dovedale** (strawberry)

Large Size Teapot

Wayside

Tea for One Each Tea for One Cup & Saucer is also available separately.

Nuovo

Large Size Teapot

Every Dunoon Fine Bone China Teapot, Tea for One, Teacup & Saucer and Plate is gift-boxed.