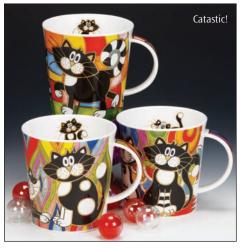

#### 0.5L - fine bone china

Hot Spots

Warm Hearts

Rock and Roll

High Rise Cats

Flamingo

Funny Farm