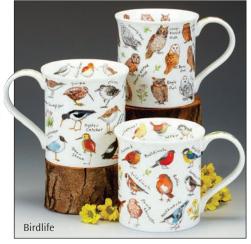

## **SUFFOLK**

0.31L - fine bone china

Wild Fruits

Floral Harmony

Dawn Song

Birdlife

Dovedale