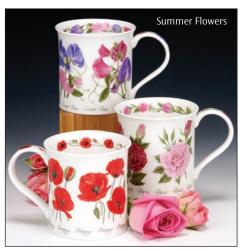

## **SUFFOLK**

0.31L - fine bone china

Wild Fruits

Floral Harmony

Dawn Song

Birdlife

Dovedale