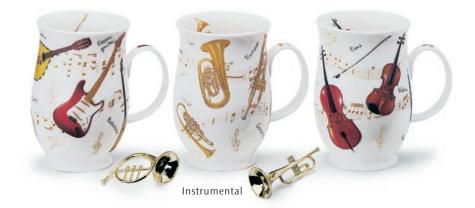

Feathered Friends







Flutterby















\*FISHERMAN













Best Ever

0.35L - fine bone china



Pawtraits







fine bone china - 0.35L











World of the Dog



World of the Cat



World of the Horse



Sailing



World of the Bike



World of Golf



Fishing



Hunting



Shooting







Gamebirds in Flight









Chickens



Garden Birds



Floral Shimmer

0.35L - fine bone china





## LOMOND



## LOMOND

0.32L - fine bone china







Gnomes











Fairy Tales III





Fairy Tales II







Fairy Tales























Secret Wood

## LOMOND

fine bone china - 0.32L











0.32L - fine bone china



















Designer Chic



Shakila

## **SUFFOLK**

fine bone china - 0.31L

















Cats

Woodland















Hedgerow Birds



## **SUFFOLK**

0.31L - fine bone china







Wild Fruits







Floral Harmony







Dawn Song





Birdlife







Dovedale







# **GLENCOE**

fine bone china - 0.5L

Our range of informative mugs will educate and astound you with unusual facts and figures. With numerous themes, there is something for enthusiasts everywhere!



**Human Reproduction** 



The Ear



The Eye



Teeth



Chemistry



**Space Exploration** 



Solar System



The Universe



The Atom



Bike Anatomy



Sailboat Anatomy



Navigation Rules



Night Sky



Organs of the Human Body



Human Body



Bodyworks



The Brain



DNA



Ballroom Dancing



The Orchestra



Music



Maths Made Easy



Periodic Table



English Grammar



**Know Your Road Signs** 



The Ocean



**Shipping Forecast** 



The US