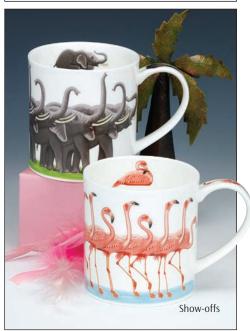

#### 0.5L - fine bone china

Hot Spots

Warm Hearts

Rock and Roll

High Rise Cats

Flamingo

Funny Farm