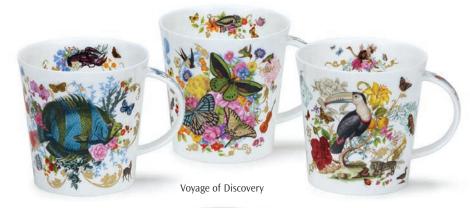

23 |
| HENLEY              | 24-26 |
| ISLAY               | 26    |
| ARGYLL              | 27    |
| RICHMOND            | 28    |
| JURA                | 29    |
| ВИТЕ                | 30    |
| WESSEX              | 31    |
| CHRISTMAS           | 31    |
| SCOTLAND            | 32-34 |
| TEAPOTS & PLATES    | 35-36 |
| TEACUPS & SAUCERS   | 35-36 |
| FLAGS & LONDON      | 37    |
| REGIONS             | 37    |
| CUSTOM PRINTED MUGS | 38    |

Gift-boxes are available to suit all our Fine Bone China mugs.



Our Gold Box is available for gold patterns on Lomond, Orkney, Richmond, Wessex and Jura shapes



### SKYE

fine bone china - 0.45L











0.48L - fine bone china











Smooch



Swish!



Swoosh!







fine bone china - 0.48L













0.48L - fine bone china

















fine bone china - 0.48L



Sporting Antics

My Camper Van







My Garden

0.48L - fine bone china













fine bone china - 0.35L







Feathered Friends







Flutterby















\*FISHERMAN













Best Ever

0.35L - fine bone china



Pawtraits







fine bone china - 0.35L











World of the Dog



World of the Cat



World of the Horse



Sailing



World of the Bike



World of Golf



Fishing



Hunting



Shooting







Gamebirds in Flight









Chickens



Garden Birds



Floral Shimmer

0.35L - fine bone china





## LOMOND



## LOMOND

0.32L - fine bone china







Gnomes











Fairy Tales III





Fairy Tales II







Fairy Tales























Secret Wood

## LOMOND

fine bone china - 0.32L











0.32L - fine bone