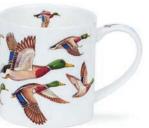

fine bone china - 0.48L

Sporting Antics

My Camper Van

My Garden

0.48L - fine bone china

fine bone china - 0.35L

Feathered Friends

Flutterby

Sailing

World of the Bike

World of Golf

Fishing

Hunting

Shooting

Gamebirds in Flight

Chickens