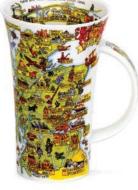

# SCOTLAND

fine bone china

Black Watch

# SCOTLAND

fine bone china

St. Andrew's Cross (Orkney Shape)

Scottish Heather (Orkney Shape)

Scottish Thistle (Orkney Shape)

Saltire

Simply Scotland (Cairngorm Shape)

Glasgow (Cairngorm Shape)

Edinburgh (Cairngorm Shape)

Historic Scotland

Edinburgh (Glencoe Shape)

Scottish Whisky

Tour of Scotland

Castles of Scotland

Clan Tartans of Scotland

# SCOTLAND

fine bone china

Scotland Born & Bred (Cairngorm Shape) Shoreline Puffin

Stags (Bute Shape)

Puffins (Bute Shape) Highland Cows (Bute Shape)