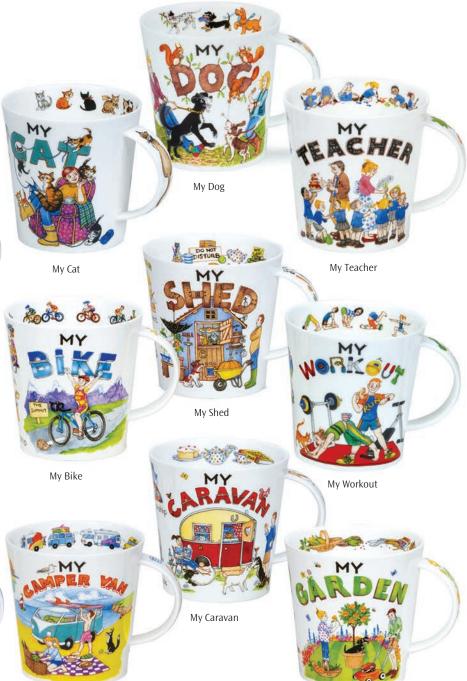

fine bone china - 0.48L

Sporting Antics

My Camper Van

My Garden

0.48L - fine bone china

fine bone china - 0.35L

Feathered Friends

Flutterby