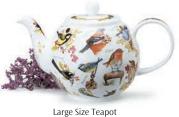

#### fine bone china

Large Size Teapot

Small Size Teapot

Tea for One Cup & Saucer

Birdlife

Dovedale (harebell)

Tea for One

Tea for One Cup & Saucer

**Dovedale** (strawberry)

Large Size Teapot

Wayside

Tea for One Each Tea for One Cup & Saucer is also available separately.

Nuovo

Large Size Teapot

Every Dunoon Fine Bone China Teapot, Tea for One, Teacup & Saucer and Plate is gift-boxed.