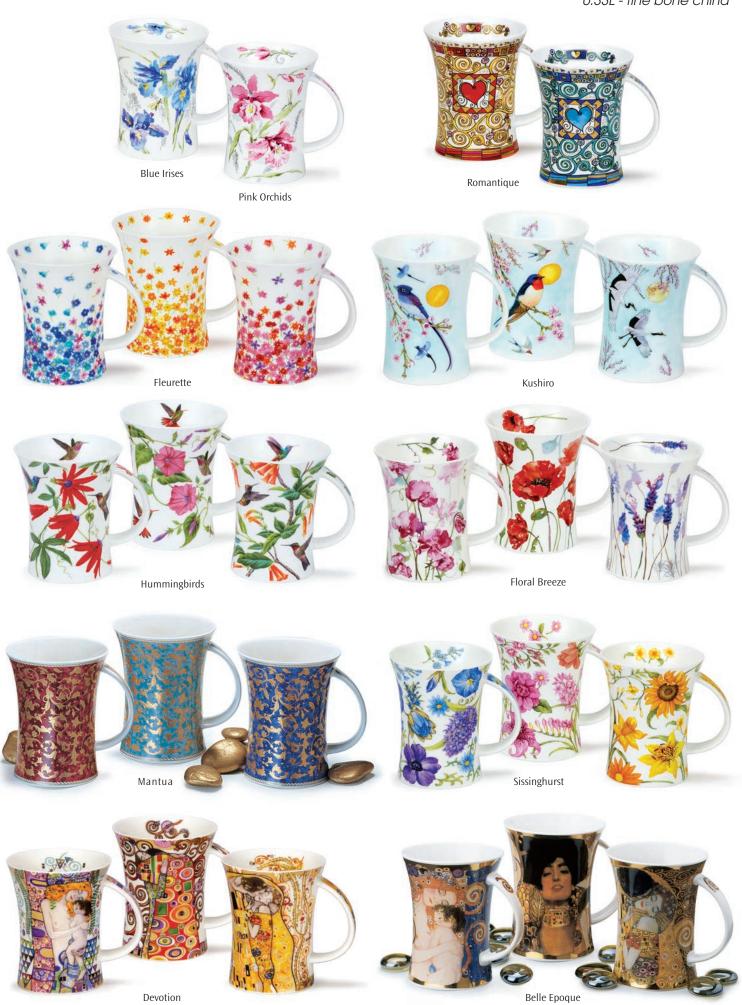

## **HENLEY**

0.6L - fine bone china

Each Islay Cup and Saucer is gift-boxed

Belle Epoque

#### **Pussy Galore**

**Belle Epoque** 

Tea for One Cup & Saucer