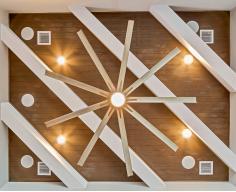

## **DESIGN FEATURES**

- Stainless Appliances
- Granite/Quartz Counter Tops in Kitchen and Bath
- Tile in Showers and Tub Areas to Ceiling (9ft Max)
- Cultured Stone Use Anywhere (150 SQFT)
- Ceiling Design in 3 Selected Areas
- Rounded or Square Corners
- 8 ft Tall Exterior Doors
- 12 ft Ceiling Height in Family Room, Dining Room & Kitchen
- 10 ft Ceiling in Garage with 8 ft Garage Doors
- 10 ft Ceiling Height for Rest of the House
- Shelving in Garage Area
- Landscape Allowance
- Wrought Iron Gates
- Stamped Driveways and Walkways