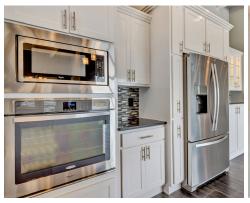

## **DESIGN FEATURES**

- Stainless Appliances
- Granite/Quartz Counter Tops in Kitchen and Bath
- Tile in Showers and Tub Areas to Ceiling (9ft Max)
- Cultured Stone Use Anywhere (150 SQFT)
- Ceiling Design in 3 Selected Areas
- Rounded or Square Corners
- 8 ft Tall Exterior Doors
- 12 ft Ceiling Height in Family Room, Dining Room & Kitchen
- 10 ft Ceiling in Garage with 8 ft Garage Doors
- 10 ft Ceiling Height for Rest of the House
- Shelving in Garage Area
- Landscape Allowance
- Wrought Iron Gates
- Stamped Driveways and Walkways