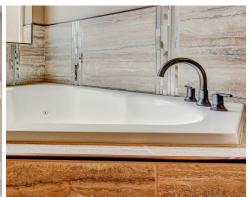

## **DESIGN FEATURES**

- Stainless Appliances
- Granite/Quartz Counter Tops in Kitchen and Bath
- Tile in Showers and Tub Areas to Ceiling (9ft Max)
- Cultured Stone Use Anywhere (150 SQFT)
- Ceiling Design in 3 Selected Areas
- Rounded or Square Corners
- 8 ft Tall Exterior Doors
- 12 ft Ceiling Height in Family Room, Dining Room & Kitchen
- 10 ft Ceiling in Garage with 8 ft Garage Doors
- 10 ft Ceiling Height for Rest of the House
- Shelving in Garage Area
- Landscape Allowance
- Wrought Iron Gates
- Stamped Driveways and Walkways