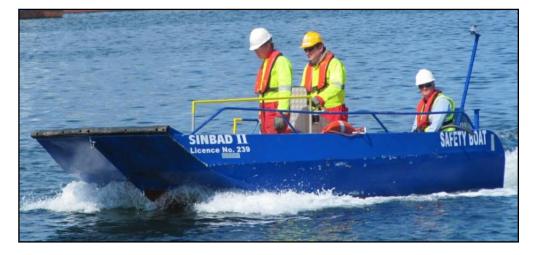

# Sinbad II

#### **Dimensions**

Length OA: Beam OA: Draft: Fast Workboat / Fast Tracker 2004 Pilot vessel, Harbour assist vessel, Surveying, Crew change, Oil pollution control Irish Flag P4 for 3 passengers 239 EIIX9 N/A

Sligo

5.2m

2.1m

0.4m

#### **Propulsion system**

Engine Type: 100hp 4 Stroke Yamaha (New in 2009)

Construction: Aluminium

Vessel comes complete with trailer