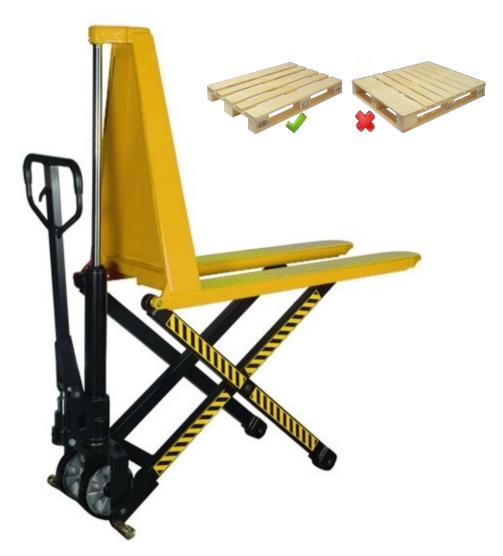

## SLTN High Lift Pallet Truck

The SLTN10 is a single cylinder high lift pallet truck with a 1000kg capacity.

Due to the scissor action, High lift pallet trucks are designed to be used only with open bottomed pallets.

Maximum lift height on this unit is 800mm, with across fork dimensions of 540x1170mm. With independent fork sizes of 160x50mm section.

Single cylinder (single hydraulic ram) high lift pallet trucks are known to be more reliable as there are less hydraulic seals used in its design.