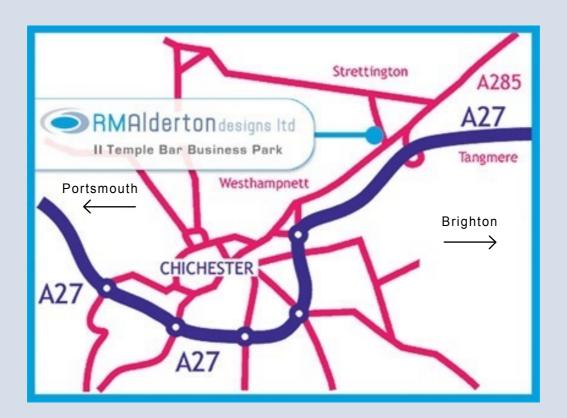

## 11 Temple Bar Business Park

## **Directions:**

RMAlderton designs Ltd is situated just off the A27 east of Chichester.

**From the West:** Follow the A27 round the outskirts of the city untill you come to a roundabout where you will see a McDonalds restaurant., take the 3rd exit which will keep you on the A27. After about 1 mile, take the next turning off the A27 (signposted A285 Petworth). Take the 1st turning left towards Westhampnett, and then 1st right into Strettington Lane. Temple Bar Business Park is 200 yards on the left.

**From the East:** Follow the A27 west, and about 1 mile before the outskirts of Chichester take the turning off the A27 (signposted A285 Petworth). This will take you over the A27, then take the 1st turning left towards Westhampnett, and then 1st right into Strettington Lane. Temple Bar Business Park is 200 yards on the left.