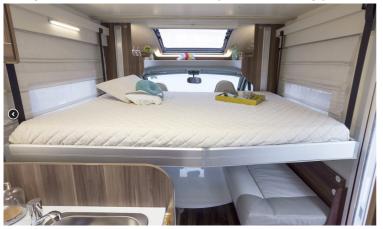

The electric lowering double bed is quick, easy and comfortable. It can be lowered fully or half-way allowing the Dinette below to convert into another double or remain as a dining area.

4 Belts

4 Berths