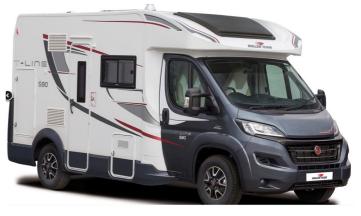

## Enjoy the new Season in the latest compact Coach-built 2-4 berth Auto-Roller T-line 590.

Based on the Fiat Ducato 35, 130hp turbo diesel with 6 speed manual gearbox, cruise control, cab air conditioning & traction control all add to the smooth car-like driving experience. For additional ease and comfort the high specification now includes stylish alloy wheels, Solar panel, colour

reversing camera and the latest radio with built-in TomTom SAT/NAV & Bluetooth phone connection. Designed on a chassis that is only 6 metres long yet still offers travel and sleeping for up to 4 adults.