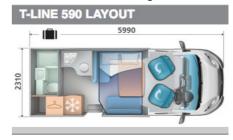

## Dimensions:

- Length: 5990mm Height: 2820mm Width 2310mm Weight: 3500Kg Unladen weight: 2800Kg
- Fresh water 100L Grey waste115L Dinette Bed (2160x1250) Electric dropdown Bed (1900x1360)