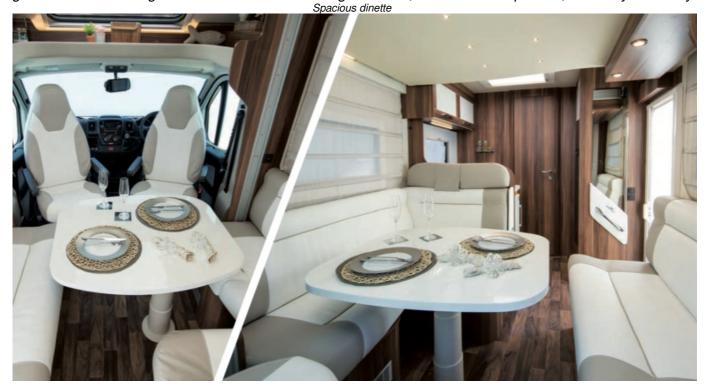

There are 4 seatbelts as standard with a spacious lounge, L shaped kitchen, with 3 burner hob, Grill/oven, 150L fridge/freezer, spacious end washroom with shower and cassette toilet, wardrobe with external access, gas or electric heating and hot water. Comes with gas bottles, Electric hook-up cable, Crockery & Cutlery.