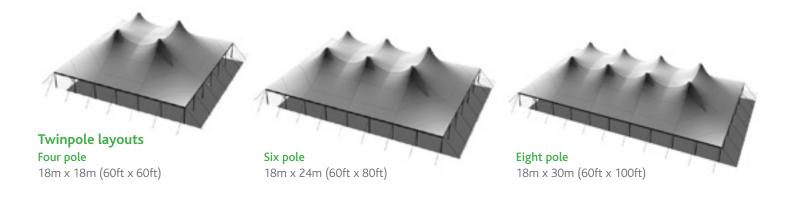

## THE MATRIX IS A STATE OF THE ART MEMBRANE STRUCTURE

The Matrix structure expands in two directions, allowing for many configurations. If you require top class temporary structures for exhibitions, hospitality, weddings or road shows, the Matrix is the perfect solution.

These tents are peaked with artistic curves and are currently available in widths of: 12m, 18m and 30m. The three metre distance between poles allows for easy access.

Call Mudfords to talk about covering your next event in style on: