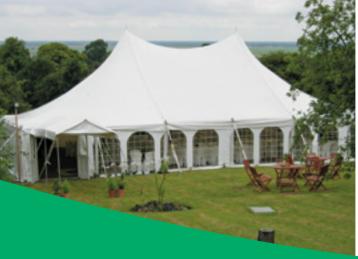

These dramatic tents are carefully shaped to defy the elements. Their smooth, regal curves actually resist the wind and the weather with a special aerodynamic design. Strong, clean lines give all indication that this is no ordinary occasion under any kind of ordinary tent.

These tents are peaked with artistic curves and are currently available in widths of: 12m, 18m and 30m. The three metre distance between poles allows for easy access.

Call Mudfords to talk about covering your next event in style on: