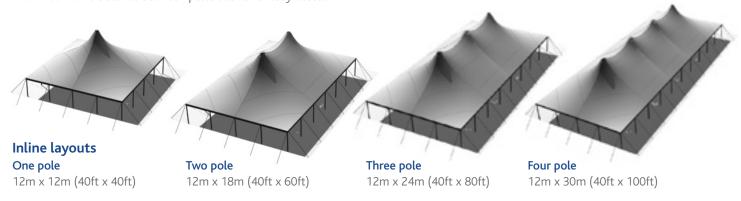

## THE MATRIX IS A STATE OF THE ART MEMBRANE STRUCTURE

The Matrix structure expands in two directions, allowing for many configurations. If you require top class temporary structures for exhibitions, hospitality, weddings or road shows, the Matrix is the perfect solution.

These tents are peaked with artistic curves and are currently available in widths of: 12m, 18m and 30m. The three metre distance between poles allows for easy access.

Call Mudfords to talk about covering your next event in style on: