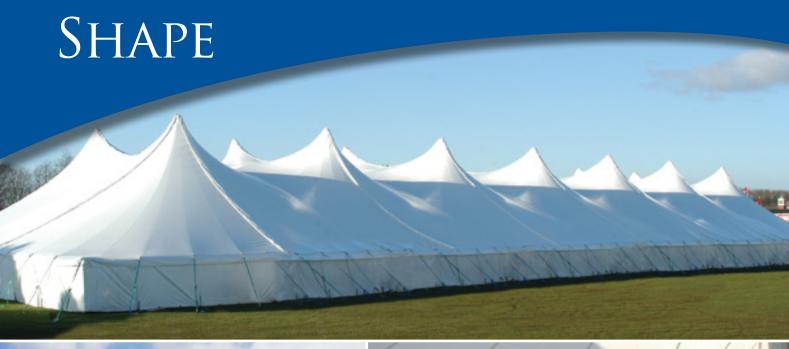

## STRENGTH THROUGH SHAPE

These dramatic tents are carefully shaped to defy the elements. Their smooth, regal curves actually resist the wind and the weather with a special aerodynamic design. Strong, clean lines give all indication that this is no ordinary occasion under any kind of ordinary tent.

These tents are peaked with artistic curves and are currently available in widths of: 12m, 18m and 30m. The three metre distance between poles allows for easy access.

Call Mudfords to talk about covering your next event in style on: