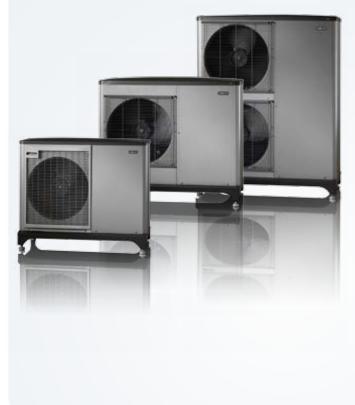

### NIBE<sup>™</sup> F2040

The NIBE monobloc air source range consists of the new NIBE F2040-8,12 and 16 for residential use.

The F2040 are new air source outdoor units that are particularly suitable for residential buildings. Great effort has been made to create attractive system combinations.

#### **NIBE F2040**

Max outgoing heating medium temperature Refrigerant quantity (R410A) Height (incl. feet) Width Depth Weight 58 ℃ 2.55/2.9/4.0 kg 900/995/1450 mm 1025/1145/1145 mm 420/450/450 mm 90/105/135 kg

#### Models

Voltage 230 V~ 1-phase NIBE F2040-8 NIBE F2040-12 NIBE F2040-16