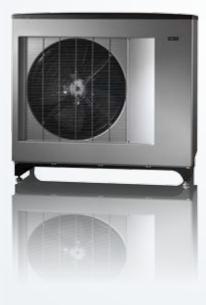

# NIBE<sup>™</sup> **F2300**

The NIBE monobloc air source programme consists of the NIBE F2300, for large properties and commercial use.

F2300-14 and -20 are two air source outdoor units that are particularly suitable for large residential or commercial buildings. Great efforts have been made to create attractive system combinations.

Special attention has been given to minimizing the noise level. F2300-20 kW is one of the quietest units available on the market.

### NIBE F2300

| Heating systems up to                      | 65 °C           |
|--------------------------------------------|-----------------|
| Heating working range, outdoor temperature | −25 °C − +40 °C |
| Height (incl. feet)                        | 1385 mm         |
| Width                                      | 1455 mm         |
| Depth                                      | 620 mm          |
| Weight                                     | 225/230 kg      |

### Models

Voltage 400 V~ 3-phase NIBE F2300-14 NIBE F2300-20