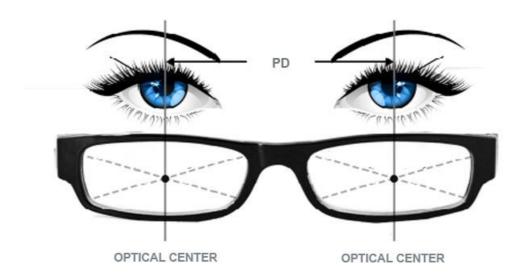

## **LEAD GLASS PRESCRIPTION FORM**

| CUSTOMER:                                  |                |                            |          |         |  |     |                                        |                        |                                              |
|--------------------------------------------|----------------|----------------------------|----------|---------|--|-----|----------------------------------------|------------------------|----------------------------------------------|
| ORDER NO:                                  | GLASSES MODEL: |                            |          |         |  |     |                                        |                        |                                              |
| Please Indicate Type of Prescription (X)   |                |                            |          |         |  |     |                                        |                        |                                              |
| Distan                                     | Near Rx        |                            |          | Bifocal |  |     |                                        | Progressive            |                                              |
|                                            |                |                            |          |         |  |     |                                        |                        |                                              |
| Opticians: Please Fill Out Form Completely |                |                            |          |         |  |     |                                        | Pupillary Distance for |                                              |
|                                            | SPH            | SPH CYL AXIX PRISM BASE AD |          |         |  | ADD | Distance Viewing  Special Instructions |                        |                                              |
| Distance<br>Viewing                        | Right<br>Eye   | 0                          | <u> </u> | 704.74  |  |     |                                        | 7.55                   |                                              |
| Rx<br>Prescription                         | Left<br>Eye    |                            |          |         |  |     |                                        |                        |                                              |
|                                            |                |                            |          |         |  |     | Segr<br>Heig                           | nent<br>ht             | Pupillary Distance for<br>Near Viewing<br>** |
|                                            |                |                            |          |         |  |     | *                                      |                        |                                              |

- \*¶ Segment Height Required for Bifocal/Varifocal
- \*\* Where Bifocals are Required, Please Provide the Second Pupillary Distance

## For Distance Prescription only, information required is:

- 1. Distance Rx (Prescription)
- 2. One Pupillary Distance
- 3. Make Sure Rx is Current