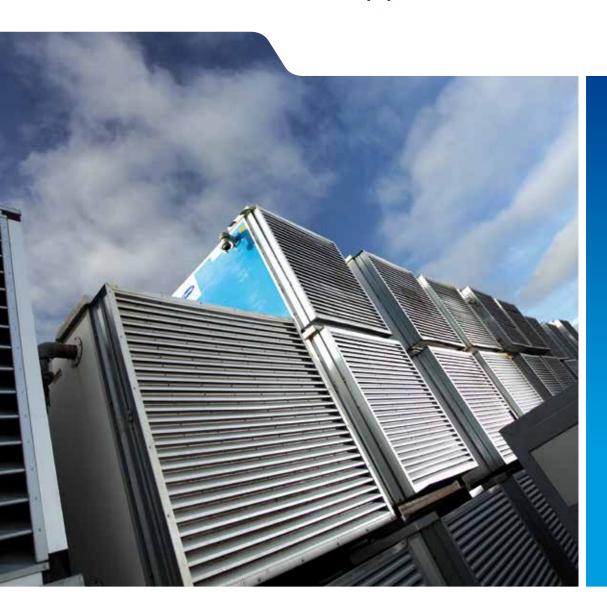

### **Ducted Air Conditioners**

Product Range 3.2kW – 4.1kW

Fuel / Power 240V

Description From 3.2kW to 4.1kW, Carrier Rental Systems offers one of the largest ducted air conditioning hire ranges in the UK and Ireland. These units are stylish, simple, easy to install and can be used in a wide variety of applications. In addition to being excellent air conditioners, these units can also heat and dehumidify.