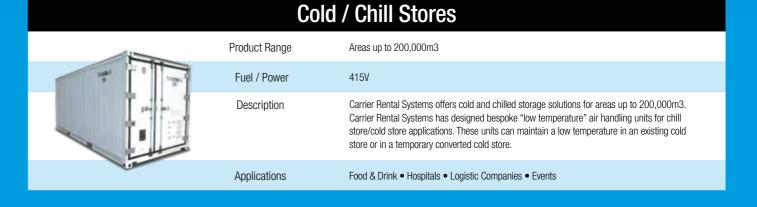

|





# Product Range 500kW – 2000kW Fuel / Power 415V Description From 500kW to 2000kW, Carrier Rental Systems' Cooling Towers are ideal for any application that requires a higher water leaving temperature. Our cooling towers provide a good alternative solution to clients, without the need for chillers. They are modular in design and can be used as single units or connected in parallel to accommodate larger duties. Circulation pumps and connection hoses are also provided as part of the rental cooling tower package, which enables the units to be incorporated into site cooling water circuits easily and efficiently. Applications Food & Drink • Distribution Centres • Warehouses • Logistic Companies



10 Our UK Operations Our UK Operations 11









### Carrier **SALES**

For the latest innovative, energy efficient, heating, air conditioning and refrigeration solutions, designed to reduce energy consumptions, CO<sub>2</sub> emissions in new and replacement projects, simply call **Carrier Sales: 0870 600 1133** 

### Carrier **SERVICE**

Carrier Service provides an extensive range of building and HVAC services with maximum reliability and convenience. We are ready to help 24 hours a day, 365 days a year. For more information simply call **Carrier Service: 0870 600 1166** 

### Carrier SPARES

Utilising Carrier's genuine replacement parts direct from the manufacturer ensures you get the correct part for your system; this will extend the performance and longevity of your system. In add