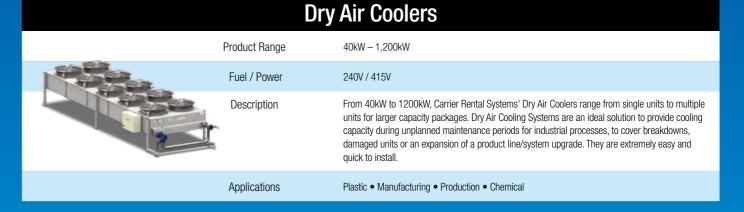

# Product Range 500kW – 2000kW Fuel / Power 415V Description From 500kW to 2000kW, Carrier Rental Systems' Cooling Towers are ideal for any application that requires a higher water leaving temperature. Our cooling towers provide a good alternative solution to clients, without the need for chillers. They are modular in design and can be used as single units or connected in parallel to accommodate larger duties. Circulation pumps and connection hoses are also provided as part of the rental cooling tower package, which enables the units to be incorporated into site cooling water circuits easily and efficiently. Applications Food & Drink • Distribution Centres • Warehouses • Logistic Companies