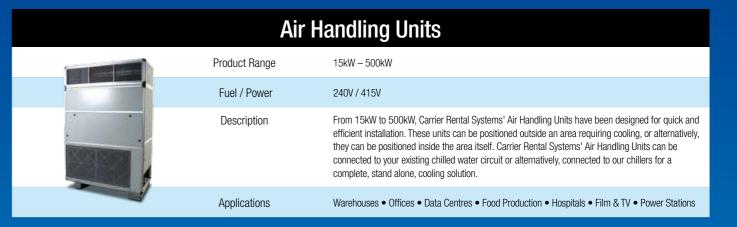

| Industria         | l Air Conditioners                                                                                                                                                                                                                                                                                 |
|-------------------|----------------------------------------------------------------------------------------------------------------------------------------------------------------------------------------------------------------------------------------------------------------------------------------------------|
| <br>Product Range | 4.5kW – 10kW                                                                                                                                                                                                                                                                                       |
| Fuel / Power      | 240V                                                                                                                                                                                                                                                                                               |
| Description       | From 4.5kW to 10kW, Carrier Rental Systems provides a range of industrial air conditioners, suitable for a wide variety of industrial applications. These units are flexible in design and can be used to cool an area directly with the unit or by delivering cold air via ducting from the unit. |
| Applications      | Server Rooms   Comms Room / IT   Hospitals   Warehouses   Events   Production                                                                                                                                                                                                                      |