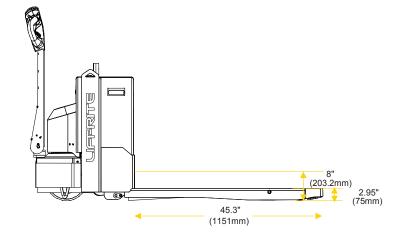

#### **PRODUCT SPECIFICATIONS**

| CAPACITY                  | 3,500 lbs.                  |
|---------------------------|-----------------------------|
| FORK OVERALL WIDTH (OAW): | 27 inches                   |
| FORK LENGTH (NOMINAL):    | 48 inches                   |
| LOW HEIGHT:               | 2.95 inches                 |
| RAISED HEIGHT:            | 8 inches                    |
| DRIVE TIRE:               | 9.8 inches                  |
| LOAD WHEEL:               | 3 inches                    |
| TRAVEL SPEED (FL/NL):     | 3.4 mph                     |
| WEIGHT:                   | 715 lbs.                    |
| WEIGHT:                   | 1005 lbs.<br>(with battery) |