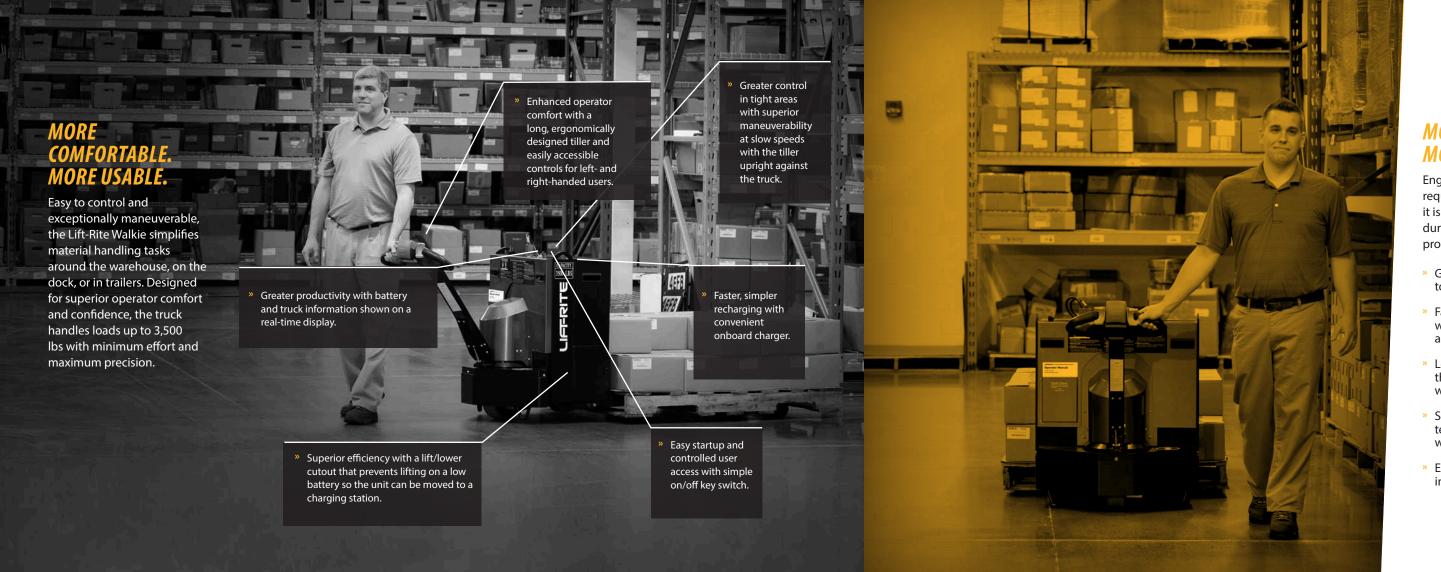

### MORE MAINTAINABLE. MORE RELIABLE.

Engineered to minimize maintenance requirements—and to simplify servicing when it is needed—the LRW35 offers exceptional durability for long-term reliability and productivity.

- » Greater uptime with quick, easy, tool-free access to internal components.
- » Faster, simpler maintenance with a battery watering system that can extend battery life and performance.
- Longer life with a rugged, simple design that eliminates extra buttons and minimizes wearable parts.
- Secure load transport and minimized wear-and tear with durable, purpose-built stabilizers welded to the truck.
- Easy lifting and servicing with convenient builtin hoist hooks

Onboard charger makes it easy and convenient to charge the truck so it's ready when you are.

All controls—lift/lower, travel, and horn—accessible from either side of the handle for left-or right-handed operators.

Battery Discharge Indicator with lift interrupt prevents overdischarging of the battery to protect electrical components.