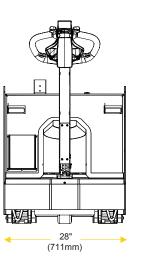

#### **PRODUCT SPECIFICATIONS**

| CAPACITY                  | 3,500 lbs.                  |
|---------------------------|-----------------------------|
| FORK OVERALL WIDTH (OAW): | 27 inches                   |
| FORK LENGTH (NOMINAL):    | 48 inches                   |
| LOW HEIGHT:               | 2.95 inches                 |
| RAISED HEIGHT:            | 8 inches                    |
| DRIVE TIRE:               | 9.8 inches                  |
| LOAD WHEEL:               | 3 inches                    |
| TRAVEL SPEED (FL/NL):     | 3.4 mph                     |
| WEIGHT:                   | 715 lbs.                    |
| WEIGHT:                   | 1005 lbs.<br>(with battery) |