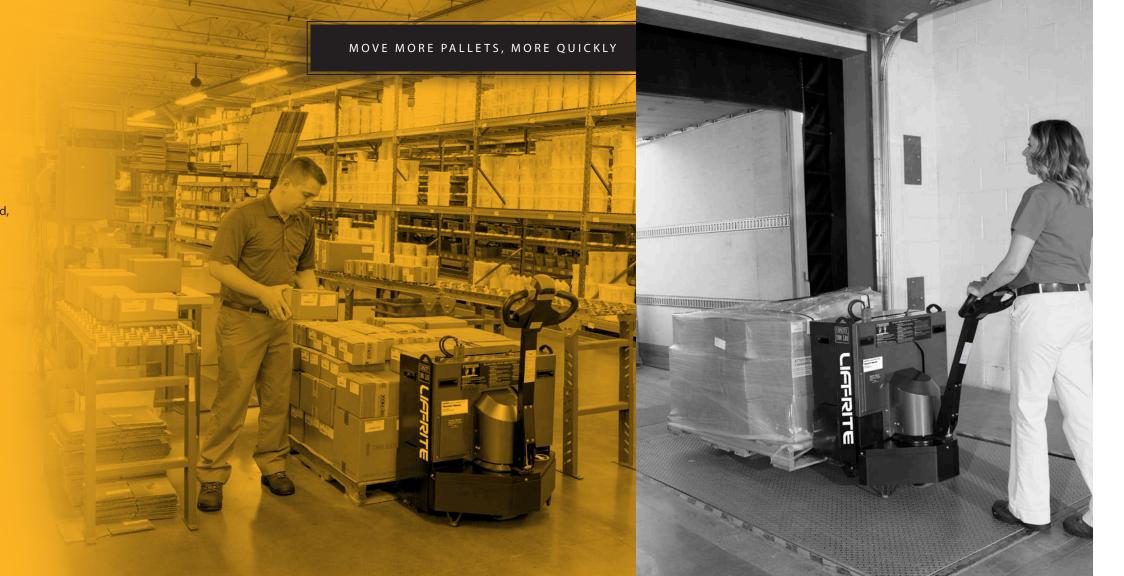

## MORE DURABLE. MORE DEPENDABLE.

Rugged, robust, and intelligently engineered, the Lift-Rite Walkie is a reliable workhorse offering everything you need to move more pallets, work more quickly, and operate more efficiently.