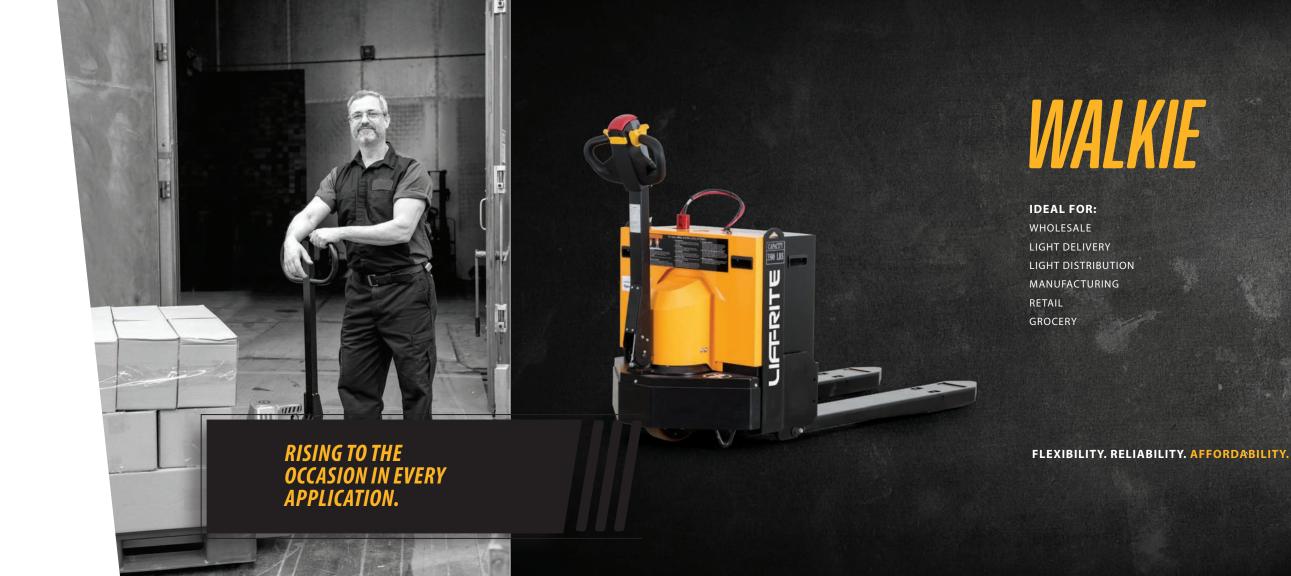

# BUILT RIGHT. PRICED RIGHT. LIFT-RITE.

Simple to maintain and afford, the LRW35 from Lift-Rite makes it easy to experience the enhanced productivity of a motorized pallet truck. Ergonomically designed and economically priced, it's the ideal user-friendly, budget-friendly solution for a variety of operations and applications.

### THE POWER TO GET YOU MOVING.

Powerful, reliable, and maneuverable, the Lift-Rite Walkie offers the ideal combination of ability and affordability. From retail and grocery environments to wholesale and manufacturing operations, this truck can enhance productivity in any application. Take a step up from manual pallet-handling solutions, and discover the optimized efficiency of a motorized Walkie.