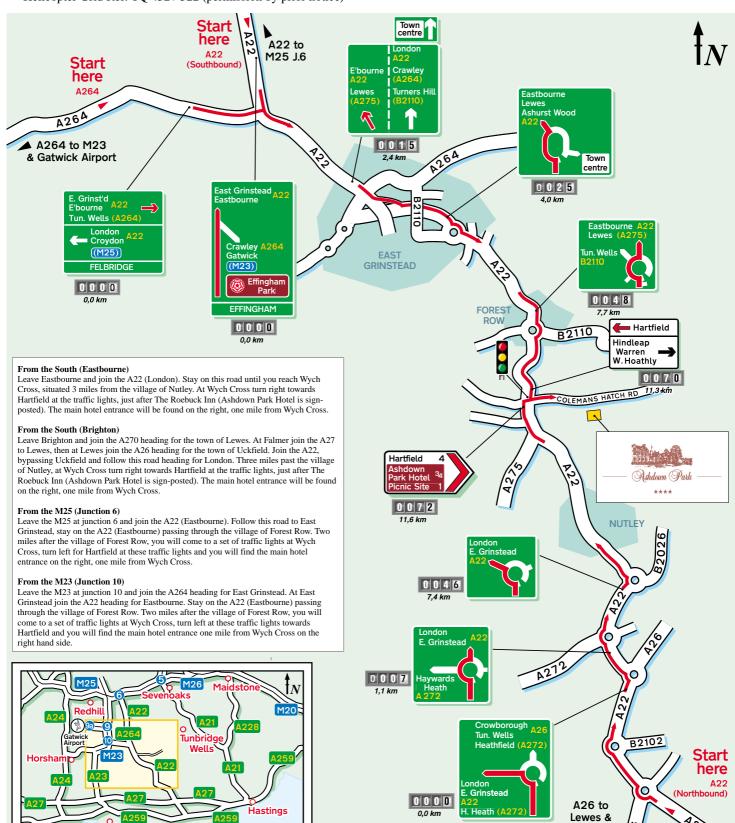

## \*\*\*

Ashdown Park Hotel & Country Club, Wych Cross, Forest Row, East Sussex, RH18 5JR.

Tel: +44 (0)1342 824988 Fax: +44 (0)1342 826206

Email: reservations@ashdownpark.com Web: www.ashdownpark.com Helicopter Grid Ref: TQ 432 / 322 (permission by prior notice)

Newhaven Eastbourne

Locator Map

## **Public Transport**

## By Rail, East Grinstead Station.

East Grinstead is the nearest rail station (5 miles) but more frequent services operate from London Victoria on the Gatwick Express to Gatwick Airport (17 miles).

## By Air.

Gatwick Airport is 17 miles from Ashdown Park, approximately 30 mins drive by car.

**Brighton** 

© 2000 Give Way Ltd 👸 TM

The Give Way device is a trade mark of Give Way Limited. FREEPHONE: 0800 019 0027.

A22 to

ne Grand Hote Eastbourne

Heathrow Airport is 56 miles from Ashdown Park, approximately 1 hour and 15 minutes drive by car.