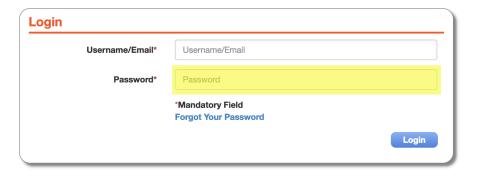

### Your assigned password.

Enter the password\* your teacher assigned you (e.g., academy) when the account was created for you, then click Login.

\*If you don't remember it, click the *Forgot Your Password* link. Your teacher will receive an email with your request to change your password.