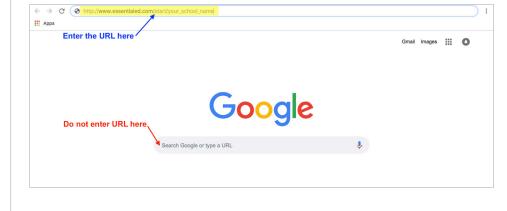

### Use the address bar, not the search bar!

In the web address bar, enter the web address (URL) provided to you by your teacher (e.g., http://www.essentialed.com/start/your\_school\_name).

### Google Chrome browser:

product type > username / email > password