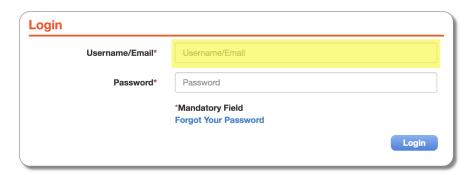

### Your unique username or email.

Enter the username your teacher assigned you (e.g., marystudent) or your email (if your teacher created your account with your email).