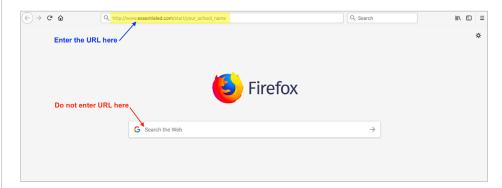

### Use the address bar, not the search bar!

In the web address bar, enter the web address (URL) provided to you by your teacher (e.g., http://www.essentialed.com/start/your\_school\_name).

### Mozilla Firefox browser: