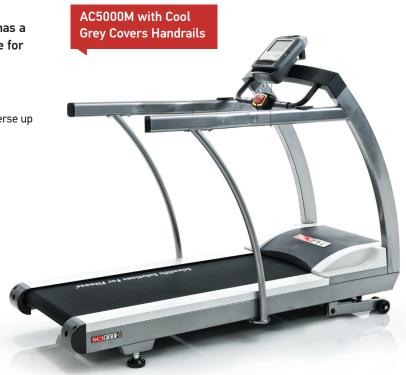

## FORWARD & REVERSE TREADMILL

The AC5000M is ideal for rehab environments as it has a reverse speed function up to 6kph and a -3% decline for downhill training.

- Low starting speed of 0.5kph, adjustable in 0.1 increments
- Forward & reverse speed range from 0.5kph to 19kph (reverse up to 6kph)
- Elevation range from -3% to 12%
- Maintenance-free, shock absorbing deck
- Generous walking surface at 56cm x 157cm
- Side handrail switches for speed and elevation
- Dual emergency stop
- Optional treadmill step

#### **SPECIFICATIONS**

|                              | 1                                                                         |
|------------------------------|---------------------------------------------------------------------------|
| Specification                | AC5000M                                                                   |
| Platform & Belt              | Extra wide with large low static belt (56cm x 157cm)                      |
| Deck                         | Eucalyptus - maintenance-free no lubrication                              |
| Side Switches                | Yes                                                                       |
| Speed Increments             | 0.5kph                                                                    |
| Speed Range                  | 0.5-19kph                                                                 |
| Reverse Speed                | up to 6kph                                                                |
| Elevation Range              | -3% to 12%                                                                |
| Medical CE IIa Certification | No                                                                        |
| Full Side Handrails          | Standard                                                                  |
| Treadmill Step               | Optional                                                                  |
| Programs                     | Manual • Heart Rate • Programme Profiles                                  |
| Feedback                     | Speed • Elevation • Heart Rate • Time • Calories • Distance • Pace • METS |
| Power                        | 3HP Motor with inverter, mains power required                             |
| Length                       | 207cm                                                                     |
| Width                        | 80cm                                                                      |
| Height                       | 160cm                                                                     |
| Weight                       | 220kg                                                                     |
| Max. User Capacity           | 250kg                                                                     |
| Color                        | Silver powder coated frame and cool grey covers                           |
| Warranty                     | 3 years parts                                                             |