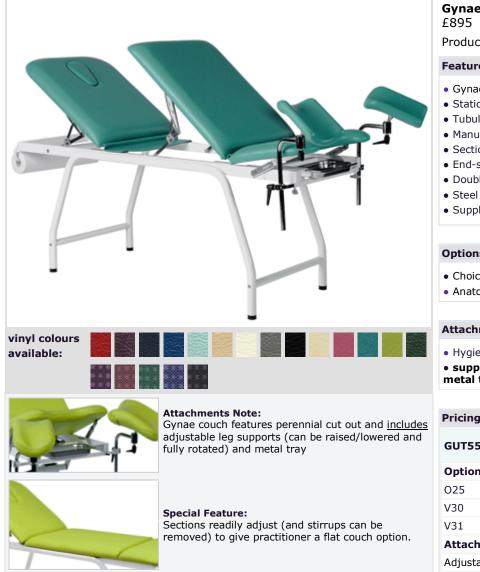

# **Gynaecology Couch - Static Fixed Height**

Product Code - GUT5500

#### Features

- Gynae & Obstetric Couch
- Static height
- Tubular framework gives optimum strength and stability
- Manually adjusted section controls
- Sections adjust to give a completely flat couch
- End-seat section has a max. tilt of 25°
- Double layered high grade density 2" foam upholstery
- Steel frame with white anti-microbial protective coating
- Supplied flat packed

## Attachments

- Hygiene Roll Holder
- supplied complete with adjustable leg supports, metal tray

## **Pricing & Ordering Information**

| GUT5500                                          | Guthrie Static Gynaecology Couch | £895     |
|--------------------------------------------------|----------------------------------|----------|
| Options                                          |                                  |          |
| 025                                              | Anatomic Memory Foam             | £95      |
| V30                                              | Choice of Upholstery Colours     | FOC      |
| V31                                              | Upholstery Upgrade               | £40      |
| Attachments                                      |                                  |          |
| Adjustable leg supports, metal tray included     |                                  | included |
| A1                                               | Hygiene Roll Holder              | £27      |
| <ul> <li>all prices are VAT exclusive</li> </ul> |                                  |          |