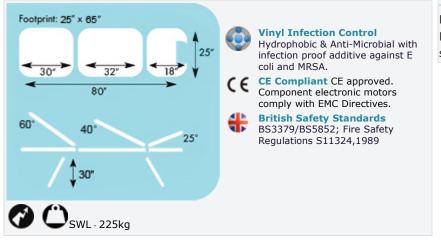

#### Features

- Gynae & Obstetric Couch
- Static height
- Tubular framework gives optimum strength and stability
- Manually adjusted section controls
- Sections adjust to give a completely flat couch
- End-seat section has a max. tilt of 25°
- Double layered high grade density 2" foam upholstery
- Steel frame with white anti-microbial protective coating
- Supplied flat packed