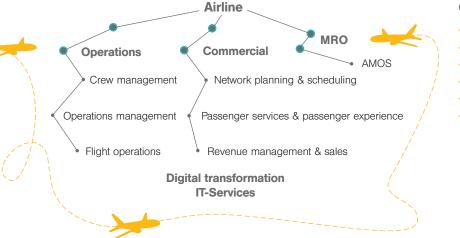

# **Airline Consulting**

Where does your shoe pinch? Do you need to increase your net profit per passenger? Is your seat load factor lower than 80%? Do you want to digitalize multiple process levels at the same time?

As the direct result of an extensive consulting we can improve network profitability by 3–5% per season.