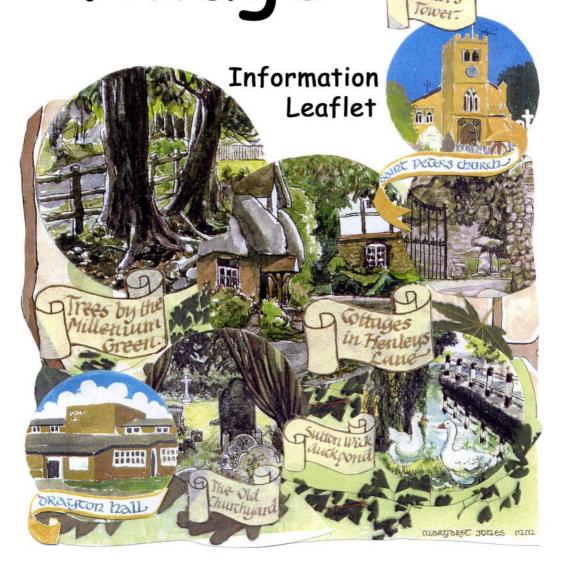

#### **Publishers' Notes:**

Roysse Court, Bridge St, Abingdon

This Information Leaflet is published by Drayton Parish Council with the Drayton Community Trust. We are grateful to local artists for allowing us to use their work on the front page (Margaret Jones) and on the rear (drawings by the late Harry Bisby).