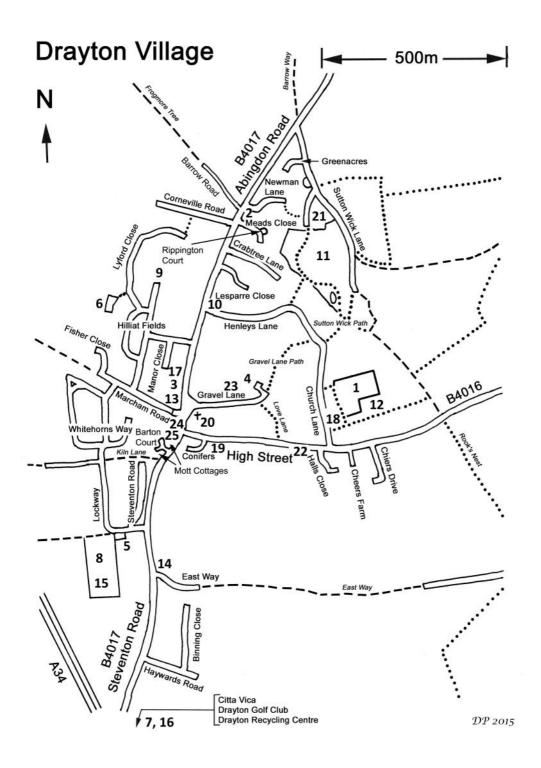

st Chapel       | 3  |
| Caudwell Day Centre     | 4    | Children's Play Area       | 5  | Children's Play Area | 6  |
| Drayton Park Golf Club  | 7    | Drayton Village Hall       | 8  | Drayton School       | 9  |
| Mace's General Store    | 10   | Millennium Green           | 11 | Parish Burial Ground | 12 |
| Post Office and Store   | 13   | Public Telephone           | 14 | Recreation Ground    | 15 |
| Recycling Centre        | 16   | Red Lion public house      | 17 | St Peter's Church    | 18 |
| Sitting Room            | 19   | Stone Cross and Green      | 20 | Sutton Wick Pond     | 21 |
| Taylors' 'Forge' Garage | 22   | Thames Valley Saws         | 23 | Vickery's Hardware   | 24 |
|                         |      | Wheatsheaf public house    | 25 |                      |    |



# A FINE HERITAGE

Drayton lies on the old A34, now the B4017. Until 1974 it was part of Berkshire but the re-positioning of county boundaries then took it into Oxfordshire.

Its origins lie far back in history, with a neolithic long barrow in Sutton Wick and a reference to Drayton in the Domesday Book of 1086. On the village green stands a stone cross commemorating Queen Victoria's Golden Jubilee.



In the first UK census of 1801 the population of Drayton was only 484 but it has grown massively since then. In the 2011 census 2353 people were recorded as living in 958 households. The village was once famous for its walnuts and walnut trees still grace our beautiful Millennium Greenbut, like so many other villages, Drayton is no longer primarily agricultural. Its people now work in the m