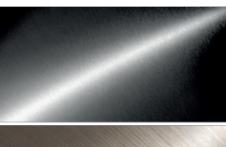

## METAL DÉCORS WITH FINGER PRINT FREE PROPERTIES

Our latest on trend metal stainless steel effect décor foil range from LG Hausys feature a Hard Coat finish making them exceptionally durable, and unlike real stainless steel, are resistant to finger prints - a unique selling point for kitchen furniture manufactures and also end users.

These incredibly realistic décor foils featuring either a stratified brushing effect or more random softer brush strokes, have been specially adapted for application to MDF and importantly match the same finish as brand leading refrigerators and freezers. The two embossed décors which are available in four colours including a warm tone that is stunning when matched with strong woodgrains, are 0.3mm thick and are quite rigid due to the metal contained in them.