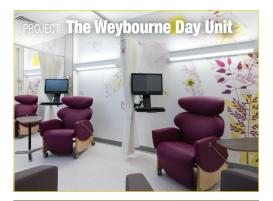

## THE VERSATILE REFURBISHMENT SOLUTION

Examples of Interior Film's increasing popularity and versatility can be demonstrated by it being specified for a number of refurbishment projects including; the walls of a specialist hospital ward in Norfolk, a Waltham Abbey business centre, an apartment kitchen at the Olympic Park in London, a Landmark pub in London and a washroom facility at HMRC' offices in Watford.