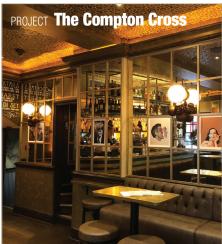

## THE VERSATILE REFURBISHMENT SOLUTION

Examples of Interior Film's increasing popularity and versatility can be demonstrated by it being specified for a number of refurbishment projects including; the walls of a specialist hospital ward in Norfolk, a Waltham Abbey business centre, an apartment kitchen at the Olympic Park in London, a Landmark pub in London and a washroom facility at HMRC' offices in Watford.