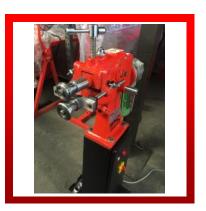

## WNS Power Swager (PS215/PS215V/PS215sp/PS215spV)

\*Manufactured by W. Neal Services Ltd

W. NEAL SERVICES LTD
29 Purdeys Way
Purdeys Industrial Estate
Rochford
Essex
SS4 1ND
ENGLAND

**WNS** POWER SWAGERS (PS215, PS215V, PS215sp, PS215spV) are principally used for Swaging, Beading, Wiring, Crimping and Forming of sheet metal. The Power Swager has a 215mm (8.5") Throat and can accommodate mild steel sheet up to 1.2mm thick. This machine comes complete with 6 Sets of Rolls, Forward & Reverse foot pedal and potentiometer speed control.

| SPECIFICATIONS |                 |                             |                  |                 |                    |                 |         |        |         |                         |
|----------------|-----------------|-----------------------------|------------------|-----------------|--------------------|-----------------|---------|--------|---------|-------------------------|
| Model:         | Throat:         | Maximum<br>Capacity:        | Number of Rolls: | Speed:          | Supply<br>Voltage: | Motor<br>Power: | Length: | Width: | Height: | Weights –<br>net/gross: |
| PS215          | 215mm<br>(8.5") | 1.2mm<br>(Subject to rolls) | 6 Sets           | 1 Speed, 35 rpm | 415v, 3 Phase      | 0.375kW         | 600mm   | 310mm  | 1200mm  | 100Kg/120Kg             |
| PS215V         |                 |                             |                  | Variable        | 415v, 3 Phase      |                 |         |        |         |                         |
| PS215sp        |                 |                             |                  | 1 Speed, 35 rpm | 240v, Single Phase |                 |         |        |         |                         |
| PS215Vsp       |                 |                             |                  | Variable        | 240v, Single Phase |                 |         |        |         |                         |