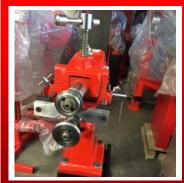

## WNS Power Swager (PS215/PS215V/PS215sp/PS215spV)

\*Manufactured by W. Neal Services Ltd

W. NEAL SERVICES LTD
29 Purdeys Way
Purdeys Industrial Estate
Rochford
Essex
SS4 1ND
ENGLAND

**WNS** POWER SWAGERS (PS215, PS215V, PS215sp, PS215spV) are principally used for Swaging, Beading, Wiring, Crimping and Forming of sheet metal. The Power Swager has a 215mm (8.5") Throat and can accommodate mild steel sheet up to 1.2mm thick. This machine comes complete with 6 Sets of Rolls, Forward & Reverse foot pedal and potentiometer speed control.

| SPECIFICATIONS |                 |                             |                  |                 |                    |                 |         |        |         |                         |
|----------------|-----------------|-----------------------------|------------------|-----------------|--------------------|-----------------|---------|--------|---------|-------------------------|
| Model:         | Throat:         | Maximum<br>Capacity:        | Number of Rolls: | Speed:          | Supply<br>Voltage: | Motor<br>Power: | Length: | Width: | Height: | Weights –<br>net/gross: |
| PS215          | 215mm<br>(8.5") | 1.2mm<br>(Subject to rolls) | 6 Sets           | 1 Speed, 35 rpm | 415v, 3 Phase      | 0.375kW         | 600mm   | 310mm  | 1200mm  | 100Kg/120Kg             |
| PS215V         |                 |                             |                  | Variable        | 415v, 3 Phase      |                 |         |        |         |                         |
| PS215sp        |                 |                             |                  | 1 Speed, 35 rpm | 240v, Single Phase |                 |         |        |         |                         |
| PS215Vsp       |                 |                             |                  | Variable        | 240v, Single Phase |                 |         |        |         |                         |