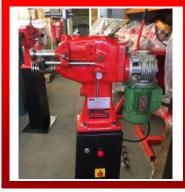

## WNS Power Swager (PS215/PS215V/PS215sp/PS215spV)

\*Manufactured by W. Neal Services Ltd

W. NEAL SERVICES LTD
29 Purdeys Way
Purdeys Industrial Estate
Rochford
Essex
SS4 1ND
ENGLAND

**WNS** POWER SWAGERS (PS215, PS215V, PS215sp, PS215spV) are principally used for Swaging, Beading, Wiring, Crimping and Forming of sheet metal. The Power Swager has a 215mm (8.5") Throat and can accommodate mild steel sheet up to 1.2mm thick. This machine comes complete with 6 Sets of Rolls, Forward & Reverse foot pedal and potentiometer speed control.

| SPECIFICATIONS |                 |                             |                  |                 |                    |                 |         |        |         |                         |
|----------------|-----------------|-----------------------------|------------------|-----------------|--------------------|-----------------|---------|--------|---------|-------------------------|
| Model:         | Throat:         | Maximum<br>Capacity:        | Number of Rolls: | Speed:          | Supply<br>Voltage: | Motor<br>Power: | Length: | Width: | Height: | Weights –<br>net/gross: |
| PS215          | 215mm<br>(8.5") | 1.2mm<br>(Subject to rolls) | 6 Sets           | 1 Speed, 35 rpm | 415v, 3 Phase      | 0.375kW         | 600mm   | 310mm  | 1200mm  | 100Kg/120Kg             |
| PS215V         |                 |                             |                  | Variable        | 415v, 3 Phase      |                 |         |        |         |                         |
| PS215sp        |                 |                             |                  | 1 Speed, 35 rpm | 240v, Single Phase |                 |         |        |         |                         |
| PS215Vsp       |                 |                             |                  | Variable        | 240v, Single Phase |                 |         |        |         |                         |