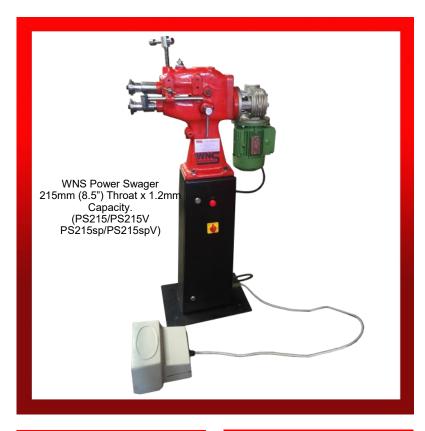

## WNS Power Swager (PS215/PS215V/PS215sp/PS215spV)

\*Manufactured by W. Neal Services Ltd

W. NEAL SERVICES LTD
29 Purdeys Way
Purdeys Industrial Estate
Rochford
Essex
SS4 1ND
ENGLAND

**WNS** POWER SWAGERS (PS215, PS215V, PS215sp, PS215spV) are principally used for Swaging, Beading, Wiring, Crimping and Forming of sheet metal. The Power Swager has a 215mm (8.5") Throat and can accommodate mild steel sheet up to 1.2mm thick. This machine comes complete with 6 Sets of Rolls, Forward & Reverse foot pedal and potentiometer speed control.

| SPECIFICATIONS |                 |                             |                  |                 |                    |                 |         |        |         |                         |
|----------------|-----------------|-----------------------------|------------------|-----------------|--------------------|-----------------|---------|--------|---------|-------------------------|
| Model:         | Throat:         | Maximum<br>Capacity:        | Number of Rolls: | Speed:          | Supply<br>Voltage: | Motor<br>Power: | Length: | Width: | Height: | Weights –<br>net/gross: |
| PS215          | 215mm<br>(8.5") | 1.2mm<br>(Subject to rolls) | 6 Sets           | 1 Speed, 35 rpm | 415v, 3 Phase      | 0.375kW         | 600mm   | 310mm  | 1200mm  | 100Kg/120Kg             |
| PS215V         |                 |                             |                  | Variable        | 415v, 3 Phase      |                 |         |        |         |                         |
| PS215sp        |                 |                             |                  | 1 Speed, 35 rpm | 240v, Single Phase |                 |         |        |         |                         |
| PS215Vsp       |                 |                             |                  | Variable        | 240v, Single Phase |                 |         |        |         |                         |