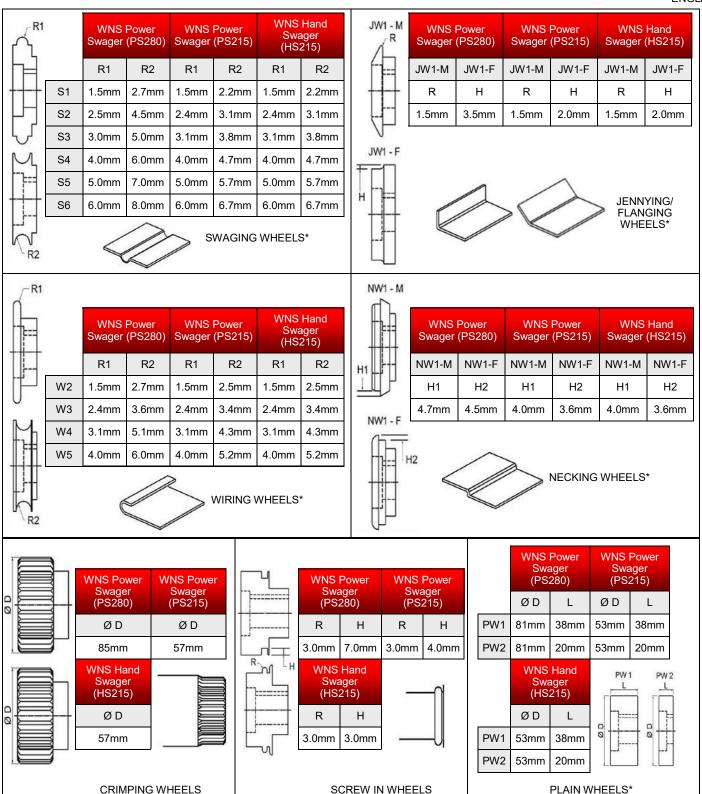

## **WNS Additional Swager Rolls**

## Manufactured by W. Neal Services Ltd

W. NEAL SERVICES LTD 29 Purdeys Way Purdeys Industrial Estate Rochford Essex SS4 1ND ENGLAND