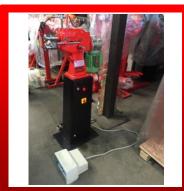

## WNS Power Swager (PS215/PS215V/PS215sp/PS215spV)

\*Manufactured by W. Neal Services Ltd

W. NEAL SERVICES LTD
29 Purdeys Way
Purdeys Industrial Estate
Rochford
Essex
SS4 1ND
ENGLAND

**WNS** POWER SWAGERS (PS215, PS215V, PS215sp, PS215spV) are principally used for Swaging, Beading, Wiring, Crimping and Forming of sheet metal. The Power Swager has a 215mm (8.5") Throat and can accommodate mild steel sheet up to 1.2mm thick. This machine comes complete with 6 Sets of Rolls, Forward & Reverse foot pedal and potentiometer speed control.

| SPECIFICATIONS |                 |                             |                  |                 |                    |                 |         |        |         |                         |
|----------------|-----------------|-----------------------------|------------------|-----------------|--------------------|-----------------|---------|--------|---------|-------------------------|
| Model:         | Throat:         | Maximum<br>Capacity:        | Number of Rolls: | Speed:          | Supply<br>Voltage: | Motor<br>Power: | Length: | Width: | Height: | Weights –<br>net/gross: |
| PS215          | 215mm<br>(8.5") | 1.2mm<br>(Subject to rolls) | 6 Sets           | 1 Speed, 35 rpm | 415v, 3 Phase      | 0.375kW         | 600mm   | 310mm  | 1200mm  | 100Kg/120Kg             |
| PS215V         |                 |                             |                  | Variable        | 415v, 3 Phase      |                 |         |        |         |                         |
| PS215sp        |                 |                             |                  | 1 Speed, 35 rpm | 240v, Single Phase |                 |         |        |         |                         |
| PS215Vsp       |                 |                             |                  | Variable        | 240v, Single Phase |                 |         |        |         |                         |