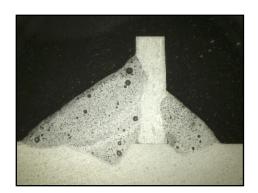

## The MetPrep Weld-Check Pro Imaging System System

A self contained system for weld examination, recording and analysis. With built in 5MP colour camera, unique optics, inbuilt LED illuminator and linked directly to the Zeiss ZEN innovative software allows the capture, recording, measurement and reporting of your weld samples.

Whether mounted or unmounted, the samples are placed on the glass stage for instant focus, auto exposure within the Zen software allows for fast focus & correct exposure in seconds. Manual adjustment of image is also possible if required. The Zeiss ZEN software also allows full measuring capability. Connection to a PC is via a USB 3 connection