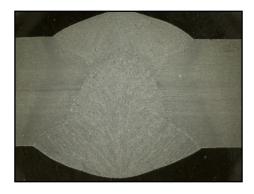

## The MetPrep Weld-Check Pro Imaging System System

A self contained system for weld examination, recording and analysis. With built in 5MP colour camera, unique optics, inbuilt LED illuminator and linked directly to the Zeiss ZEN innovative software allows the capture, recording, measurement and reporting of your weld samples.

Whether mounted or unmounted, the samples are placed on the glass stage for instant focus, auto exposure within the Zen software allows for fast focus & correct exposure in seconds. Manual adjustment of image is also possible if required. The Zeiss ZEN software also allows full measuring capability. Connection to a PC is via a USB 3 connection