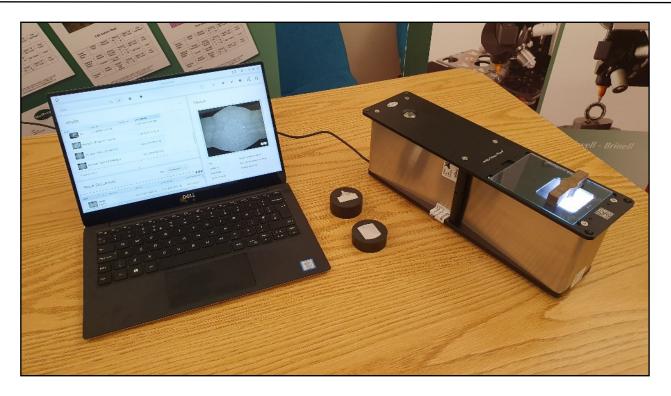

## The MetPrep Weld-Check Pro Imaging System System

A self contained system for weld examination, recording and analysis. With built in 5MP colour camera, unique optics, inbuilt LED illuminator and linked directly to the Zeiss ZEN innovative software allows the capture, recording, measurement and reporting of your weld samples.

Whether mounted or unmounted, the samples are placed on the glass stage for instant focus, auto exposure within the Zen software allows for fast focus & correct exposure in seconds. Manual adjustment of image is also possible if required. The Zeiss ZEN software also allows full measuring capability. Connection to a PC is via a USB 3 connection