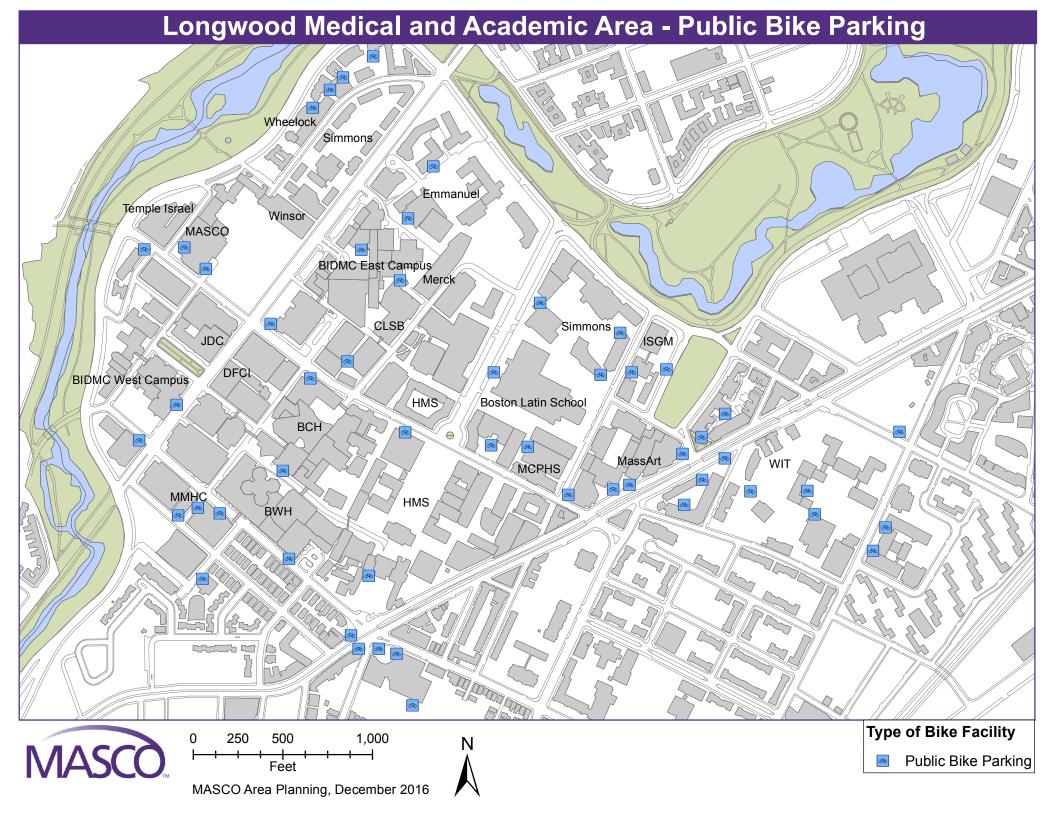

Longwood Medical and Academic Area - Public Bicycle Parking

| Owner         | dical and Academic Area - Public Bicycle Parking  Location                    | Type of bike            | Capacity (est. |
|---------------|-------------------------------------------------------------------------------|-------------------------|----------------|
|               |                                                                               | parking                 | # of bikes)    |
| 333 Longwood  | Behind Harvard Coop, 333 Longwood Ave.                                        | Public Rack             | 10             |
| BIDMC         | Shapiro Center Plaza near Longwood Ave                                        | Public Rack             | 55             |
| BIDMC         | Near main entrance at 330 Brookline Ave.                                      | Public Rack             | 46             |
| BIDMC         | Lowry garage, main level, off Brookline Ave.                                  | Public Rack             | 46             |
| Boston (City) | Brigham Circle                                                                | Public Rack             | 2              |
| Boston (City) | Brigham Circle                                                                | Public Rack             | 2              |
| Boston (City) | Brigham Circle                                                                | Public Rack             | 2              |
| Boston (City) | In front of Dunkin Donuts                                                     | Public Rack             | 6              |
| Boston (City) | Avenue Louis Pasteur, in front of Boston Latin                                | Public Rack             | 10             |
| Boston (City) | Francis Street, near 45 Francis Street entrance to Brigham & Women's Hospital | Public Rack             | 10             |
| Boston (City) | Huntington Ave., in front of MassArt Tower and Kennedy Buildings              | Public Rack             | 18             |
| Boston (City) | Huntington Ave., in front of WIT                                              | Public Rack             | 2              |
| BWH           | In front of 221 Longwood Ave.                                                 | Public Rack             | 48             |
| BWH           | One Brigham Circle plaza, near J.P. Licks                                     | Public Rack             | 8              |
| BWH           | Parking Lot behind Brigham Circle (Stop & Shop)                               | Public Rack             | 8              |
| BWH           | Off Binney St. adjacent to the BWH Shapiro Center                             | Public Rack             | 6              |
| BWH           | In former bus shelter in Front of Shapiro building off Francis St.            | Public Rack             | 36             |
| BWH           | Francis Street, near 75 Francis Street entrance at rear of Stoneman Park      | Public Rack             | 10             |
| СНВ           | At corner of Autumn Street and Longwood Ave                                   | Public Rack             | 6              |
| СНВ           | Shattuck Street                                                               | Public Rack             | 10             |
| СНВ           | In front of Enders Building, Longwood Ave.                                    | Public Rack             | 75             |
| CLSB          | Between CLSB and Merck, overhang near garage entrance                         | Public Rack             | 22             |
| EC            | Adjacent to St. Ann's Hall                                                    | Public Rack             | 144            |
| EC            | Parking Garage                                                                | Public Rack             | 15             |
| Harvard       | In front of TMEC Bldg., 260 Longwood Ave.                                     | Public Rack             | 15             |
| ISGM          | Palace Road rear racks                                                        | Public Rack             | 6              |
| ISGM          | Evans Way sidewalk near main entrance                                         | Public Rack             | 12             |
| MASCO         | Parking Garage, ground level, & outside racks near garage entrance            | Public Rack             | 20             |
| MASCO         | Sidewalk near MASCO parking garage entrance on Pilgrim                        | Public Rack             | 8              |
| MassArt       | West side of Kennedy Bldg.                                                    | Public Rack             | 6              |
| MassArt       | East side of Kennedy Bldg. (near front entrance)                              | Public Rack             | 58             |
| MassArt       | Tower Building Patio (off Tetlow St.)                                         | Public Rack             | 144            |
| MassArt       | Between Artists Residence hall and New Residence Hall                         | Public Rack             | 36             |
| MCPHS         | West side of main building (White) off Longwood Ave.                          | Public Rack             | 42             |
| MMHC          |                                                                               |                         | 6              |
| MMHC          | In front of 20 Vining Building Off Fenwood Street by MMHC entrance            | Public Rack Public Rack | 6              |
| SC            | At entrance to quad on Avenue Louis Pasteur                                   | Public Rack             | 24             |
| SC            |                                                                               | Public Rack             | 12             |
| SC            | Adjacent to School of Management Building, Palace Road                        |                         | 18             |
|               | North side of Bldg. 5, 1 Palace Road                                          | Public Rack             |                |
| WC            | Next to 39 Pilgrim Road Residence Hall                                        | Public Rack             | 12             |
| WC            | Between Pilgrim and Riverway Houses                                           | Public Rack             | 21             |
| WC            | Between Activities Building and Riverway House                                | Public Rack             | 8              |
| WC            | Next to Library                                                               | Public Rack             | 12             |
| WIT           | Behind Evans Way Dormitories                                                  | Public Rack             | 5              |
| WIT           | 555 Huntington Ave.                                                           | Public Rack             | 10             |
| WIT           | East side of Baker Hall, Huntington Ave.                                      | Public Rack             | 5              |
| WIT           | Behind Baker Hall, 620 Huntington Ave.                                        | Public Rack             | 10             |
| WIT           | North Lot, Sweeney Athletic Field                                             | Public Rack             | 8              |
| WIT           | In front of Annex North, Parker St.                                           | Public Rack             | 8              |
| WIT           | In front of Annex South, Parker St.                                           | Public Rack             | 8              |
| WIT           | Between Wilson Hall and Beatty Hall                                           | Public Rack             | 32             |
| WIT           | Kingman at Quad                                                               | Public Rack             | 40             |