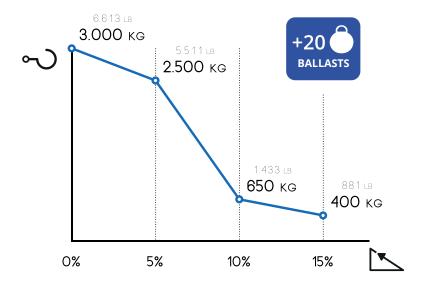

. Small maneuverable, reliable and very powerful, perfect for indoor and outdoor use.

Available with a load cage for additional transport of small parcels and boxes. Even the load cage has a load capacity of 300 kg / 661 lbs.

This electric tug is Low maintenance, silent running, easy to use. The tiller arm folds back over the machine to take up minimum room, perfect for small lifts and storage.

M4 is perfect for industries, warehouses, garden centres, agricultural applications, schools, colleges, hospitals, councils.

Our electric vehicles are not only CE certified but, more than 80% of the range is covered by the UL certification, which guarantees its suitability to the standards applicable in relation to potential risk of fire, electric shock and mechanical hazards.

## TOW CAPACITY









## MOST POPULAR ACCESSORIES









DROP PIN Ø16 MM



ADJUSTABLE CONNECTION



M4

## AVAILABLE ACCESSORIES













BATTERY PACKS

BALLASTS

MOUNTING KIT

HITCHES

LOAD BASKETS

OTHER ACCESSORIES

FOR FURTHER INFORMATION VISIT:



www.zallys.com









## AUTHORIZED DEALER