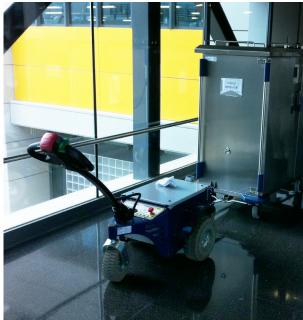

TOW EN

AIRPORTS & PRIVATE AVIATION HOSPITALS

CERTIFIED

4,5 <sub>KM/H</sub> (2,8 <sub>MPH</sub>)

 $3.000 \, \text{kg}$ (6.613 LB)

 $300 \, \text{kg}$ (661<sub>LB</sub>)

1,3 <sub>м</sub> (50″)

3.000 kg (6.613 lbs) tow capacity pedestrian controlled tug. Small maneuverable, reliable and very powerful, perfect for indoor and outdoor use.

Available with a load cage for additional transport of small parcels and boxes. Even the load cage has a load capacity of 300 kg / 661 lbs.

This electric tug is Low maintenance, silent running, easy to use. The tiller arm folds back over the machine to take up minimum room, perfect for small lifts and storage.