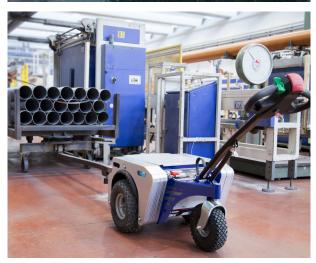

TOW EN

AIRPORTS & PRIVATE AVIATION HOSPITALS

CERTIFIED

4,5 <sub>KM/H</sub> (2,8 <sub>MPH</sub>)

 $3.000 \, \text{kg}$ (6.613 LB)

 $300 \, \text{kg}$ (661<sub>LB</sub>)

1,3 <sub>м</sub> (50″)

3.000 kg (6.613 lbs) tow capacity pedestrian controlled tug. Small maneuverable, reliable and very powerful, perfect for indoor and outdoor use.

M4 is perfect for industries, warehouses, garden centres, agricultural applications, schools, colleges, hospitals, councils.

Our electric vehicles are not only CE certified but, more than 80% of the range is covered by the UL certification, which guarantees its suitability to the standards applicable in relation to potential risk of fire, electric shock and mechanical hazards.