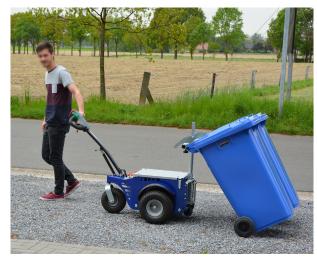

TOW EN

AIRPORTS & PRIVATE AVIATION HOSPITALS

CERTIFIED

4,5 <sub>KM/H</sub> (2,8 <sub>MPH</sub>)

 $3.000 \, \text{kg}$ (6.613 LB)

 $300 \, \text{kg}$ (661<sub>LB</sub>)

1,3 <sub>м</sub> (50″)

3.000 kg (6.613 lbs) tow capacity pedestrian controlled tug. Small maneuverable, reliable and very powerful, perfect for indoor and outdoor use.

M4 is perfect for industries, warehouses, garden centres, agricultural applications, schools, colleges, hospitals, councils.

Our electric vehicles are not only CE certified but, more than 80% of the range is covered by the UL certification, which guarantees its suitability to the standards applicable in relation to potential risk of fire, electric shock and mechanical hazards.