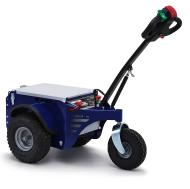

TOW EN

AIRPORTS & PRIVATE AVIATION HOSPITALS

CERTIFIED

4,5 <sub>KM/H</sub> (2,8 <sub>MPH</sub>)

 $3.000 \, \text{kg}$ (6.613 LB)

 $300 \, \text{kg}$ (661<sub>LB</sub>)

1,3 <sub>м</sub> (50″)

3.000 kg (6.613 lbs) tow capacity pedestrian controlled tug. Small maneuverable, reliable and very powerful, perfect for indoor and outdoor use.

Available with a load cage for additional transport of small parcels and boxes. Even the load cage has a load capacity of 300 kg / 661 lbs.

This electric tug is Low maintenance, silent running, easy to use. The tiller arm folds back over the machine to take up minimum room, perfect for small lifts and storage.

M4 is perfect for industries, warehouses, garden centres, agricultural applications, schools, colleges, hospitals, councils.

Our electric vehicles are not only CE certified but, more than 80% of the range is covered by the UL certification, which guarantees its suitability to the standards applicable in relation to potential risk of fire, electric shock and mechanical hazards.