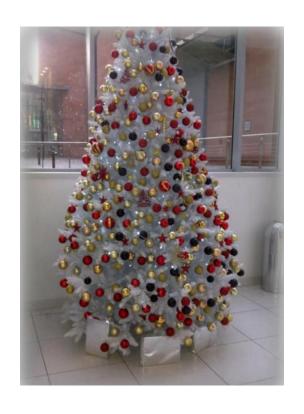

Our unique service is tailored to your requirements, enabling you to specify all aspects of your Christmas tree order, including;

when,

where

and how.

We only use top quality non-drop Nordmann fir, and our fully decorated trees come in a range of colour schemes. And if you're looking for something extra special, bespoke designs are available ust ask.

White

Blue