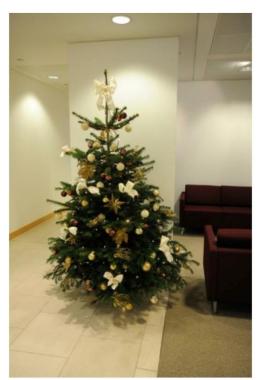

Our unique service is tailored to your requirements, enabling you to specify all aspects of your Christmas tree order, including;

when,

where

and how.

We only use top quality non-drop Nordmann fir, and our fully decorated trees come in a range of colour schemes. And if you're looking for something extra special, bespoke designs are available ust ask.

White

Blue