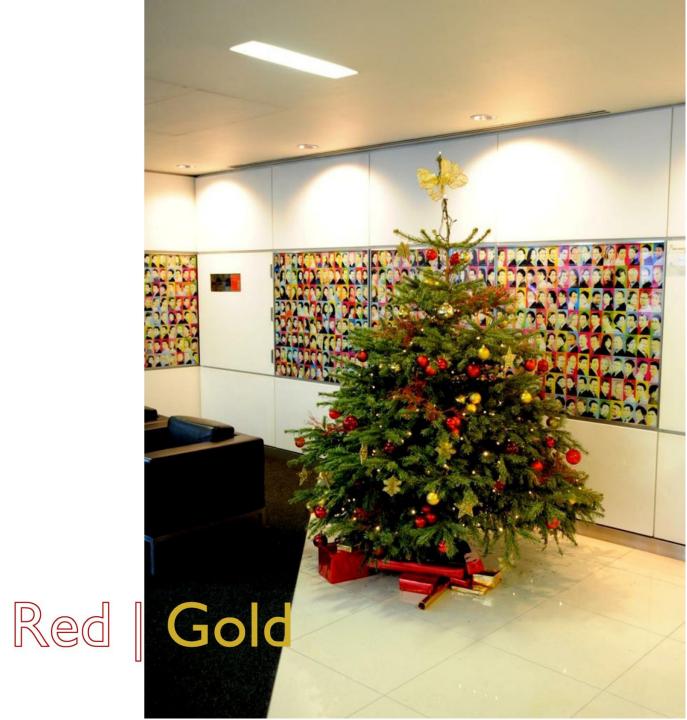

Our unique service is tailored to your requirements, enabling you to specify all aspects of your Christmas tree order, including;

when,

where

and how.

We only use top quality non-drop Nordmann fir, and our fully decorated trees come in a range of colour schemes. And if you're looking for something extra special, bespoke designs are available ust ask.