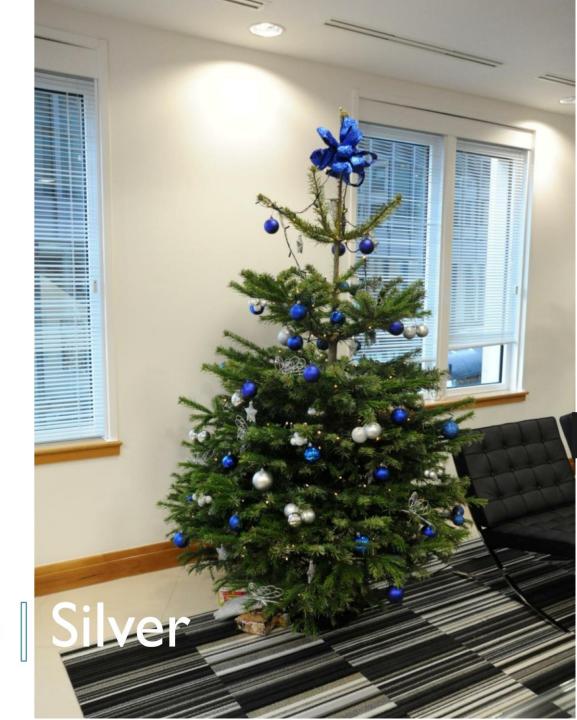

, when it arrives it arrives fast. That why we we made our full Christmas tree range available to you now, saving you time, stress money and hassle.

Our unique service is tailored to your requirements, enabling you to specify all aspects of your Christmas tree order, including;

when,

where

and how.

We only use top quality non-drop Nordmann fir, and our fully decorated trees come in a range of colour schemes. And if you're looking for something extra special, bespoke designs are available ust ask.

Or if you prefer to add your own decorations, we can supply the trees undecorated or with lights only.

Benefit from:

supply, delivery & installation professional decoration service choice of designs Dive or artificial collection & disposal































White







Blue













# Bespoke Designs







# Bespoke Designs

...AND MORE







Garlands | Wreaths



Contemporary light up Christmas planters.

Available in a range of sizes, colours and prices. Contact us for more details, or ask for the <u>full brochure</u>.

# PRICE LIST

| Size  | Decorated – Live or Artificial             |
|-------|--------------------------------------------|
| 6FT   | £280                                       |
| 7FT   | £300                                       |
| 8FT   | £350                                       |
| 10FT  | £450                                       |
| 12FT+ | Contact us for your specific requirements. |

All prices subject to VAT.

#### TERMS & CONDITIONS

#### **Delivery**

Oasis Interior Landscaping aims to deliver on the chosen week of the c