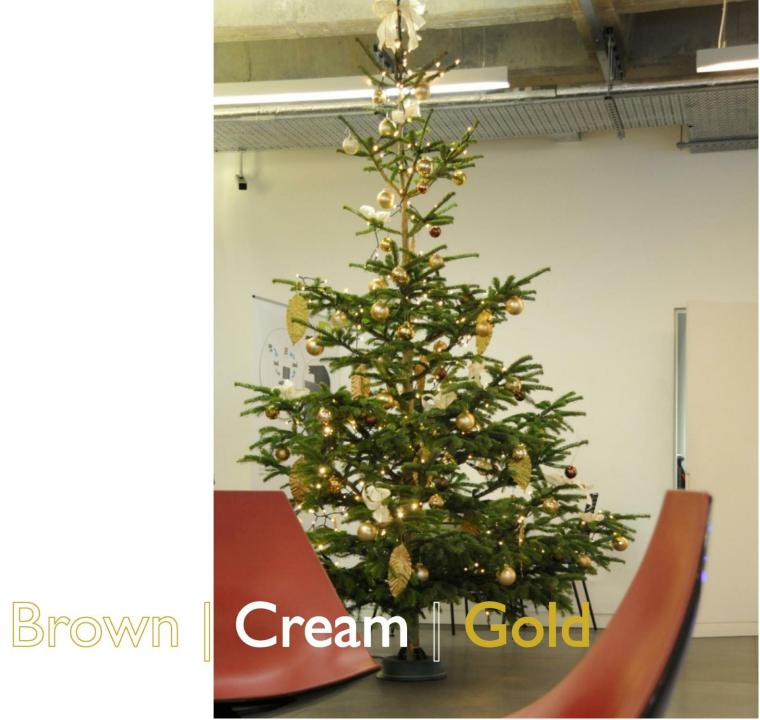

Our unique service is tailored to your requirements, enabling you to specify all aspects of your Christmas tree order, including;

when,

where

and how.

We only use top quality non-drop Nordmann fir, and our fully decorated trees come in a range of colour schemes. And if you're looking for something extra special, bespoke designs are available ust ask.

White

Blue