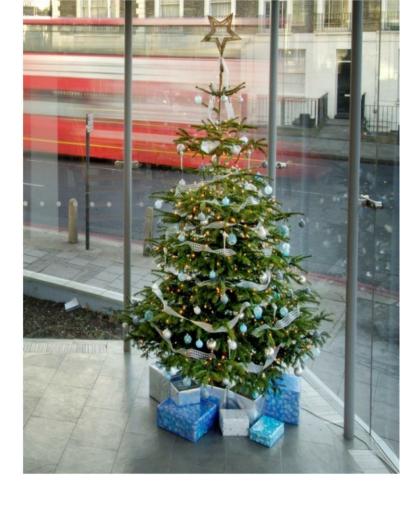

Our unique service is tailored to your requirements, enabling you to specify all aspects of your Christmas tree order, including;

when,

where

and how.

We only use top quality non-drop Nordmann fir, and our fully decorated trees come in a range of colour schemes. And if you're looking for something extra special, bespoke designs are available ust ask.

Or if you prefer to add your own decorations, we can supply the trees undecorated or with lights only.

Benefit from:

supply, delivery & installation professional decoration service choice of designs Dive or artificial collection & disposal