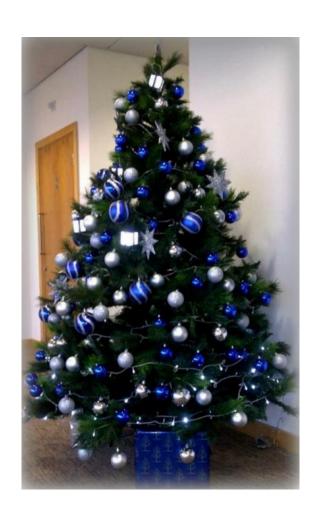

. That why we we made our full Christmas tree range available to you now, saving you time, stress money and hassle.

Our unique service is tailored to your requirements, enabling you to specify all aspects of your Christmas tree order, including;

when,

where

and how.

We only use top quality non-drop Nordmann fir, and our fully decorated trees come in a range of colour schemes. And if you're looking for something extra special, bespoke designs are available ust ask.

Or if you prefer to add your own decorations, we can supply the trees undecorated or with lights only.

Benefit from:

supply, delivery & installation professional decoration service choice of designs Dive or artificial collection & disposal































White







Blue













# Bespoke Designs







# Bespoke Designs

...AND MORE







Garlands | Wreaths



Contemporary light up Christmas planters.

Available in a range of sizes, colours and prices. Contact us for more details, or ask for the <u>full brochure</u>.

# PRICE LIST

| Size  | Decorated – Live or Artificial             |
|-------|--------------------------------------------|
| 6FT   | £280                                       |
| 7FT   | £300                                       |
| 8FT   | £350                                       |
| 10FT  | £450                                       |
| 12FT+ | Contact us for your specific requirements. |

All prices subject to VAT.

#### TERMS & CONDITIONS

#### **Delivery**

Oasis Interior Landscaping aims to deliver on the chosen week of the client. However, delivery and coll