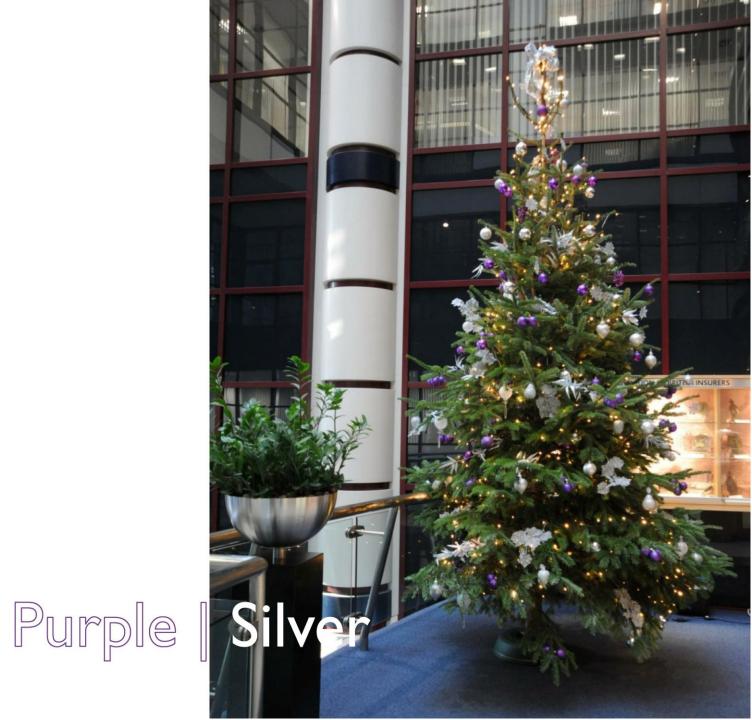

Our unique service is tailored to your requirements, enabling you to specify all aspects of your Christmas tree order, including;

when,

where

and how.

We only use top quality non-drop Nordmann fir, and our fully decorated trees come in a range of colour schemes. And if you're looking for something extra special, bespoke designs are available ust ask.