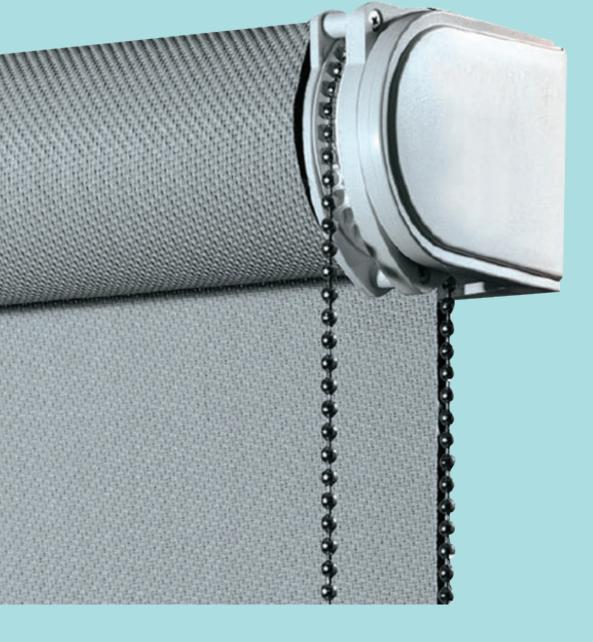

### **Features**

The Northgate Alpha 40 heavy duty roller blind with premium sidewinder mechanism as standard. White plastic brackets for face or top fixing with 36mm grooved aluminium barrel or white metal brackets with 53 or 70mm grooved aluminium barrel, depending on blind size and fabric weight. Superior quality 1:4 geared sidewinder mechanisms for heavy duty operation, with metal control chain. Fabric is locked into groove in barrel, and features white Tear Drop aluminium bottom bar as standard.

### Benefits

The Alpha 40 opens up a whole range of premium quality sidewinder controlled blinds. The control mechanisms are meticulously designed for a long and trouble-free life, and the wide choice of barrel sizes, ranging from the attractively slim 36mm to the extremely rigid 70mm, means that there is a superbly engineered sidewinder blind for almost every application. Fabric is located in the groove in such a way that, although it cannot be pulled out, it may be slid out sideways for easy repair or replacement of blind cover.

## Specification:

Flame retardant fabric from the Northgate range, locked into grooved 36/53/70mm aluminium barrel along with white Tear Drop aluminium bottom bar as standard. Supported by sturdy, attractive brackets and incorporating metal control chain.