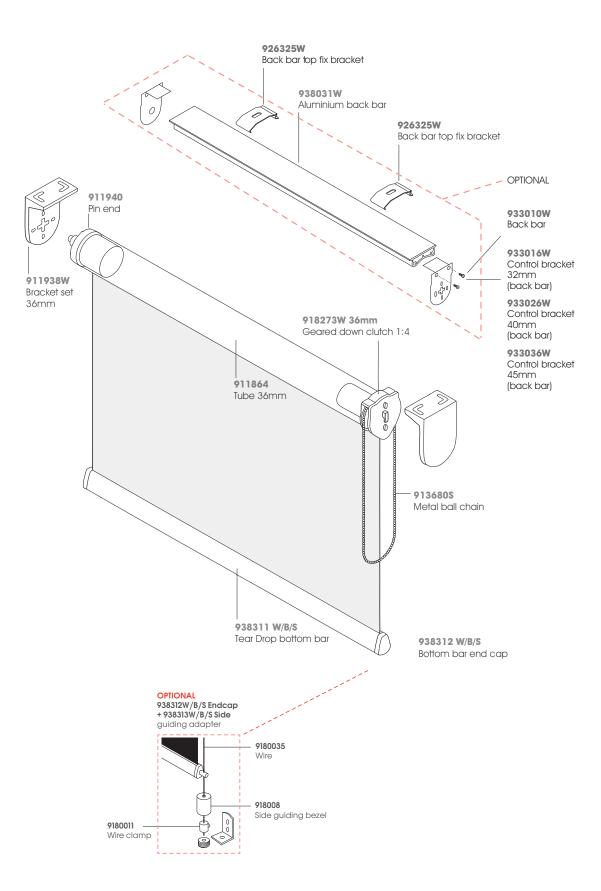

### **Features**

The Northgate Alpha 40 heavy duty roller blind with premium sidewinder mechanism as standard. White plastic brackets for face or top fixing with 36mm grooved aluminium barrel or white metal brackets with 53 or 70mm grooved aluminium barrel, depending on blind size and fabric weight. Superior quality 1:4 geared sidewinder mechanisms for heavy duty operation, with metal control chain. Fabric is locked into groove in barrel, and features white Tear Drop aluminium bottom bar as standard.

### Benefits

The Alpha 40 opens up a whole range of premium quality sidewinder controlled blinds. The control mechanisms are meticulously designed for a long and trouble-free life, and the wide choice of barrel sizes, ranging from the attractively slim 36mm to the extremely rigid 70mm, means that there is a superbly engineered sidewinder blind for almost every application. Fabric is located in the groove in such a way that, although it cannot be pulled out, it may be slid out sideways for easy repair or replacement of blind cover.

### Options

Alternative bottom bars, in plastic or aluminium, including fabric covered; Tear Drop aluminium bottom bar in black or silver; Wire side-guiding system; White aluminium back bar; Turn-button tag; Fascia.

## Specification:

Flame retardant fabric from the Northgate range, locked into grooved 36/53/70mm aluminium barrel along with white Tear Drop aluminium bottom bar as standard. Supported by sturdy, attractive brackets and incorporating metal control chain.