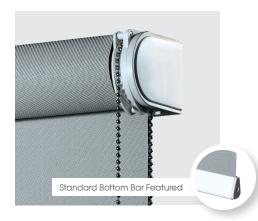

### **Features**

The Northgate Alpha 40 heavy duty roller blind with premium sidewinder mechanism as standard. White plastic brackets for face or top fixing with 36mm grooved aluminium barrel or white metal brackets with 53 or 70mm grooved aluminium barrel, depending on blind size and fabric weight. Superior quality 1:4 geared sidewinder mechanisms for heavy duty operation, with metal control chain. Fabric is locked into groove in barrel, and features white Tear Drop aluminium bottom bar as standard.

### Options

Alternative bottom bars, in plastic or aluminium, including fabric covered; Tear Drop aluminium bottom bar in black or silver; Wire side-guiding system; White aluminium back bar; Turn-button tag; Fascia.