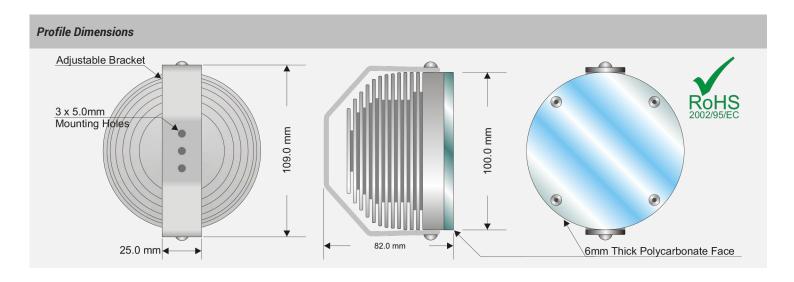

Technical Details

| Features                         |
|----------------------------------|
| Polycarbonate vandal-proof face  |
| Tough machined aluminium housing |
| Weatherproof to IP68             |

The Polyfood 6 is a high-powered singlecolour spotlight which uses 6 high-power Luxeon Rebel LEDs.

The unit is IP68 rated and is at home in any indoor or outdoor venue.

The fully adjustable and lockable bracket ensures easy mounting on most surfaces.

Available in various colour combinations, the Polyflood 6 can create any mood or effect that you desire.

| Specifications                                                                   |                                        |                                            |
|----------------------------------------------------------------------------------|----------------------------------------|--------------------------------------------|
| Lighting Performance                                                             | 350mA                                  | 700mA                                      |
| Light Source                                                                     | Luxeon Rebel                           |                                            |
| LED Quantity                                                                     | 6                                      |                                            |
| Lumen Output                                                                     | 648lm                                  | 1296lm                                     |
| Expected Lifetime                                                                | 50,000+                                |                                            |
| Input Data                                                                       | 350mA                                  | 700mA                                      |
| Forward Voltage                                                                  | 20VDC                                  |                                            |
| Power Supply Type                                                                | Constant Current                       |                                            |
| Input Connection                                                                 | Flying Lead                            |                                            |
| Operating Details                                                                | 350mA                                  | 700mA                                      |
|                                                                                  |                                        |                                            |
| Input Power                                                                      | 7.2W                                   | 14.4W                                      |
| Input Power  Ambient Temperature                                                 | 7.2W<br>-10 to +40                     |                                            |
| ·                                                                                |                                        |                                            |
| Ambient Temperature                                                              |                                        | Degrees C                                  |
| Ambient Temperature  Physical Details                                            | -10 to +40                             | Degrees C<br>tating bracket                |
| Ambient Temperature  Physical Details  Mounting Type                             | -10 to +40                             | Degrees C<br>tating bracket<br>r anodising |
| Ambient Temperature  Physical Details  Mounting Type  Finish                     | -10 to +40  Aluminium rot  Matte silve | Degrees C<br>tating bracket<br>r anodising |
| Ambient Temperature  Physical Details  Mounting Type  Finish  Ingress Protection | -10 to +40  Aluminium rot  Matte silve | Degrees C<br>tating bracket<br>r anodising |