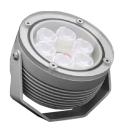

The Polyfood 6 is a high-powered singlecolour spotlight which uses 6 high-power Luxeon Rebel LEDs.

The unit is IP68 rated and is at home in any indoor or outdoor venue.

The fully adjustable and lockable bracket ensures easy mounting on most surfaces.

Available in various colour combinations, the Polyflood 6 can create any mood or effect that you desire.

| Specifications                                                                   |                                        |                                            |
|----------------------------------------------------------------------------------|----------------------------------------|--------------------------------------------|
| Lighting Performance                                                             | 350mA                                  | 700mA                                      |
| Light Source                                                                     | Luxeon Rebel                           |                                            |
| LED Quantity                                                                     | 6                                      |                                            |
| Lumen Output                                                                     | 648lm                                  | 1296lm                                     |
| Expected Lifetime                                                                | 50,000+                                |                                            |
| Input Data                                                                       | 350mA                                  | 700mA                                      |
| Forward Voltage                                                                  | 20VDC                                  |                                            |
| Power Supply Type                                                                | Constant Current                       |                                            |
| Input Connection                                                                 | Flying Lead                            |                                            |
| Operating Details                                                                | 350mA                                  | 700mA                                      |
|                                                                                  |                                        |                                            |
| Input Power                                                                      | 7.2W                                   | 14.4W                                      |
| Input Power  Ambient Temperature                                                 | 7.2W<br>-10 to +40                     |                                            |
| ·                                                                                |                                        |                                            |
| Ambient Temperature                                                              |                                        | Degrees C                                  |
| Ambient Temperature  Physical Details                                            | -10 to +40                             | Degrees C<br>tating bracket                |
| Ambient Temperature  Physical Details  Mounting Type                             | -10 to +40                             | Degrees C<br>tating bracket<br>r anodising |
| Ambient Temperature  Physical Details  Mounting Type  Finish                     | -10 to +40  Aluminium rot  Matte silve | Degrees C<br>tating bracket<br>r anodising |
| Ambient Temperature  Physical Details  Mounting Type  Finish  Ingress Protection | -10 to +40  Aluminium rot  Matte silve | Degrees C<br>tating bracket<br>r anodising |