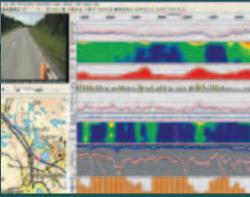

We offer comprehensive range of advanced Pavement Testing equipment and services in technical collaboration with our overseas principals who are the leaders in this field. The range of equipment being offered by us include testing equipment for Asphaltic and Unbound materials & Pavements, to conduct rheological, functional and structural tests. We also conduct Independent Audits for Quantity Assurance & Quality Control. Road Asset Management services being offered by us include Structural Evaluation using Double Mass FWD, 3D mapping using GPR, Skid Resistance using SCRIM, Automated Pavement Surface Assessment, Geometry & Mapping Surveys, Road Safety Assessment etc.