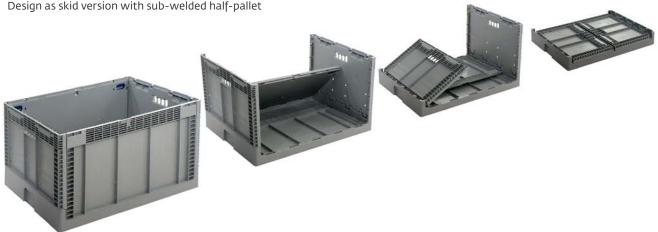

The following options may be additionally implemented upon request:

- Sealable side flap on the side wall
- Welded side walls

Design as skid version with sub-welded half-pallet

External dimensions: 800 x 600 x 465 mm Internal dimensions base: 760 x 560 x 450 mm Height collapsed: 120 mm Stacking height: 452 mm Usable int. height in stack: 425 mm Volume: 185 litres Weight: 6.9 kg