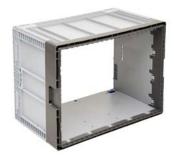

## Collapsible Frame

| Order no.     | Lid     | Base    | Label holder | Handles         |
|---------------|---------|---------|--------------|-----------------|
| 34-8646-200-0 | without | without | without      | 2 shell handles |
| 34-8646-201-0 | without | without | with         | 2 handle slots  |