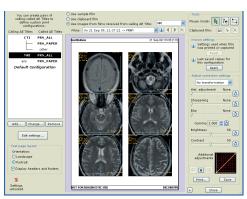

Recommendation: PRI should be installed as a software on one dedicated computer

Configuration window

Configuration window (Advanced)

#### **Main features**

- \* Receiving images for printing through DICOM Print:
- DICOM films are converted to Windows format
- Multiple paper formats are supported : A4,
  A3, etc.
- Customization of text printed in headers and footers.
- Addition of a logo in the page header.
- Several correction settings:
  gamma, brightness, contrast, histogram
  adjustment, sharpning and blur
- Geometric transformation (rotation, flip)
- A single configuration for all connected modalities
- \* Image printing:
- ACETIAM PRI can be used with more than one printer
- GSDF configuration files (IHE compliant)
- 1 scale printing

## **ACETIAM PRI** Includes also the following features:

Adjusting color rendering.

Transformation curve in combination with the Image histogram

- \* Automatic anhancement of overlays (measurements, comments)
- « Store to print » mode : images are received through the DICOM Store service, and layout and printing are performed automatically
- \* Booklet mode with customizable leading and trailing pages and possible review inclusion

- \* The booklet can be customized using the DICOM attributes contained in received images (patient's name, examination date and type...)
- Unlimited number of configuration profiles supported that enable to define combinations of adjustments listed earlier.
- \* Configurations are saved and directly accessible from the workstation (a DICOM entity is declared per profile).
- \* Print job database maintained for counting print jobs on a per-profile basis.
- \* Ability to export and print statistics
- \* An OCR to automatically retrieve patient identifiers from exam images