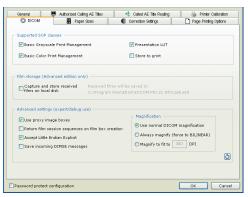

Recommendation: PRI should be installed as a software on one dedicated computer

Configuration window

Configuration window (Advanced)

#### **Main features**

- \* Receiving images for printing through DICOM Print:
- DICOM films are converted to Windows format
- Multiple paper formats are supported : A4,
  A3, etc.
- Customization of text printed in headers and footers.
- Addition of a logo in the page header.
- Several correction settings:
  gamma, brightness, contrast, histogram
  adjustment, sharpning and blur
- Geometric transformation (rotation, flip)
- A single configuration for all connected modalities
- \* Image printing:
- ACETIAM PRI can be used with more than one printer
- GSDF configuration files (IHE compliant)
- 1 scale printing

## **ACETIAM PRI** Includes also the following features:

Adjusting color rendering.

Transformation curve in combination with the Image histogram

- \* Automatic anhancement of overlays (measurements, comments)
- « Store to print » mode : images are received through the DICOM Store service, and layout and printing are performed automatically
- \* Booklet mode with customizable leading and trailing pages and possible review inclusion