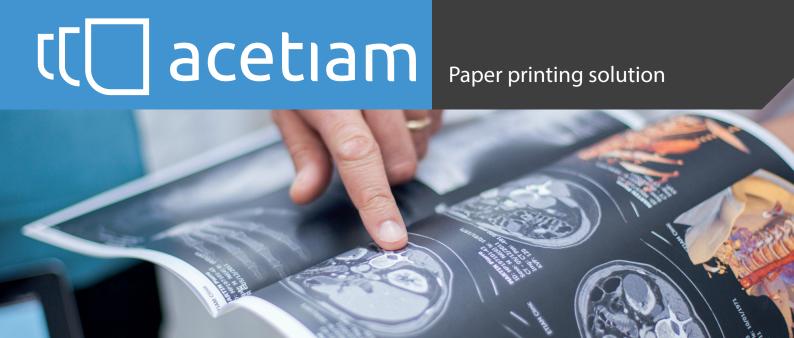

### Print your examinations with film quality for the price of paper

The ACETIAM PRI\* software transforms your printer into a DICOM\*\* printer system.

It acts as a gateway between the workstation and the printer.

ACETIAM PRI makes it possible to print at minimum cost all types of examinations (color, grayscale, US letter, A4, A3 formats) with a film quality.

Using it **does not require changing working habits**. The user simply selects images to print on the workstation, and then sends them to the printer via the PRI gateway.

# Paper printing solution